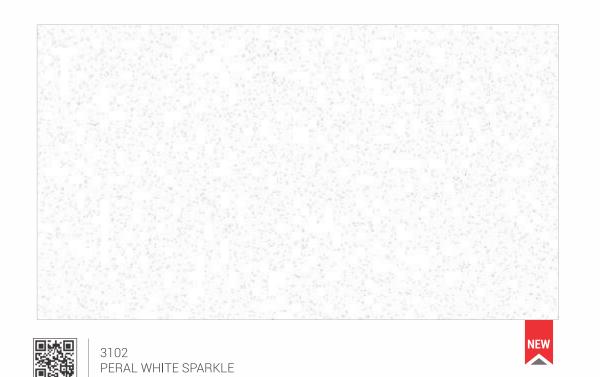

* 

WOOD

SPARKLES

**PAGE 29-42** 

SERIES

**METALLIC** MIRROR **PAGE 44** 

HIGHEND

**PAGE 55** 

LUXURY

SERIES 1900

**SPARKLES** 

**PAGE 79** 

**PAGE 117-120** 

SERIES 2000

SATIN METALLIC **PAGE 80** 

SERIES

METALLIC SHIMMER **PAGE 53-54** 

**SERIES** 

**METALLIC SPARKLES PAGE 56** 

**SERIES** 

**ANTI FINGER** SOLID **PAGE 81-82**  SERIES

**ANTI FINGER** WOODEN **PAGE 83-84** 

2200

**ANTI FINGER STONE PAGE 85-86** 

2300

**EMBOSSED** LEATHER **PAGE 43** 

2600

**FLOWER** POWER **PAGE 45-48** 

SERIES 2700

SERIES

**BRICK DESIGN PAGE 87** 

**PU STONE** 

(ANTI SCRATCH)

**PAGE 13-18** 

SERIES 3100

SERIES

**GLOSS OF** 2900 MARBLE **PAGE 89-115** 

**PAGE 9-10** 

PU SPARKLES (ANTI SCRATCH)

SERIES 3000

**ANTI SCRATCH** (PU LAMINATE) **PAGE 11-12** 



07

























3101 ALABASTRINE WHITE SPARKLE















3003 COLD WHITE





3001 EUROPEAN WHITE









3005 GRAY FANNEL





# ANTI scratch **PU** Laminate

It's a surfacing material like no other, elegant & charming with a contemporary gloss finish, it feels softer on touch & harder than any laminate you have seen before. It is manufactured with a technology that protect it from accidental scratch & marks so it stays looking fresh and better for longer. What's more, it can be 90 degree to provide seamless look to furniture edges.

### **THICKNESS 1.5MM**











Scan to View

APPLICATION IDEAS OF PU COLLECTION











# PUSTONE

































3013 HARLEY STONE











1543 STRO MBOLI STONE SPARKLE













1541 ENZO STONE SPARKLE





1539 ROJO ALIC