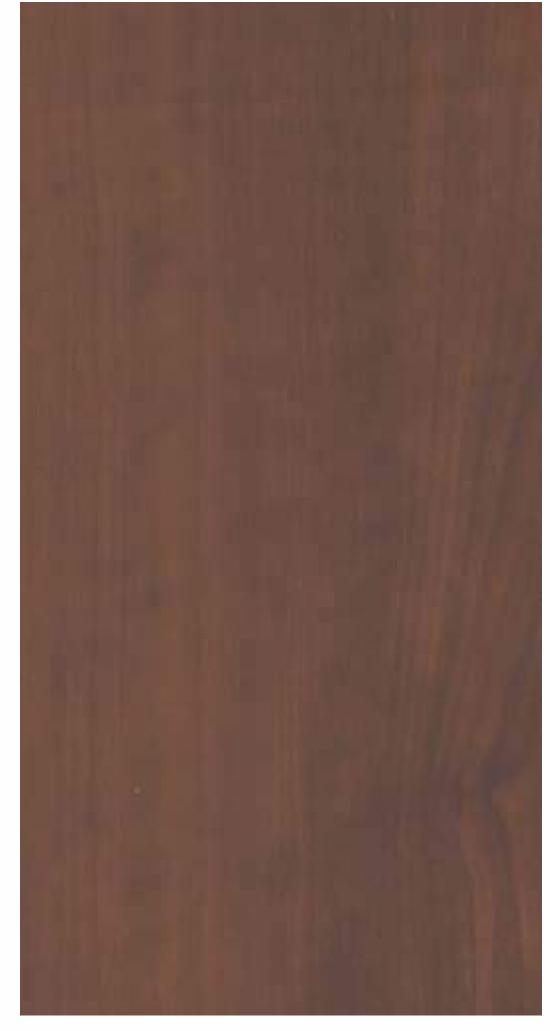

#### SERIES 1100 \$+4P THE ELEGANCE OF WOOD

| S. No. Design No. |      | Design Name         | Page No. |  |
|-------------------|------|---------------------|----------|--|
| 34                | 1110 | AMAZON ACACIA       | 70       |  |
| 35                | 1115 | LIGHT AMAZON ACACIA | 70       |  |
| 36                | 1116 | NATURAL WOOD        | 65       |  |
| 37                | 1117 | LIGHT HICKORY JONES | 73       |  |
| 38                | 1118 | HICKORY JONES       | 73       |  |
| 39                | 1119 | GRANDIS TEAK        | 72       |  |
| 40                | 1120 | CANTERBURY OAK      | 72       |  |
| 41                | 1121 | CANYON ALPINE       | 74       |  |
| 42                | 1122 | BROWN CAMBRIDGE OAK | 74       |  |
| 43                | 1123 | CAMBRIDGE OAK       | 67       |  |
| 44                | 1124 | CANYON ABBEY OAK    | 74       |  |
| 45                | 1125 | BANDUNG VENNER      | 77       |  |
| 46                | 1126 | BELFORT VENNER      | 78       |  |
| 47                | 1127 | CHERRY TENNESSEE    | 76       |  |
| 48                | 1128 | CANYON HARD MAPPLE  | 75       |  |
| 49                | 1129 | CARDIFF CHERRY      | 75       |  |
| 50                | 1130 | CANADIAN MAPPLE     | 76       |  |
| 51                | 1131 | BRUNA TEAK          | 72       |  |
| 52                | 1132 | FRAPPE WALNUT       | 66       |  |
| 53                | 1133 | BENGALA CHESTNUT    | 66       |  |
| 54                | 1134 | MERLOT OAK          | 68       |  |
| 55                | 1135 | TASMANIA OAK        | 67       |  |