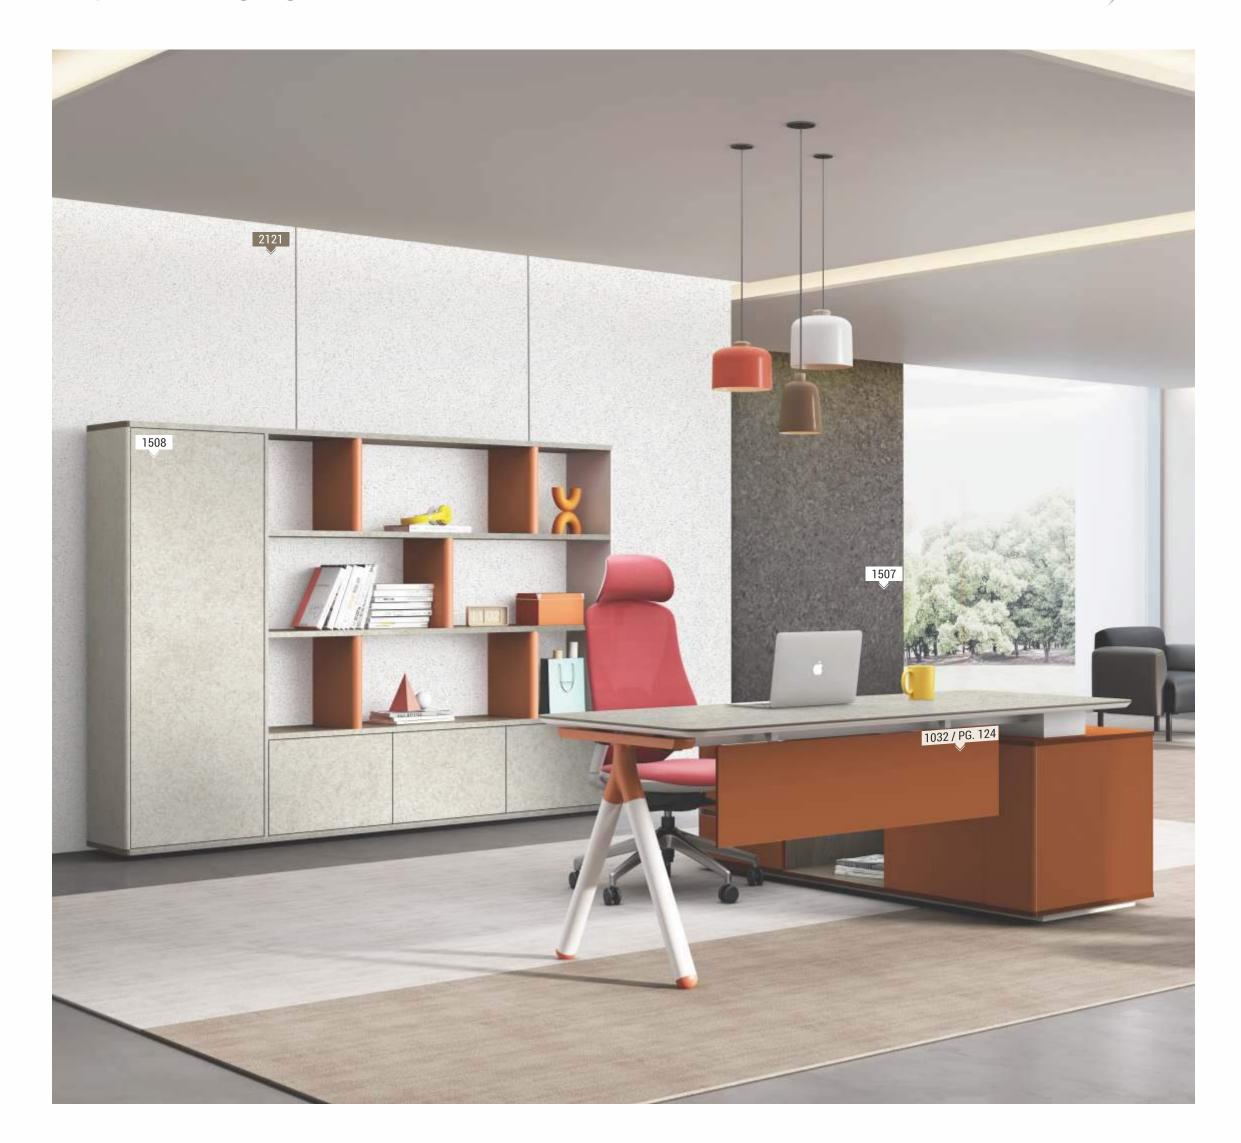

## HIGHEND LUXURY

1508 GREY VERIT STONE

1213 FONTIA METALLIC STONE

1212 MASEIO MARBLE

1402 BROWN SHIMMER WALNUT

1401 SHIMMER WALNUT

1119 GRANDIS TEAK

1120 CANTERBURY OAK

SERIES **1500** \$+11P STONES SPARKLES, WOOD SPARKLES **HIGHEND LUXURY, SUEDE SPARKLES &** VERTICAL LINE SPARKLES

| /ERTICAL LINE SPARKLES |      |                               |          |  |  |
|------------------------|------|-------------------------------|----------|--|--|
| S. No. Design No.      |      | Design Name                   | Page No. |  |  |
| 78                     | 1507 | VERIT STONE                   | 55       |  |  |
| 79                     | 1508 | GREY VERIT STONE              | 55       |  |  |
| 80                     | 1509 | BROWN SAND LINE               | 79       |  |  |
| 81                     | 1510 | WHITE SAND LINE               | 79       |  |  |
| 82                     | 1511 | GREY SAND LINE                | 79       |  |  |
| 83                     | 1512 | NUT BROWN SAND SPARKLES       | 79       |  |  |
| 84                     | 1515 | BENGALA CHESTNUT              | 42       |  |  |
| 85                     | 1516 | BROWN ROYCE WALNUT            | 42       |  |  |
| 86                     | 1517 | GREY LIME WOOD SPARKLES       | 38       |  |  |
| 87                     | 1518 | DARK CARVA WOOD SPARKLES      | 36       |  |  |
| 88                     | 1519 | CARVA WOOD SPARKLES           | 36       |  |  |
| 89                     | 1520 | FALLEN OAK SPARKLES           | 36       |  |  |
| 90                     | 1522 | LIME WOOD SPARKLES            | 42       |  |  |
| 91                     | 1526 | ROYCE WALNUT                  | 38       |  |  |
| 92                     | 1528 | RAIN DROP SPARKLES            | 79       |  |  |
| 93                     | 1529 | SIDNEY WOOD SPARKLES          | 38       |  |  |
| 94                     | 1530 | DARK FALLEN SPARKLES          | 35       |  |  |
| 95                     | 1531 | LIGHT GREVY WOOD SPARKLES     | 40       |  |  |
| 96                     | 1532 | GREVY WOOD SPARKLES           | 40       |  |  |
| 97                     | 1533 | CAMDEN STONE SPARKLES         | 28       |  |  |
| 98                     | 1534 | PIETRA SPARKLES               | 26       |  |  |
| 99                     | 1535 | MEMY DARK GREY STONE          | 24       |  |  |
| 100                    | 1536 | MEMY GREY STONE               | 24       |  |  |
| 101                    | 1537 | FONTIA STONE SPARKLES         | 28       |  |  |
| 102                    | 1538 | PAROS SPARKLES                | 26       |  |  |
| 103                    | 1539 | ROJO ALICANTE MARBLE SPARKLES | 22       |  |  |
| 104                    | 1540 | TAJ MARBLE SPARKLES           | 20       |  |  |
| 105                    | 1541 | ENZO STONE SPARKLES           | 22       |  |  |
| 106                    | 1542 | CALIA METALLIC STONE SPARKLES | 21       |  |  |
| 107                    | 1543 | STROMBOLI STONE SPARKLES      | 20       |  |  |
| 108                    | 1544 | SNUFF TEAK                    | 31       |  |  |
| 109                    | 1545 | ZEBRANO CHESTNUT              | 34       |  |  |
| 110                    | 1546 | DARK BANDUNG TEAK             | 30       |  |  |
| 111                    | 1547 | BANDUNG TEAK                  | 30       |  |  |
| 112                    | 1548 | BELLA CHESTNUT                | 34       |  |  |
| 113                    | 1549 | KORA OAK                      | 32       |  |  |
| 114                    | 1550 | SANTOS WOOD                   | 32       |  |  |
| 115                    | 1551 | ESOTERIC WOOD                 | 32       |  |  |