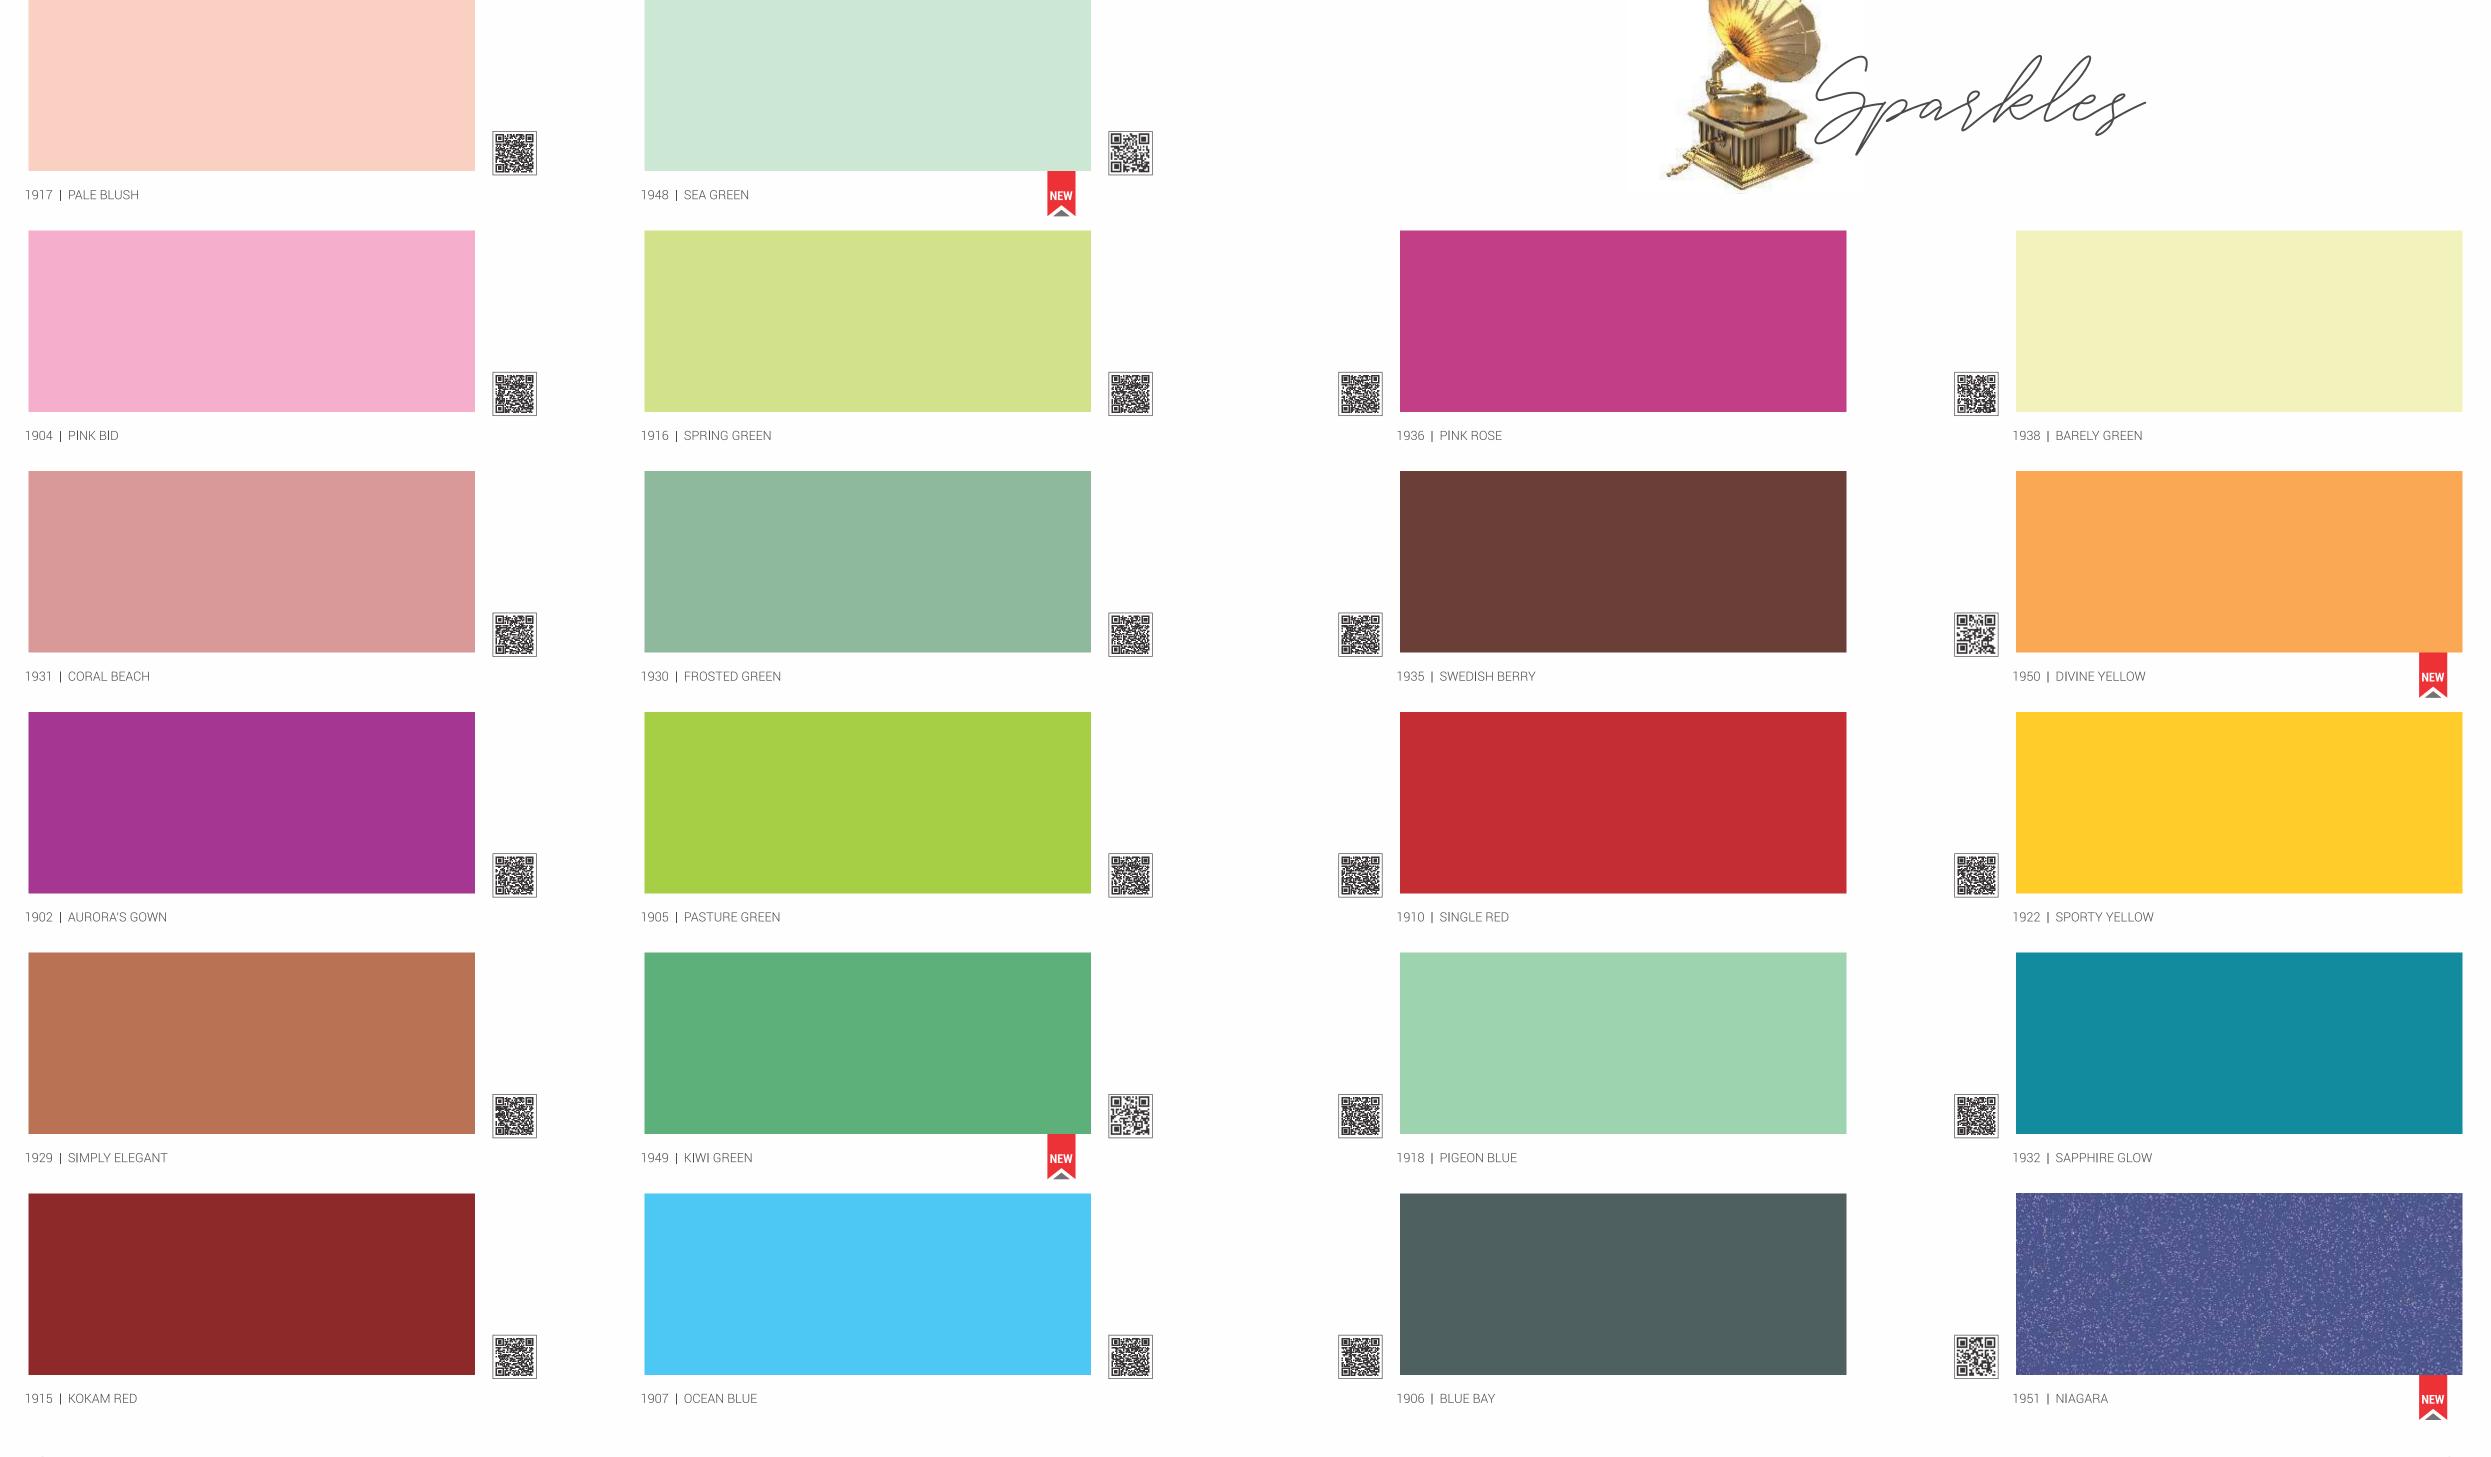

#### SERIES 1900 \$ **SPARKLES**

S. No. Design No. Design Name

| 123 | 1902 | AURORA'S GOWN  | 119 |
|-----|------|----------------|-----|
| 124 | 1904 | PINK BID       | 119 |
| 125 | 1905 | PASTURE GREEN  | 119 |
| 126 | 1906 | BLUE BAY       | 120 |
| 127 | 1907 | OCEAN BLUE     | 119 |
| 128 | 1908 | RIGHT WHITE    | 117 |
| 129 | 1909 | BOND WHITE     | 118 |
| 130 | 1910 | SINGLE RED     | 120 |
| 131 | 1911 | ANTIQUE LINEN  | 118 |
| 132 | 1912 | SMOKE-N        | 118 |
| 133 | 1913 | NIGHT BLUE     | 118 |
| 134 | 1914 | UTOPIA         | 118 |
| 135 | 1915 | KOKAM RED      | 119 |
| 136 | 1916 | SPRING GREEN   | 119 |
| 137 | 1917 | PALE BLUSH     | 119 |
| 138 | 1918 | PIGEON BLUE    | 120 |
| 139 | 1919 | ANTIQUE WHITE  | 118 |
| 140 | 1920 | GREY PATH      | 117 |
| 141 | 1921 | MANIILA TAN    | 118 |
| 142 | 1922 | SPORTY YELLOW  | 120 |
| 143 | 1923 | ROYAL BLACK    | 118 |
| 144 | 1924 | FLORAL WHITE   | 117 |
| 145 | 1925 | PEARL WHITE    | 117 |
| 146 | 1926 | PAPYRUS WHITE  | 117 |
| 147 | 1927 | WHITE PEPPER   | 117 |
| 148 | 1928 | CLASSIC IVORY  | 118 |
| 149 | 1929 | SIMPLY ELEGANT | 119 |
| 150 | 1930 | FROSTED GREEN  | 119 |
| 151 | 1931 | CORAL BEACH    | 119 |
| 152 | 1932 | SAPPHIRE GLOW  | 120 |
| 153 | 1935 | SWEDISH BERRY  | 120 |
| 154 | 1936 | PINK ROSE      | 120 |
| 155 | 1937 | SILVER GREY    | 117 |
| 156 | 1938 | BARELY GREEN   | 120 |
| 157 | 1939 | WINTER GREY    | 117 |
| 158 | 1940 | SHADOW ROSE    | 118 |
| 159 | 1941 | FOG GREY       | 117 |
| 160 | 1943 | WORN WHITE     | 117 |
| 161 | 1944 | RICH GREY      | 117 |
| 162 | 1945 | URBAN GREY     | 118 |
| 163 | 1946 | DUST GREY      | 117 |
| 164 | 1947 | DOESKIN        | 118 |
| 165 | 1948 | SEA GREEN      | 119 |
| 166 | 1949 | KIWI GREEN     | 119 |
| 167 | 1950 | DIVINE YELLOW  | 120 |
| 168 | 1951 | NIAGARA        | 120 |