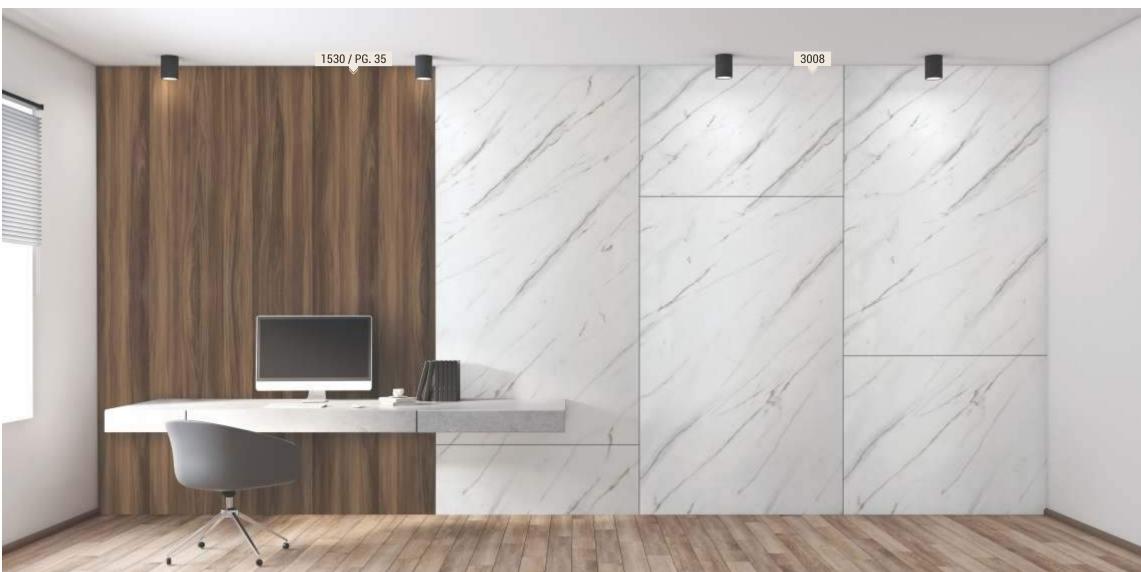

# PUSTONE

3013 HARLEY STONE

1543 STRO MBOLI STONE SPARKLE

1541 ENZO STONE SPARKLE

1539 ROJO ALICANTE MARBLE SPARKLE

1545 / PG. 34

1537 FONTIA STONE SPARKLES

1533 CAMDEN STONE SPARKLES

#### SERIES 3000 \$+21P **ANTI SCRATCH (PU LAMINATE) PU STONE (ANTI SCRATCH)**

Page No.

45

46

46

48

47 48

| S. No. | Design No. | Design Name        | Page No. |
|--------|------------|--------------------|----------|
| 268    | 3001       | EUROPEAN WHITE     | 12       |
| 269    | 3002       | CRISP WHITE        | 12       |
| 270    | 3003       | COLD WHITE         | 12       |
| 271    | 3004       | SILVER NIGHT       | 12       |
| 272    | 3005       | GRAY FANNEL        | 12       |
| 273    | 3006       | TROPICS            | 12       |
| 274    | 3007       | TROPICAL TAN       | 12       |
| 275    | 3008       | WHITE TERAMO STONE | 14       |
| 276    | 3010       | LUPO NERO STONE    | 16       |
| 277    | 3011       | CAPRI STONE        | 16       |
| 278    | 3012       | SPAZIO STONE       | 17       |
| 279    | 3013       | HARLEY STONE       | 17       |
| 280    | 3014       | ESMERALDA STONE    | 18       |