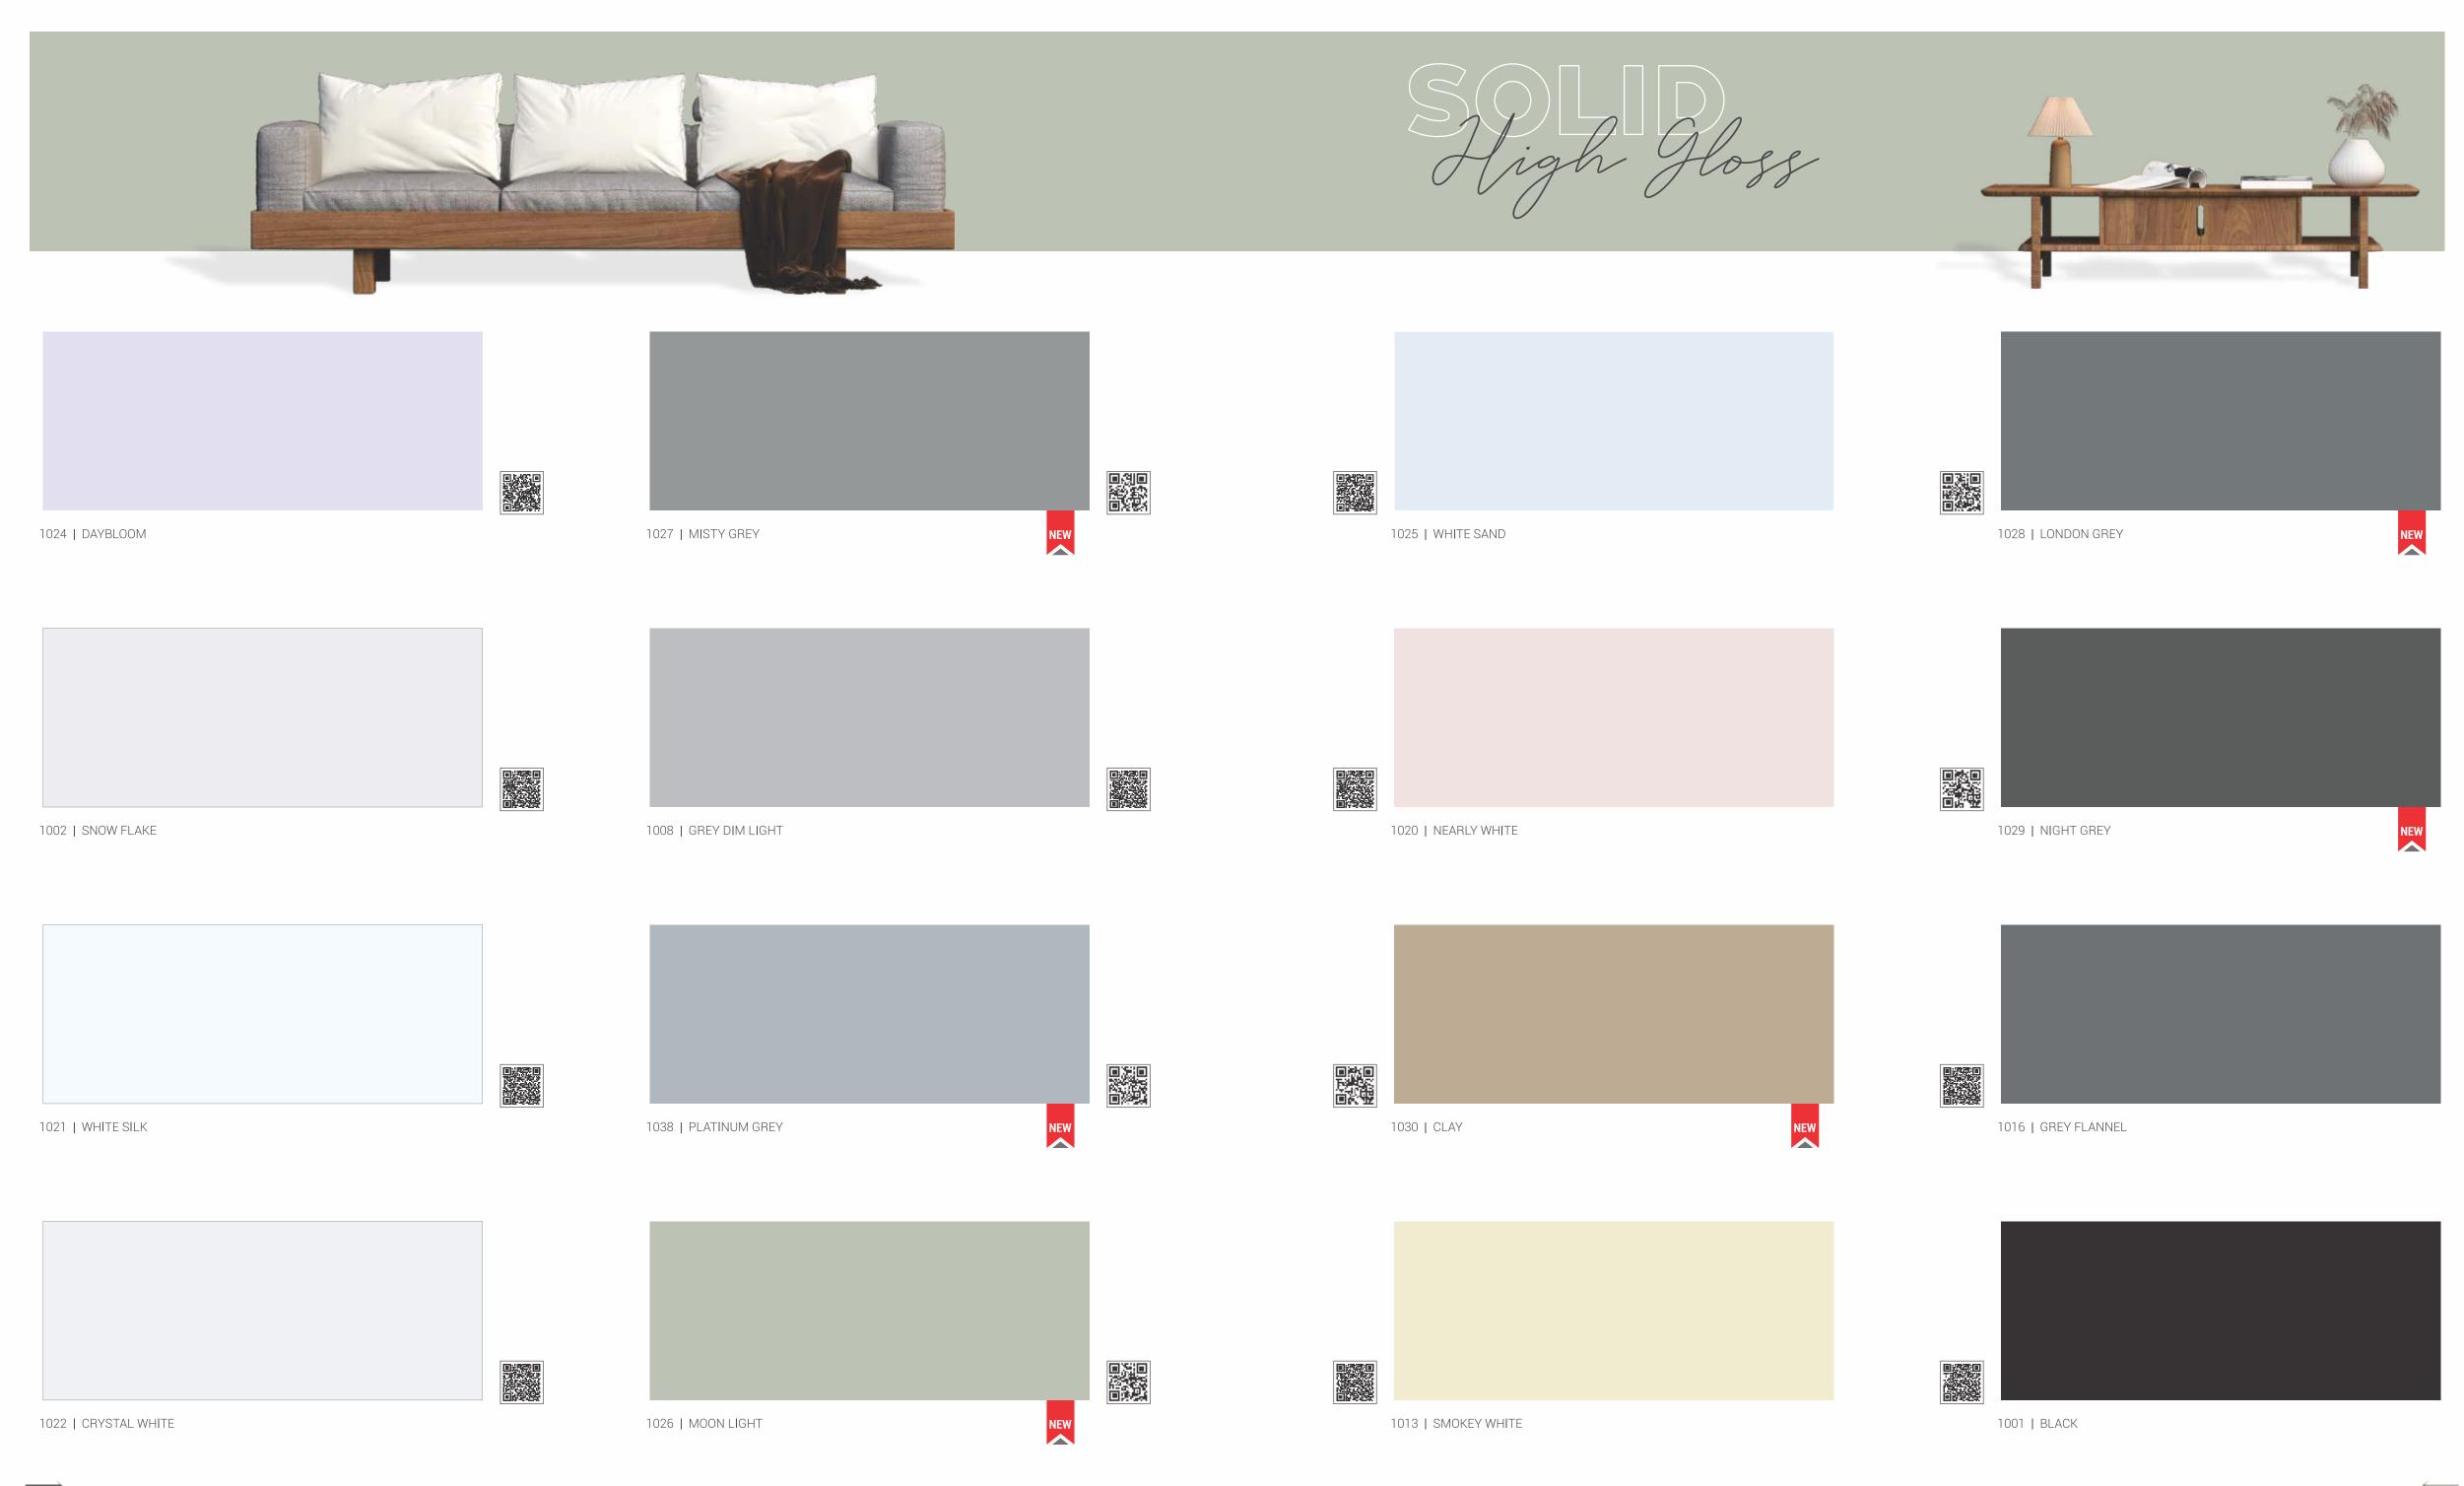

#### SERIES 1000 \$ **SOLID HIGH GLOSS**

| S. No. | Design No. | Design Name    | Page No. |
|--------|------------|----------------|----------|
| 1      | 1001       | BLACK          | 122      |
| 2      | 1002       | SNOW FLAKE     | 121      |
| 3      | 1006       | BUTTERFIELSD   | 123      |
| 4      | 1008       | GREY DIM LIGHT | 121      |
| 5      | 1009       | PECAN TREE     | 123      |
| 6      | 1010       | DARK CHERRY    | 124      |
| 7      | 1012       | PAPER MOON     | 123      |
| 8      | 1013       | SMOKEY WHITE   | 122      |
| 9      | 1014       | RED KOKAM      | 124      |
| 10     | 1015       | TABACCO BROWN  | 124      |
| 11     | 1016       | GREY FLANNEL   | 122      |
| 12     | 1017       | BLUE JAY       | 123      |
| 13     | 1018       | MIDDY BLUE     | 124      |
| 14     | 1019       | ZESTY LIME     | 124      |
| 15     | 1020       | NEARLY WHITE   | 122      |
| 16     | 1021       | WHITE SILK     | 121      |
| 17     | 1022       | CRYSTAL WHITE  | 121      |
| 18     | 1023       | ARTISAN CHERRY | 124      |
| 19     | 1024       | DAYBLOOM       | 121      |
| 20     | 1025       | WHITE SAND     | 122      |
| 21     | 1026       | MOONLIGHT      | 121      |
| 22     | 1027       | MISTY GREY     | 121      |
| 23     | 1028       | LONDON GREY    | 122      |
| 24     | 1029       | NIGHT GREY     | 122      |
| 25     | 1030       | CLAY           | 122      |
| 26     | 1031       | MUD ASH        | 123      |
| 27     | 1032       | TANGERINE      | 124      |
| 28     | 1033       | BLUSH PINK     | 124      |
| 29     | 1034       | AQUA GREEN     | 124      |
| 30     | 1035       | SKY BLUE       | 123      |
| 31     | 1036       | ARTIC BLUE     | 123      |
| 32     | 1037       | FOREST BLUE    | 123      |
| 33     | 1038       | PLATINUM GREY  | 121      |