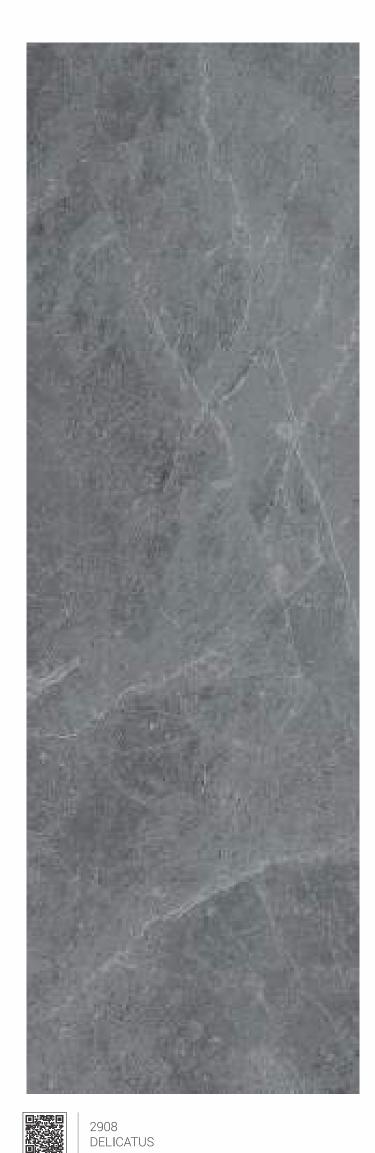

1120 CANTERBURY OAK







































1127 CHERRY TENNESSEE

## THE ELEGANCE OF WOOL



## THE ELEGANCE OF WOOD









### SUEDE SPARKLES & VERTICAL LINE SPARKLES



SATIN METALLIC







1512 NUT BROWN SAND SPARKLES









1509 BROWN SAND LINE















### ANTI FINGER SOLID













2209 WHITE BOND

2203 MAGNUM GREY

















2213 DARK BAKERS FILED WALNUT





















# BRICK DESIGN















2955
MARBLE LOUS STONE























2941 ZEBRA STONE

















































2946 MYKONOS STONE















































2919 BROWN ELEGANT CONCRETE





























































2915 BROWN POMPEYA STONE





2914 POMPEYA STONE





2924 STATUARIO VENATO







2904 AFRODITA STONE





















































#### SERIES 1000 \$ **SOLID HIGH GLOSS**

| S. No. | Design No. | Design Name    | Page No. |
|--------|------------|----------------|----------|
| 1      | 1001       | BLACK          | 122      |
| 2      | 1002       | SNOW FLAKE     | 121      |
| 3      | 1006       | BUTTERFIELSD   | 123      |
| 4      | 1008       | GREY DIM LIGHT | 121      |
| 5      | 1009       | PECAN TREE     | 123      |
| 6      | 1010       | DARK CHERRY    | 124      |
| 7      | 1012       | PAPER MOON     | 123      |
| 8      | 1013       | SMOKEY WHITE   | 122      |
| 9      | 1014       | RED KOKAM      | 124      |
| 10     | 1015       | TABACCO BROWN  | 124      |
| 11     | 1016       | GREY FLANNEL   | 122      |
| 12