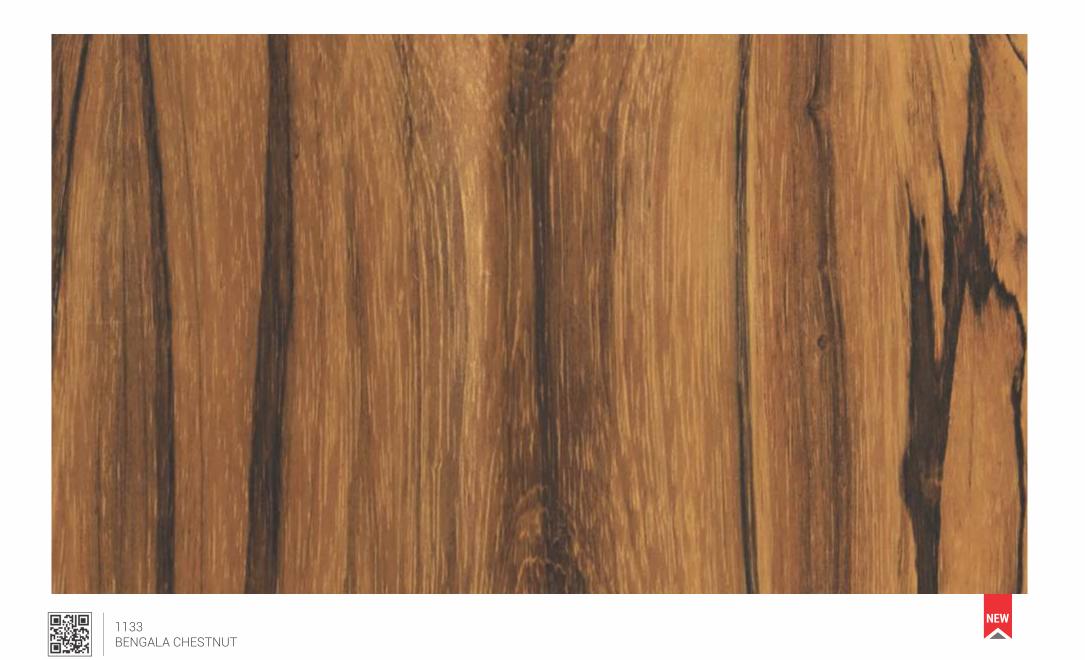

1517 GREY LIME WOOD SPARKLES

1529 / PG. 38

1531 LIGHT GREVY WOOD SPARKLES

1516 BROWN ROYCE WALNUT

1522 LIME WOOD SPARKLES

1515 BENGALA CHESTNUT

#### SERIES 1100 \$+4P THE ELEGANCE OF WOOD

| S. No. Design No. |      | Design Name         | Page No. |  |
|-------------------|------|---------------------|----------|--|
| 34                | 1110 | AMAZON ACACIA       | 70       |  |
| 35                | 1115 | LIGHT AMAZON ACACIA | 70       |  |
| 36                | 1116 | NATURAL WOOD        | 65       |  |
| 37                | 1117 | LIGHT HICKORY JONES | 73       |  |
| 38                | 1118 | HICKORY JONES       | 73       |  |
| 39                | 1119 | GRANDIS TEAK        | 72       |  |
| 40                | 1120 | CANTERBURY OAK      | 72       |  |
| 41                | 1121 | CANYON ALPINE       | 74       |  |
| 42                | 1122 | BROWN CAMBRIDGE OAK | 74       |  |
| 43                | 1123 | CAMBRIDGE OAK       | 67       |  |
| 44                | 1124 | CANYON ABBEY OAK    | 74       |  |
| 45                | 1125 | BANDUNG VENNER      | 77       |  |
| 46                | 1126 | BELFORT VENNER      | 78       |  |
| 47                | 1127 | CHERRY TENNESSEE    | 76       |  |
| 48                | 1128 | CANYON HARD MAPPLE  | 75       |  |
| 49                | 1129 | CARDIFF CHERRY      | 75       |  |
| 50                | 1130 | CANADIAN MAPPLE     | 76       |  |
| 51                | 1131 | BRUNA TEAK          | 72       |  |
| 52                | 1132 | FRAPPE WALNUT       | 66       |  |
| 53                | 1133 | BENGALA CHESTNUT    | 66       |  |
| 54                | 1134 | MERLOT OAK          | 68       |  |
| 55                | 1135 | TASMANIA OAK        | 67       |  |