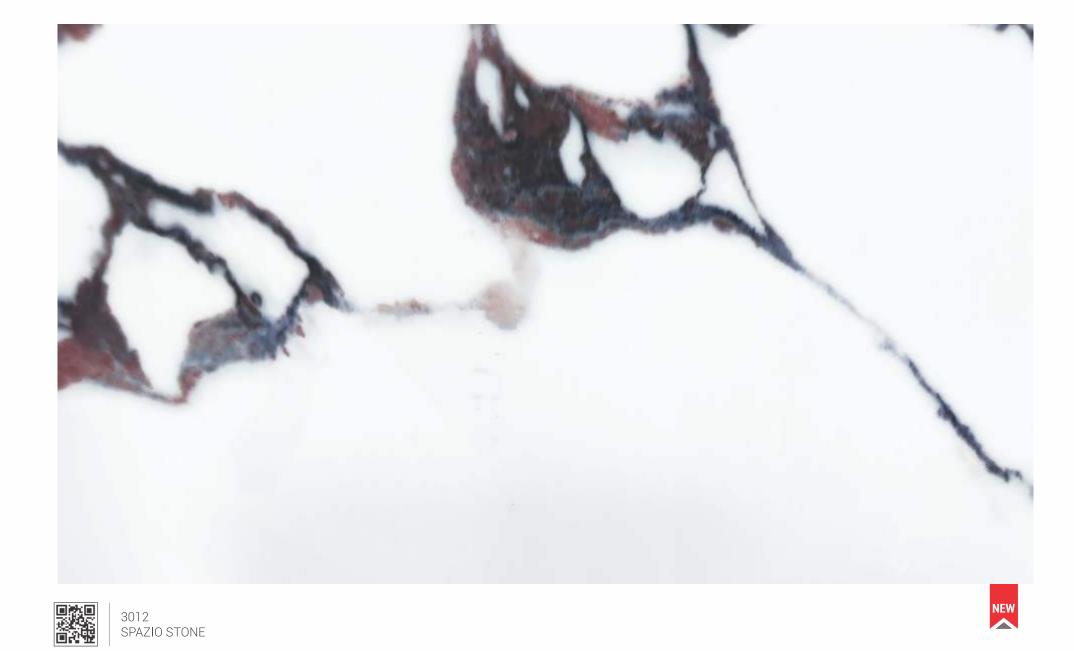

#### SERIES 3000 \$+21P **ANTI SCRATCH (PU LAMINATE) PU STONE (ANTI SCRATCH)**

Page No.

45

46

46

48

47 48

| S. No. | Design No. | Design Name        | Page No. |
|--------|------------|--------------------|----------|
| 268    | 3001       | EUROPEAN WHITE     | 12       |
| 269    | 3002       | CRISP WHITE        | 12       |
| 270    | 3003       | COLD WHITE         | 12       |
| 271    | 3004       | SILVER NIGHT       | 12       |
| 272    | 3005       | GRAY FANNEL        | 12       |
| 273    | 3006       | TROPICS            | 12       |
| 274    | 3007       | TROPICAL TAN       | 12       |
| 275    | 3008       | WHITE TERAMO STONE | 14       |
| 276    | 3010       | LUPO NERO STONE    | 16       |
| 277    | 3011       | CAPRI STONE        | 16       |
| 278    | 3012       | SPAZIO STONE       | 17       |
| 279    | 3013       | HARLEY STONE       | 17       |
| 280    | 3014       | ESMERALDA STONE    | 18       |