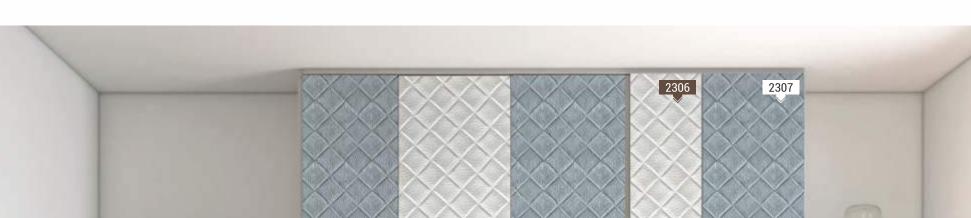

#### SERIES **2300 \$+11P** EMBOSSED I FATHER

| EMDO22ED FEATUEL |            |                       |          |
|------------------|------------|-----------------------|----------|
| S. No.           | Design No. | Design Name           | Page No. |
| 209              | 2306       | WHITE KNITTED LEATHER | 43       |
| 210              | 2307       | GREY KNITTED LEATHER  | 43       |