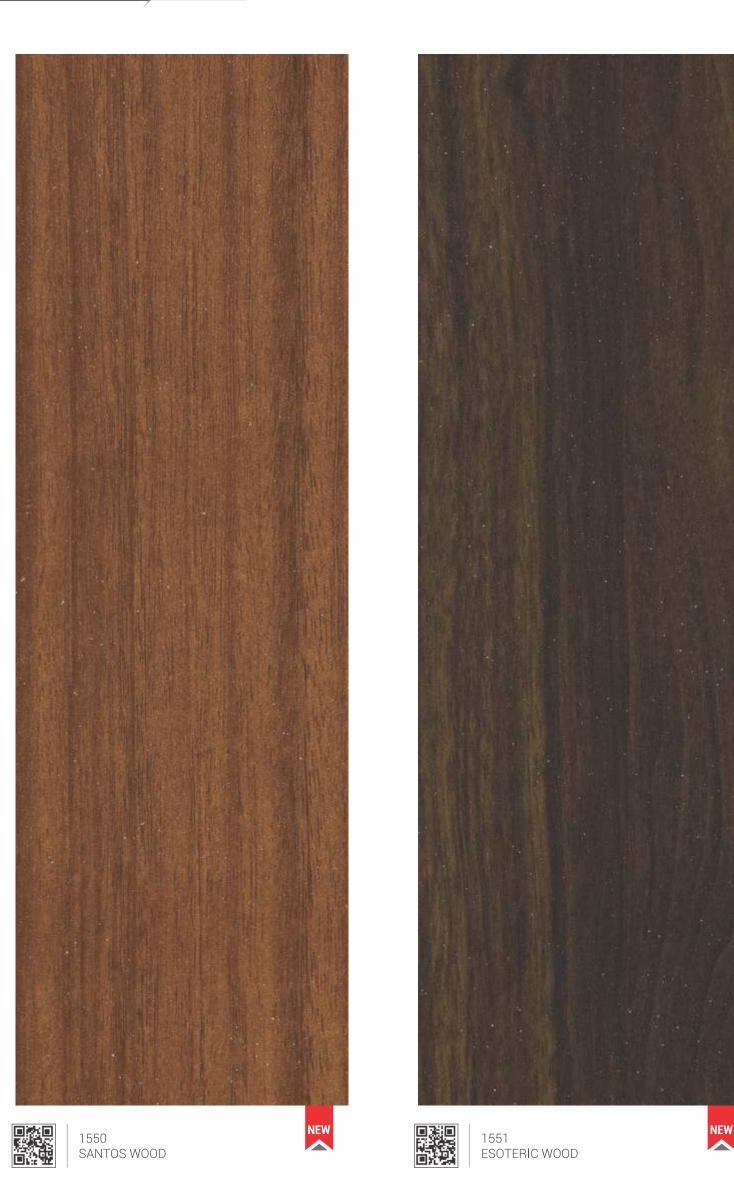

SERIES **1500** \$+11P STONES SPARKLES, WOOD SPARKLES **HIGHEND LUXURY, SUEDE SPARKLES &** VERTICAL LINE SPARKLES

| /ERTICAL LINE SPARKLES |      |                               |          |  |  |
|------------------------|------|-------------------------------|----------|--|--|
| S. No. Design No.      |      | Design Name                   | Page No. |  |  |
| 78                     | 1507 | VERIT STONE                   | 55       |  |  |
| 79                     | 1508 | GREY VERIT STONE              | 55       |  |  |
| 80                     | 1509 | BROWN SAND LINE               | 79       |  |  |
| 81                     | 1510 | WHITE SAND LINE               | 79       |  |  |
| 82                     | 1511 | GREY SAND LINE                | 79       |  |  |
| 83                     | 1512 | NUT BROWN SAND SPARKLES       | 79       |  |  |
| 84                     | 1515 | BENGALA CHESTNUT              | 42       |  |  |
| 85                     | 1516 | BROWN ROYCE WALNUT            | 42       |  |  |
| 86                     | 1517 | GREY LIME WOOD SPARKLES       | 38       |  |  |
| 87                     | 1518 | DARK CARVA WOOD SPARKLES      | 36       |  |  |
| 88                     | 1519 | CARVA WOOD SPARKLES           | 36       |  |  |
| 89                     | 1520 | FALLEN OAK SPARKLES           | 36       |  |  |
| 90                     | 1522 | LIME WOOD SPARKLES            | 42       |  |  |
| 91                     | 1526 | ROYCE WALNUT                  | 38       |  |  |
| 92                     | 1528 | RAIN DROP SPARKLES            | 79       |  |  |
| 93                     | 1529 | SIDNEY WOOD SPARKLES          | 38       |  |  |
| 94                     | 1530 | DARK FALLEN SPARKLES          | 35       |  |  |
| 95                     | 1531 | LIGHT GREVY WOOD SPARKLES     | 40       |  |  |
| 96                     | 1532 | GREVY WOOD SPARKLES           | 40       |  |  |
| 97                     | 1533 | CAMDEN STONE SPARKLES         | 28       |  |  |
| 98                     | 1534 | PIETRA SPARKLES               | 26       |  |  |
| 99                     | 1535 | MEMY DARK GREY STONE          | 24       |  |  |
| 100                    | 1536 | MEMY GREY STONE               | 24       |  |  |
| 101                    | 1537 | FONTIA STONE SPARKLES         | 28       |  |  |
| 102                    | 1538 | PAROS SPARKLES                | 26       |  |  |
| 103                    | 1539 | ROJO ALICANTE MARBLE SPARKLES | 22       |  |  |
| 104                    | 1540 | TAJ MARBLE SPARKLES           | 20       |  |  |
| 105                    | 1541 | ENZO STONE SPARKLES           | 22       |  |  |
| 106                    | 1542 | CALIA METALLIC STONE SPARKLES | 21       |  |  |
| 107                    | 1543 | STROMBOLI STONE SPARKLES      | 20       |  |  |
| 108                    | 1544 | SNUFF TEAK                    | 31       |  |  |
| 109                    | 1545 | ZEBRANO CHESTNUT              | 34       |  |  |
| 110                    | 1546 | DARK BANDUNG TEAK             | 30       |  |  |
| 111                    | 1547 | BANDUNG TEAK                  | 30       |  |  |
| 112                    | 1548 | BELLA CHESTNUT                | 34       |  |  |
| 113                    | 1549 | KORA OAK                      | 32       |  |  |
| 114                    | 1550 | SANTOS WOOD                   | 32       |  |  |
| 115                    | 1551 | ESOTERIC WOOD                 | 32       |  |  |