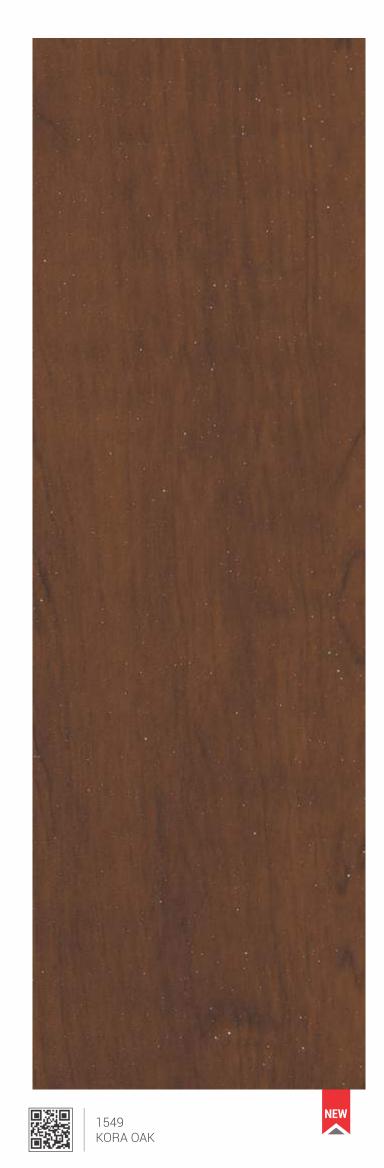

SERIES **1500** \$+11P STONES SPARKLES, WOOD SPARKLES **HIGHEND LUXURY, SUEDE SPARKLES &** VERTICAL LINE SPARKLES

| /ERTICAL LINE SPARKLES |      |                               |          |  |  |
|------------------------|------|-------------------------------|----------|--|--|
| S. No. Design No.      |      | Design Name                   | Page No. |  |  |
| 78                     | 1507 | VERIT STONE                   | 55       |  |  |
| 79                     | 1508 | GREY VERIT STONE              | 55       |  |  |
| 80                     | 1509 | BROWN SAND LINE               | 79       |  |  |
| 81                     | 1510 | WHITE SAND LINE               | 79       |  |  |
| 82                     | 1511 | GREY SAND LINE                | 79       |  |  |
| 83                     | 1512 | NUT BROWN SAND SPARKLES       | 79       |  |  |
| 84                     | 1515 | BENGALA CHESTNUT              | 42       |  |  |
| 85                     | 1516 | BROWN ROYCE WALNUT            | 42       |  |  |
| 86                     | 1517 | GREY LIME WOOD SPARKLES       | 38       |  |  |
| 87                     | 1518 | DARK CARVA WOOD SPARKLES      | 36       |  |  |
| 88                     | 1519 | CARVA WOOD SPARKLES           | 36       |  |  |
| 89                     | 1520 | FALLEN OAK SPARKLES           | 36       |  |  |
| 90                     | 1522 | LIME WOOD SPARKLES            | 42       |  |  |
| 91                     | 1526 | ROYCE WALNUT                  | 38       |  |  |
| 92                     | 1528 | RAIN DROP SPARKLES            | 79       |  |  |
| 93                     | 1529 | SIDNEY WOOD SPARKLES          | 38       |  |  |
| 94                     | 1530 | DARK FALLEN SPARKLES          | 35       |  |  |
| 95                     | 1531 | LIGHT GREVY WOOD SPARKLES     | 40       |  |  |
| 96                     | 1532 | GREVY WOOD SPARKLES           | 40       |  |  |
| 97                     | 1533 | CAMDEN STONE SPARKLES         | 28       |  |  |
| 98                     | 1534 | PIETRA SPARKLES               | 26       |  |  |
| 99                     | 1535 | MEMY DARK GREY STONE          | 24       |  |  |
| 100                    | 1536 | MEMY GREY STONE               | 24       |  |  |
| 101                    | 1537 | FONTIA STONE SPARKLES         | 28       |  |  |
| 102                    | 1538 | PAROS SPARKLES                | 26       |  |  |
| 103                    | 1539 | ROJO ALICANTE MARBLE SPARKLES | 22       |  |  |
| 104                    | 1540 | TAJ MARBLE SPARKLES           | 20       |  |  |
| 105                    | 1541 | ENZO STONE SPARKLES           | 22       |  |  |
| 106                    | 1542 | CALIA METALLIC STONE SPARKLES | 21       |  |  |
| 107                    | 1543 | STROMBOLI STONE SPARKLES      | 20       |  |  |
| 108                    | 1544 | SNUFF TEAK                    | 31       |  |  |
| 109                    | 1545 | ZEBRANO CHESTNUT              | 34       |  |  |
| 110                    | 1546 | DARK BANDUNG TEAK             | 30       |  |  |
| 111                    | 1547 | BANDUNG TEAK                  | 30       |  |  |
| 112                    | 1548 | BELLA CHESTNUT                | 34       |  |  |
| 113                    | 1549 | KORA OAK                      | 32       |  |  |
| 114                    | 1550 | SANTOS WOOD                   | 32       |  |  |
| 115                    | 1551 | ESOTERIC WOOD                 | 32       |  |  |