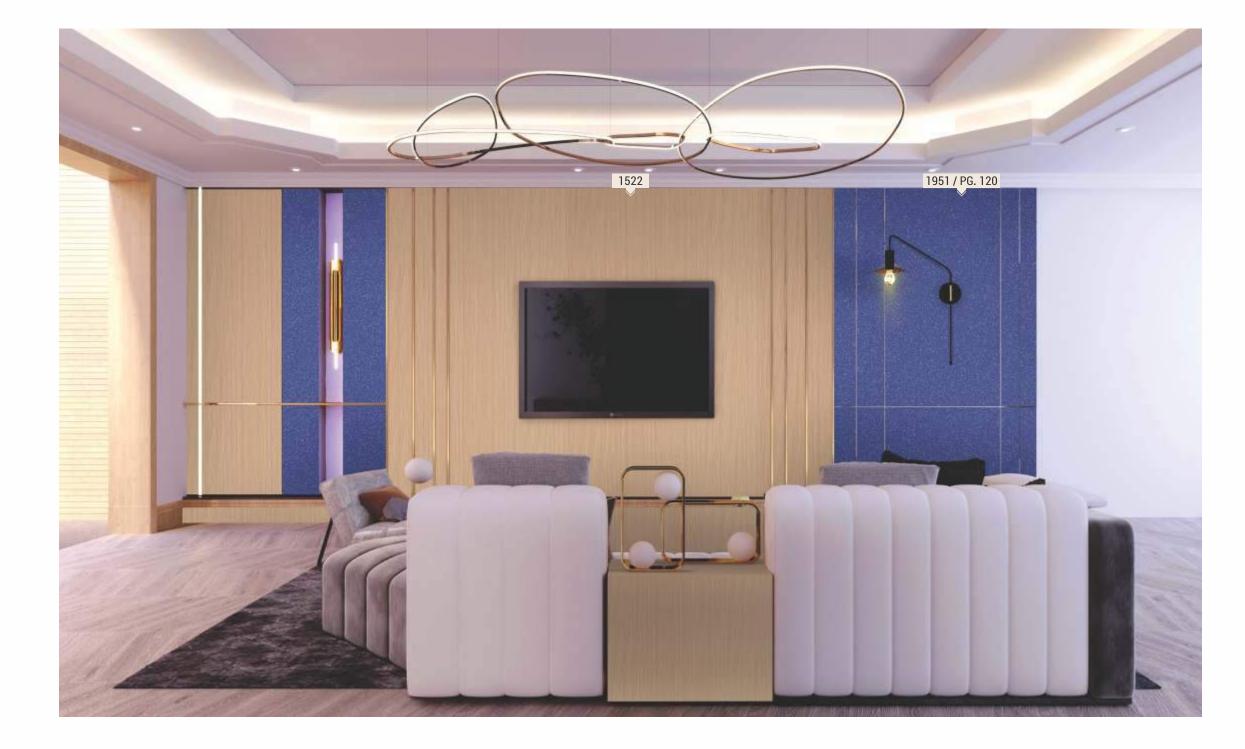

1517 GREY LIME WOOD SPARKLES

1529 / PG. 38

1531 LIGHT GREVY WOOD SPARKLES

1516 BROWN ROYCE WALNUT

1522 LIME WOOD SPARKLES

1515 BENGALA CHESTNUT