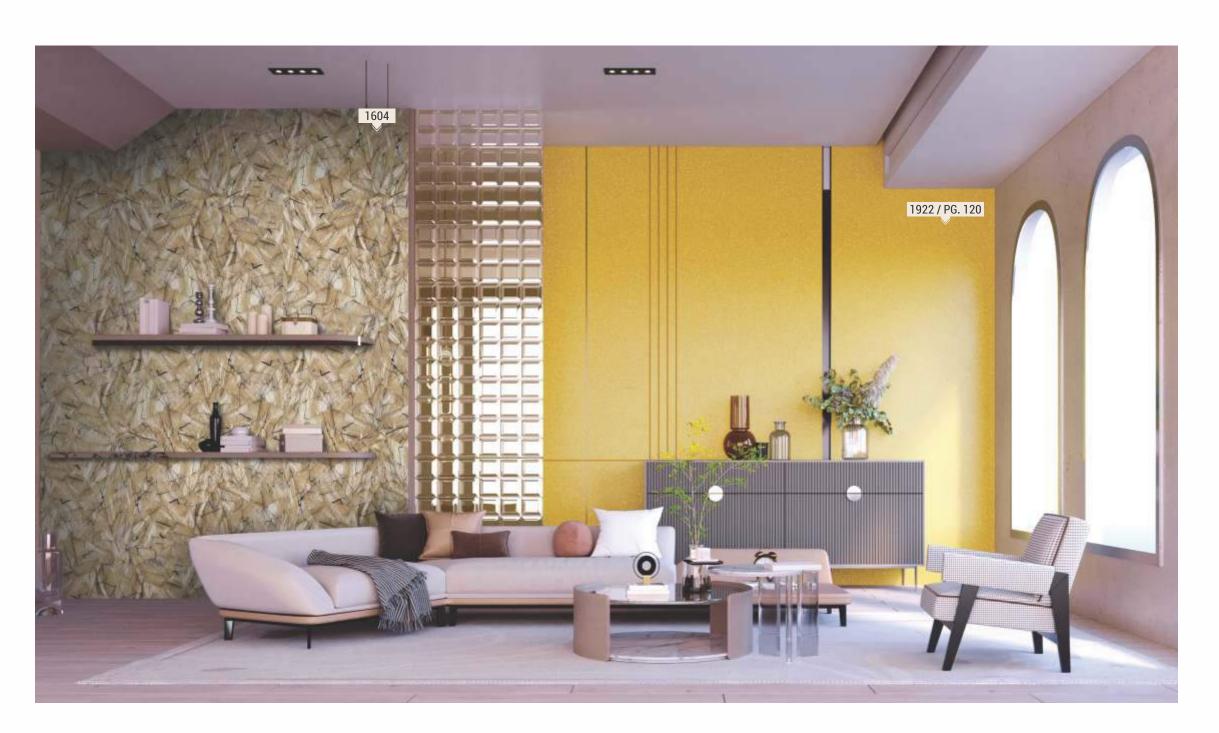

#### SERIES 1900 \$ **SPARKLES**

S. No. Design No. Design Name

| 123 | 1902 | AURORA'S GOWN  | 119 |
|-----|------|----------------|-----|
| 124 | 1904 | PINK BID       | 119 |
| 125 | 1905 | PASTURE GREEN  | 119 |
| 126 | 1906 | BLUE BAY       | 120 |
| 127 | 1907 | OCEAN BLUE     | 119 |
| 128 | 1908 | RIGHT WHITE    | 117 |
| 129 | 1909 | BOND WHITE     | 118 |
| 130 | 1910 | SINGLE RED     | 120 |
| 131 | 1911 | ANTIQUE LINEN  | 118 |
| 132 | 1912 | SMOKE-N        | 118 |
| 133 | 1913 | NIGHT BLUE     | 118 |
| 134 | 1914 | UTOPIA         | 118 |
| 135 | 1915 | KOKAM RED      | 119 |
| 136 | 1916 | SPRING GREEN   | 119 |
| 137 | 1917 | PALE BLUSH     | 119 |
| 138 | 1918 | PIGEON BLUE    | 120 |
| 139 | 1919 | ANTIQUE WHITE  | 118 |
| 140 | 1920 | GREY PATH      | 117 |
| 141 | 1921 | MANIILA TAN    | 118 |
| 142 | 1922 | SPORTY YELLOW  | 120 |
| 143 | 1923 | ROYAL BLACK    | 118 |
| 144 | 1924 | FLORAL WHITE   | 117 |
| 145 | 1925 | PEARL WHITE    | 117 |
| 146 | 1926 | PAPYRUS WHITE  | 117 |
| 147 | 1927 | WHITE PEPPER   | 117 |
| 148 | 1928 | CLASSIC IVORY  | 118 |
| 149 | 1929 | SIMPLY ELEGANT | 119 |
| 150 | 1930 | FROSTED GREEN  | 119 |
| 151 | 1931 | CORAL BEACH    | 119 |
| 152 | 1932 | SAPPHIRE GLOW  | 120 |
| 153 | 1935 | SWEDISH BERRY  | 120 |
| 154 | 1936 | PINK ROSE      | 120 |
| 155 | 1937 | SILVER GREY    | 117 |
| 156 | 1938 | BARELY GREEN   | 120 |
| 157 | 1939 | WINTER GREY    | 117 |
| 158 | 1940 | SHADOW ROSE    | 118 |
| 159 | 1941 | FOG GREY       | 117 |
| 160 | 1943 | WORN WHITE     | 117 |
| 161 | 1944 | RICH GREY      | 117 |
| 162 | 1945 | URBAN GREY     | 118 |
| 163 | 1946 | DUST GREY      | 117 |
| 164 | 1947 | DOESKIN        | 118 |
| 165 | 1948 | SEA GREEN      | 119 |
| 166 | 1949 | KIWI GREEN     | 119 |
| 167 | 1950 | DIVINE YELLOW  | 120 |
| 168 | 1951 | NIAGARA        | 120 |