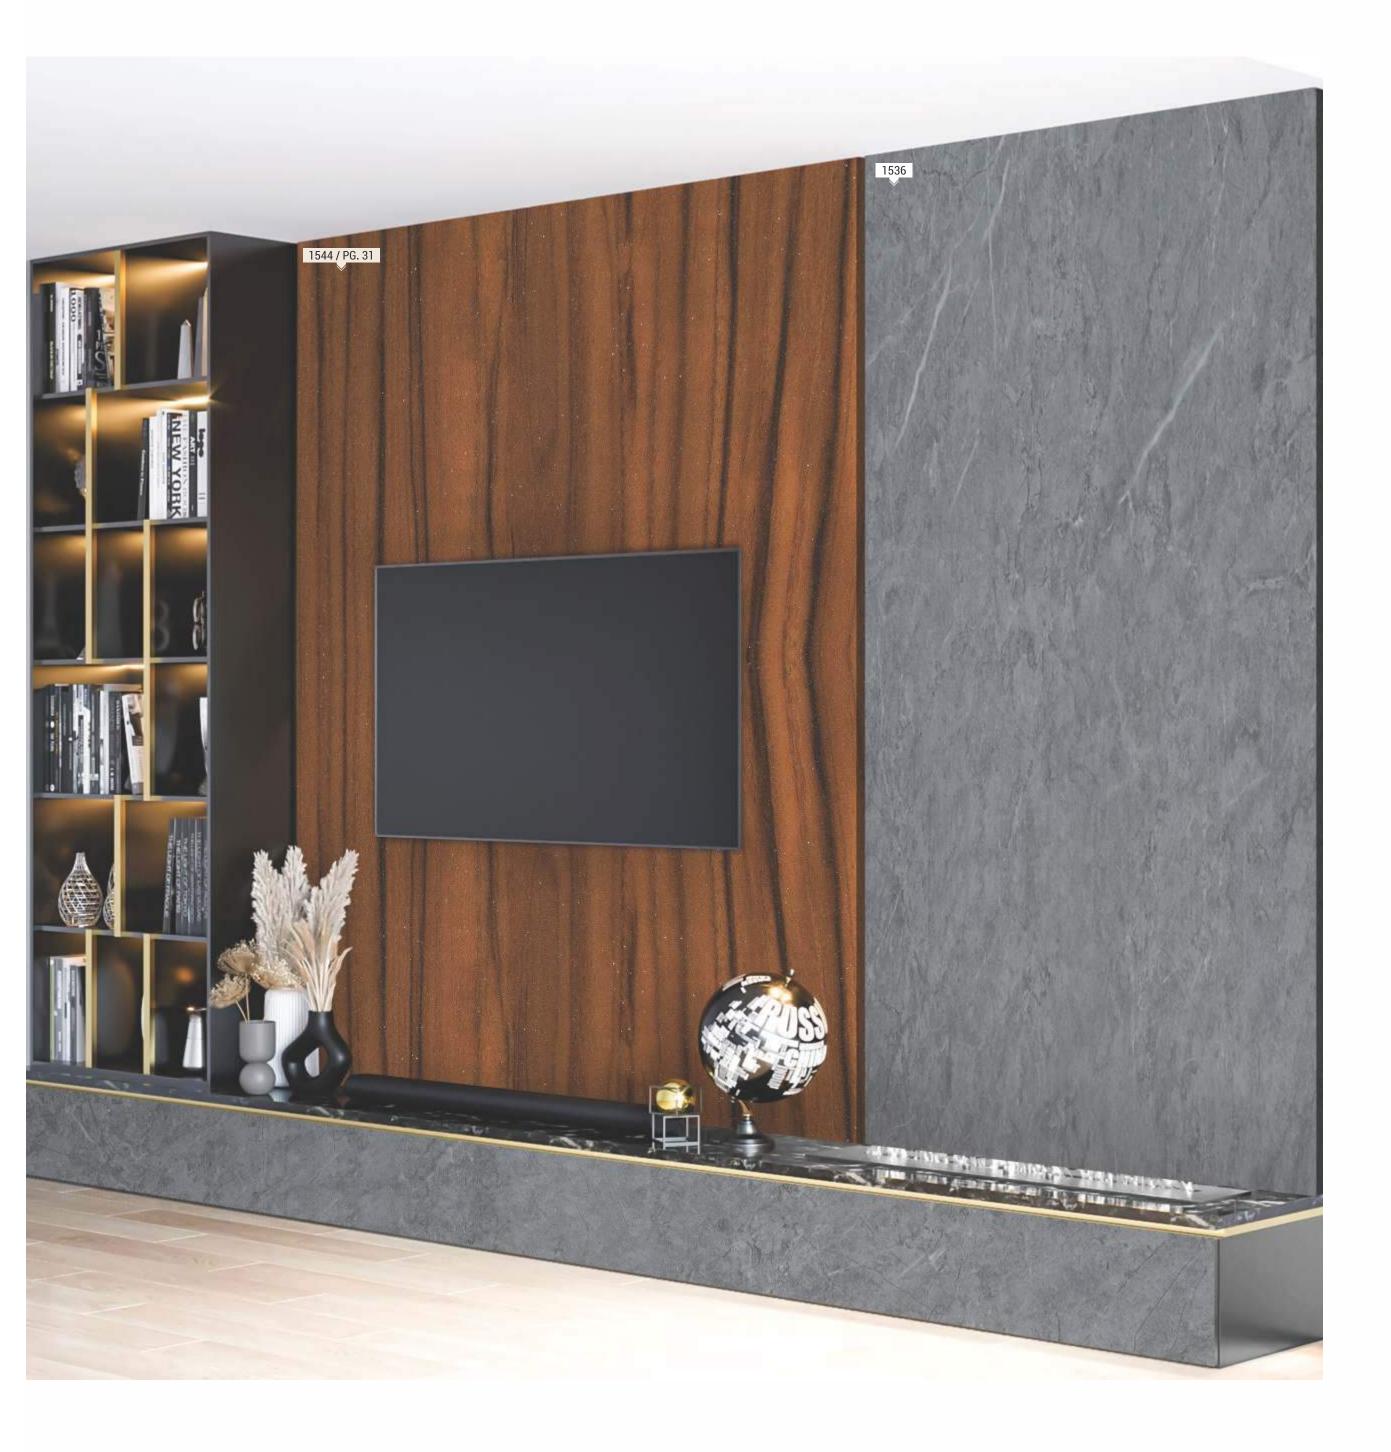

#### SERIES 1200 \$+4P SPECIAL STONE

| S. No. Design No. |    | Design No. | Design Name                | Page No. |  |
|-------------------|----|------------|----------------------------|----------|--|
|                   | 56 | 1209       | LIGHT COSMICK MARBLE       | 61       |  |
|                   | 57 | 1210       | COSMICK MARBLE             | 61       |  |
|                   | 58 | 1211       | CAMILLA MARBLE             | 62       |  |
|                   | 59 | 1212       | MASEIO MARBLE              | 62       |  |
|                   | 60 | 1213       | FONTIA METALLIC STONE      | 58       |  |
|                   | 61 | 1214       | CODY SILVER METALLIC STONE | 58       |  |
|                   | 62 | 1215       | FRANCIS METALLIC STONE     | 60       |  |
|                   | 63 | 1216       | BALIA METALLIC STONE       | 60       |  |

## HIGHEND LUXURY

1508 GREY VERIT STONE

1213 FONTIA METALLIC STONE

1212 MASEIO MARBLE

1402 BROWN SHIMMER WALNUT

1401 SHIMMER WALNUT

1119 GRANDIS TEAK

1120 CANTERBURY OAK