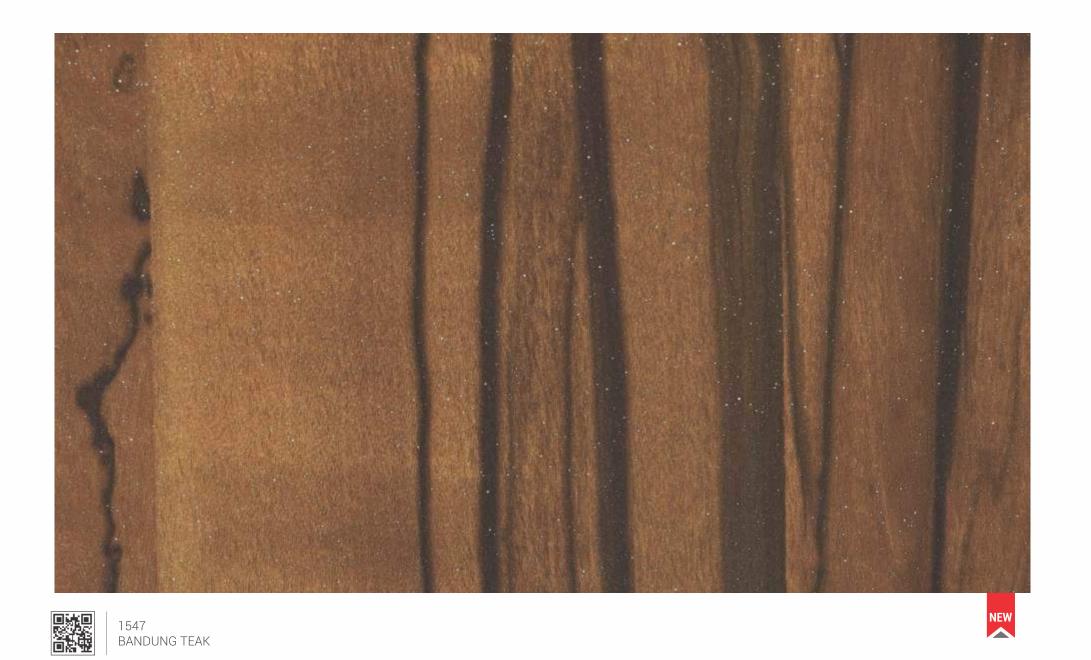

SERIES **1500** \$+11P STONES SPARKLES, WOOD SPARKLES **HIGHEND LUXURY, SUEDE SPARKLES &** VERTICAL LINE SPARKLES

| /ERTICAL LINE SPARKLES |      |                               |          |  |  |
|------------------------|------|-------------------------------|----------|--|--|
| S. No. Design No.      |      | Design Name                   | Page No. |  |  |
| 78                     | 1507 | VERIT STONE                   | 55       |  |  |
| 79                     | 1508 | GREY VERIT STONE              | 55       |  |  |
| 80                     | 1509 | BROWN SAND LINE               | 79       |  |  |
| 81                     | 1510 | WHITE SAND LINE               | 79       |  |  |
| 82                     | 1511 | GREY SAND LINE                | 79       |  |  |
| 83                     | 1512 | NUT BROWN SAND SPARKLES       | 79       |  |  |
| 84                     | 1515 | BENGALA CHESTNUT              | 42       |  |  |
| 85                     | 1516 | BROWN ROYCE WALNUT            | 42       |  |  |
| 86                     | 1517 | GREY LIME WOOD SPARKLES       | 38       |  |  |
| 87                     | 1518 | DARK CARVA WOOD SPARKLES      | 36       |  |  |
| 88                     | 1519 | CARVA WOOD SPARKLES           | 36       |  |  |
| 89                     | 1520 | FALLEN OAK SPARKLES           | 36       |  |  |
| 90                     | 1522 | LIME WOOD SPARKLES            | 42       |  |  |
| 91                     | 1526 | ROYCE WALNUT                  | 38       |  |  |
| 92                     | 1528 | RAIN DROP SPARKLES            | 79       |  |  |
| 93                     | 1529 | SIDNEY WOOD SPARKLES          | 38       |  |  |
| 94                     | 1530 | DARK FALLEN SPARKLES          | 35       |  |  |
| 95                     | 1531 | LIGHT GREVY WOOD SPARKLES     | 40       |  |  |
| 96                     | 1532 | GREVY WOOD SPARKLES           | 40       |  |  |
| 97                     | 1533 | CAMDEN STONE SPARKLES         | 28       |  |  |
| 98                     | 1534 | PIETRA SPARKLES               | 26       |  |  |
| 99                     | 1535 | MEMY DARK GREY STONE          | 24       |  |  |
| 100                    | 1536 | MEMY GREY STONE               | 24       |  |  |
| 101                    | 1537 | FONTIA STONE SPARKLES         | 28       |  |  |
| 102                    | 1538 | PAROS SPARKLES                | 26       |  |  |
| 103                    | 1539 | ROJO ALICANTE MARBLE SPARKLES | 22       |  |  |
| 104                    | 1540 | TAJ MARBLE SPARKLES           | 20       |  |  |
| 105                    | 1541 | ENZO STONE SPARKLES           | 22       |  |  |
| 106                    | 1542 | CALIA METALLIC STONE SPARKLES | 21       |  |  |
| 107                    | 1543 | STROMBOLI STONE SPARKLES      | 20       |  |  |
| 108                    | 1544 | SNUFF TEAK                    | 31       |  |  |
| 109                    | 1545 | ZEBRANO CHESTNUT              | 34       |  |  |
| 110                    | 1546 | DARK BANDUNG TEAK             | 30       |  |  |
| 111                    | 1547 | BANDUNG TEAK                  | 30       |  |  |
| 112                    | 1548 | BELLA CHESTNUT                | 34       |  |  |
| 113                    | 1549 | KORA OAK                      | 32       |  |  |
| 114                    | 1550 | SANTOS WOOD                   | 32       |  |  |
| 115                    | 1551 | ESOTERIC WOOD                 | 32       |  |  |