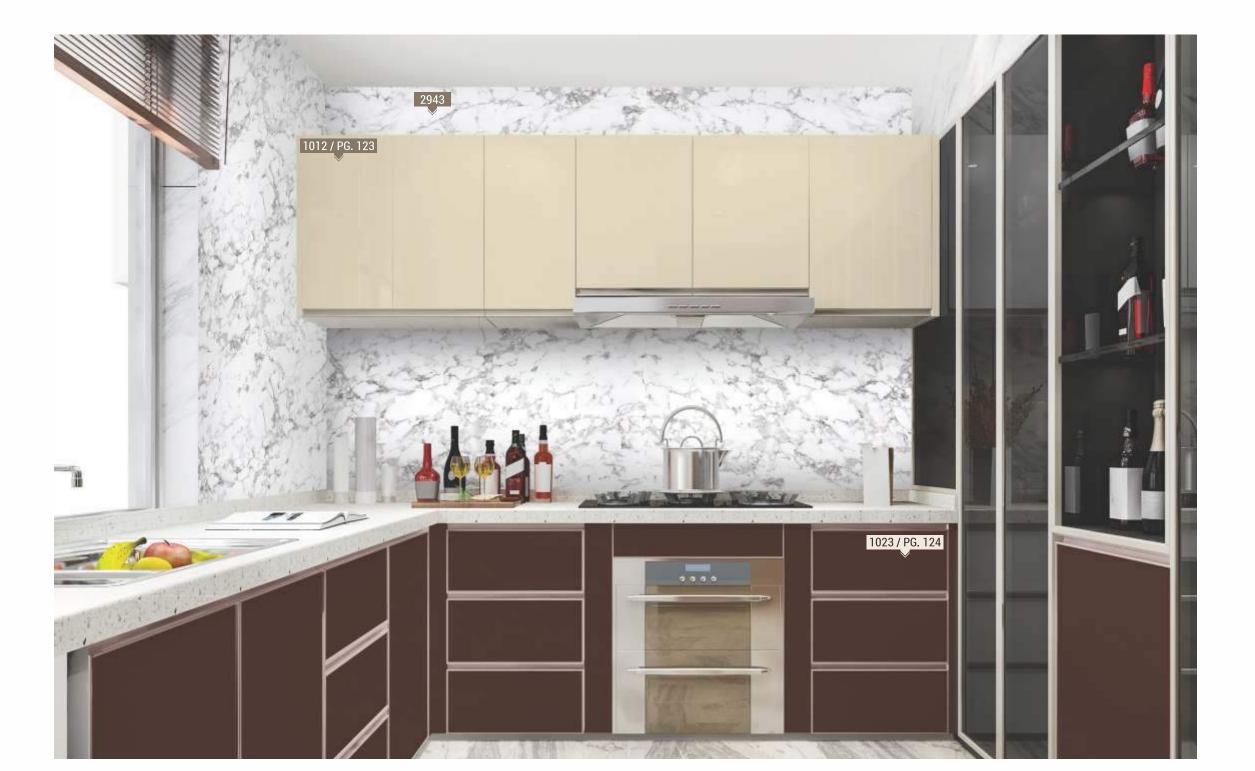

#### SERIES 1000 \$ **SOLID HIGH GLOSS**

| S. No. | Design No. | Design Name    | Page No. |
|--------|------------|----------------|----------|
| 1      | 1001       | BLACK          | 122      |
| 2      | 1002       | SNOW FLAKE     | 121      |
| 3      | 1006       | BUTTERFIELSD   | 123      |
| 4      | 1008       | GREY DIM LIGHT | 121      |
| 5      | 1009       | PECAN TREE     | 123      |
| 6      | 1010       | DARK CHERRY    | 124      |
| 7      | 1012       | PAPER MOON     | 123      |
| 8      | 1013       | SMOKEY WHITE   | 122      |
| 9      | 1014       | RED KOKAM      | 124      |
| 10     | 1015       | TABACCO BROWN  | 124      |
| 11     | 1016       | GREY FLANNEL   | 122      |
| 12     | 1017       | BLUE JAY       | 123      |
| 13     | 1018       | MIDDY BLUE     | 124      |
| 14     | 1019       | ZESTY LIME     | 124      |
| 15     | 1020       | NEARLY WHITE   | 122      |
| 16     | 1021       | WHITE SILK     | 121      |
| 17     | 1022       | CRYSTAL WHITE  | 121      |
| 18     | 1023       | ARTISAN CHERRY | 124      |
| 19     | 1024       | DAYBLOOM       | 121      |
| 20     | 1025       | WHITE SAND     | 122      |
| 21     | 1026       | MOONLIGHT      | 121      |
| 22     | 1027       | MISTY GREY     | 121      |
| 23     | 1028       | LONDON GREY    | 122      |
| 24     | 1029       | NIGHT GREY     | 122      |
| 25     | 1030       | CLAY           | 122      |
| 26     | 1031       | MUD ASH        | 123      |
| 27     | 1032       | TANGERINE      | 124      |
| 28     | 1033       | BLUSH PINK     | 124      |
| 29     | 1034       | AQUA GREEN     | 124      |
| 30     | 1035       | SKY BLUE       | 123      |
| 31     | 1036       | ARTIC BLUE     | 123      |
| 32     | 1037       | FOREST BLUE    | 123      |
| 33     | 1038       | PLATINUM GREY  | 121      |