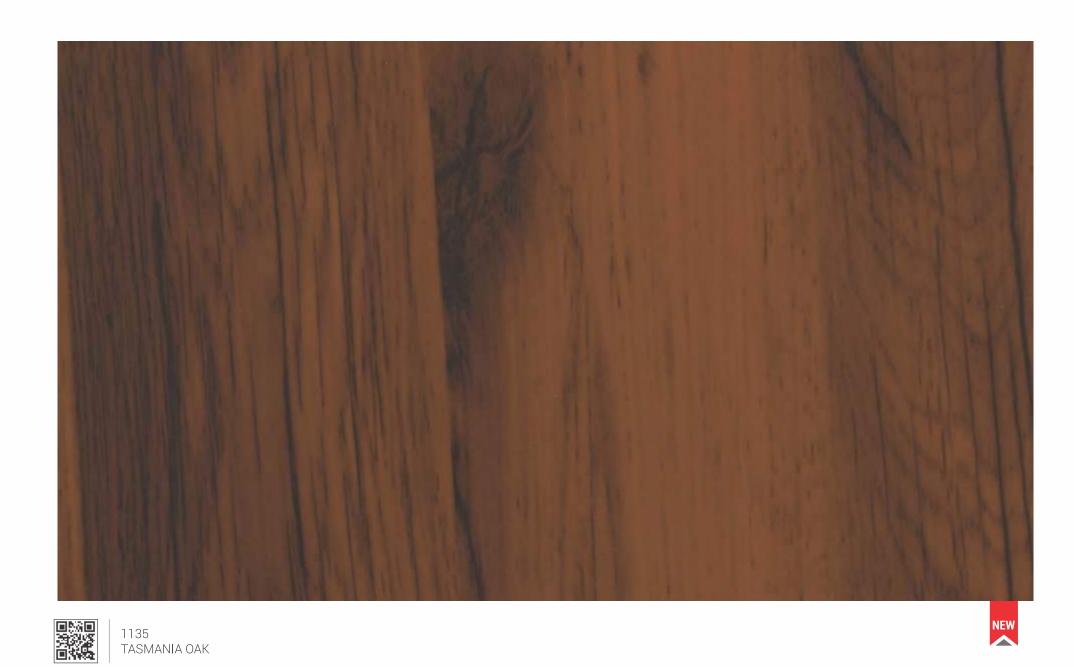

#### SERIES 1100 \$+4P THE ELEGANCE OF WOOD

| S. No. Design No. |      | Design Name         | Page No. |  |
|-------------------|------|---------------------|----------|--|
| 34                | 1110 | AMAZON ACACIA       | 70       |  |
| 35                | 1115 | LIGHT AMAZON ACACIA | 70       |  |
| 36                | 1116 | NATURAL WOOD        | 65       |  |
| 37                | 1117 | LIGHT HICKORY JONES | 73       |  |
| 38                | 1118 | HICKORY JONES       | 73       |  |
| 39                | 1119 | GRANDIS TEAK        | 72       |  |
| 40                | 1120 | CANTERBURY OAK      | 72       |  |
| 41                | 1121 | CANYON ALPINE       | 74       |  |
| 42                | 1122 | BROWN CAMBRIDGE OAK | 74       |  |
| 43                | 1123 | CAMBRIDGE OAK       | 67       |  |
| 44                | 1124 | CANYON ABBEY OAK    | 74       |  |
| 45                | 1125 | BANDUNG VENNER      | 77       |  |
| 46                | 1126 | BELFORT VENNER      | 78       |  |
| 47                | 1127 | CHERRY TENNESSEE    | 76       |  |
| 48                | 1128 | CANYON HARD MAPPLE  | 75       |  |
| 49                | 1129 | CARDIFF CHERRY      | 75       |  |
| 50                | 1130 | CANADIAN MAPPLE     | 76       |  |
| 51                | 1131 | BRUNA TEAK          | 72       |  |
| 52                | 1132 | FRAPPE WALNUT       | 66       |  |
| 53                | 1133 | BENGALA CHESTNUT    | 66       |  |
| 54                | 1134 | MERLOT OAK          | 68       |  |
| 55                | 1135 | TASMANIA OAK        | 67       |  |