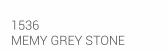

54

54

54

212

213

214

| S. No. | Design No. | Design Name     | Page No. | BRICK DESIGN |            |              |          |
|--------|------------|-----------------|----------|--------------|------------|--------------|----------|
| 172    | 2102       | QUIXOTE         | 54       | S. No.       | Design No. | Design Name  | Page No. |
| 173    | 2103       | SUEDE TAN       | 53       | 217          | 2701       | STONE BRICKS | 87       |
| 174    | 2104       | SANDSTONE       | 53       |              |            |              |          |
| 175    | 2105       | PILGRIM         | 53       |              |            |              |          |
| 176    | 2106       | HIMALAYAN WHITE | 53       |              |            |              |          |
| 177    | 2107       | PUEBLO          | 54       |              |            |              |          |