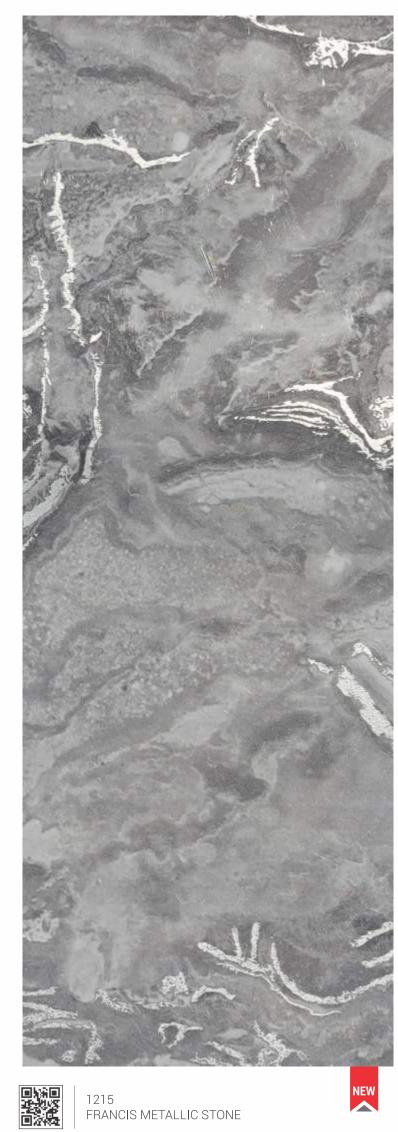

#### SERIES 1200 \$+4P SPECIAL STONE

| S. No. Design No. |    | Design No. | Design Name                | Page No. |  |
|-------------------|----|------------|----------------------------|----------|--|
|                   | 56 | 1209       | LIGHT COSMICK MARBLE       | 61       |  |
|                   | 57 | 1210       | COSMICK MARBLE             | 61       |  |
|                   | 58 | 1211       | CAMILLA MARBLE             | 62       |  |
|                   | 59 | 1212       | MASEIO MARBLE              | 62       |  |
|                   | 60 | 1213       | FONTIA METALLIC STONE      | 58       |  |
|                   | 61 | 1214       | CODY SILVER METALLIC STONE | 58       |  |
|                   | 62 | 1215       | FRANCIS METALLIC STONE     | 60       |  |
|                   | 63 | 1216       | BALIA METALLIC STONE       | 60       |  |