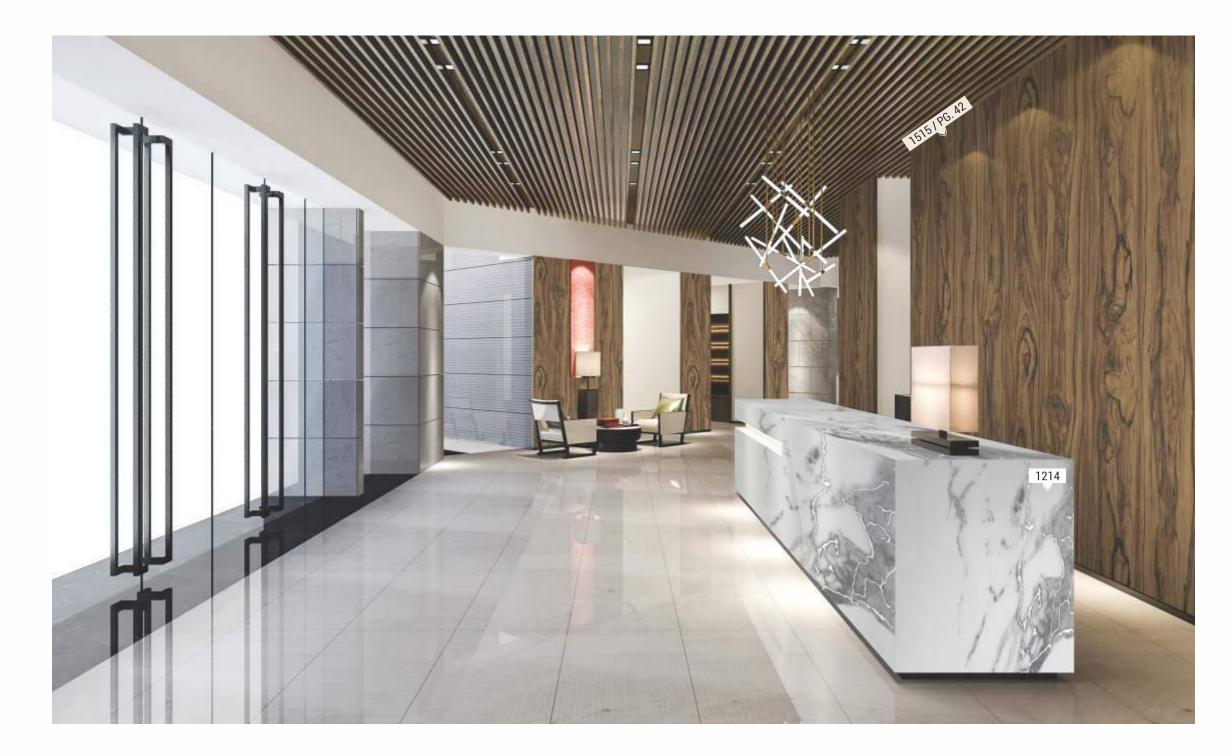

## HIGHEND LUXURY

1508 GREY VERIT STONE

1213 FONTIA METALLIC STONE

1212 MASEIO MARBLE

1402 BROWN SHIMMER WALNUT

1401 SHIMMER WALNUT

1119 GRANDIS TEAK

1120 CANTERBURY OAK

#### SERIES 1200 \$+4P SPECIAL STONE

| S. No. Design No. |    | Design No. | Design Name                | Page No. |  |
|-------------------|----|------------|----------------------------|----------|--|
|                   | 56 | 1209       | LIGHT COSMICK MARBLE       | 61       |  |
|                   | 57 | 1210       | COSMICK MARBLE             | 61       |  |
|                   | 58 | 1211       | CAMILLA MARBLE             | 62       |  |
|                   | 59 | 1212       | MASEIO MARBLE              | 62       |  |
|                   | 60 | 1213       | FONTIA METALLIC STONE      | 58       |  |
|                   | 61 | 1214       | CODY SILVER METALLIC STONE | 58       |  |
|                   | 62 | 1215       | FRANCIS METALLIC STONE     | 60       |  |
|                   | 63 | 1216       | BALIA METALLIC STONE       | 60       |  |