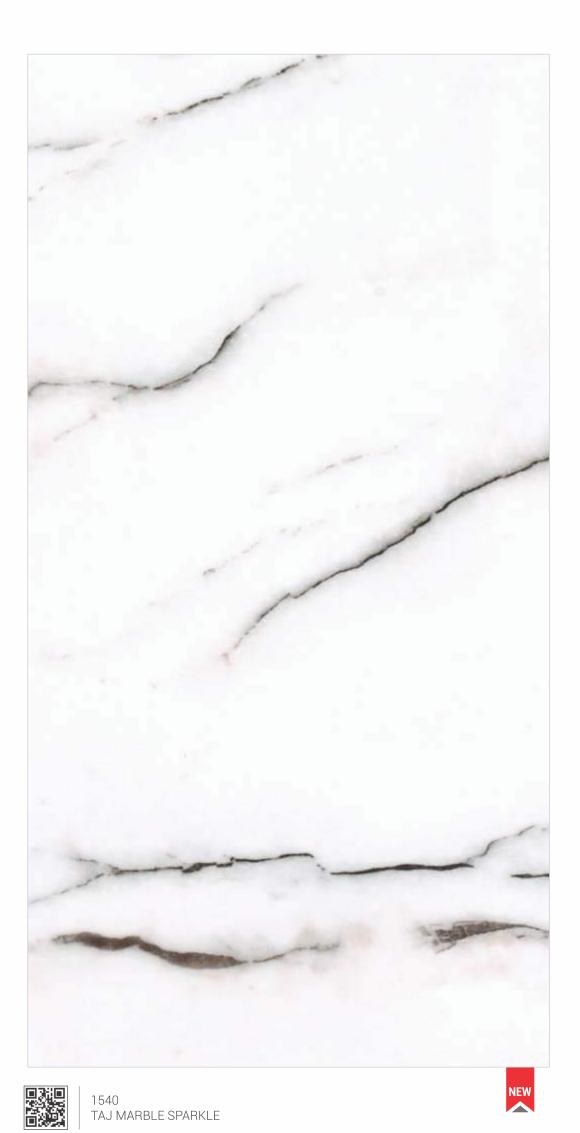

SERIES **1500** \$+11P STONES SPARKLES, WOOD SPARKLES **HIGHEND LUXURY, SUEDE SPARKLES &** VERTICAL LINE SPARKLES

| /ERTICAL LINE SPARKLES |      |                               |          |  |  |
|------------------------|------|-------------------------------|----------|--|--|
| S. No. Design No.      |      | Design Name                   | Page No. |  |  |
| 78                     | 1507 | VERIT STONE                   | 55       |  |  |
| 79                     | 1508 | GREY VERIT STONE              | 55       |  |  |
| 80                     | 1509 | BROWN SAND LINE               | 79       |  |  |
| 81                     | 1510 | WHITE SAND LINE               | 79       |  |  |
| 82                     | 1511 | GREY SAND LINE                | 79       |  |  |
| 83                     | 1512 | NUT BROWN SAND SPARKLES       | 79       |  |  |
| 84                     | 1515 | BENGALA CHESTNUT              | 42       |  |  |
| 85                     | 1516 | BROWN ROYCE WALNUT            | 42       |  |  |
| 86                     | 1517 | GREY LIME WOOD SPARKLES       | 38       |  |  |
| 87                     | 1518 | DARK CARVA WOOD SPARKLES      | 36       |  |  |
| 88                     | 1519 | CARVA WOOD SPARKLES           | 36       |  |  |
| 89                     | 1520 | FALLEN OAK SPARKLES           | 36       |  |  |
| 90                     | 1522 | LIME WOOD SPARKLES            | 42       |  |  |
| 91                     | 1526 | ROYCE WALNUT                  | 38       |  |  |
| 92                     | 1528 | RAIN DROP SPARKLES            | 79       |  |  |
| 93                     | 1529 | SIDNEY WOOD SPARKLES          | 38       |  |  |
| 94                     | 1530 | DARK FALLEN SPARKLES          | 35       |  |  |
| 95                     | 1531 | LIGHT GREVY WOOD SPARKLES     | 40       |  |  |
| 96                     | 1532 | GREVY WOOD SPARKLES           | 40       |  |  |
| 97                     | 1533 | CAMDEN STONE SPARKLES         | 28       |  |  |
| 98                     | 1534 | PIETRA SPARKLES               | 26       |  |  |
| 99                     | 1535 | MEMY DARK GREY STONE          | 24       |  |  |
| 100                    | 1536 | MEMY GREY STONE               | 24       |  |  |
| 101                    | 1537 | FONTIA STONE SPARKLES         | 28       |  |  |
| 102                    | 1538 | PAROS SPARKLES                | 26       |  |  |
| 103                    | 1539 | ROJO ALICANTE MARBLE SPARKLES | 22       |  |  |
| 104                    | 1540 | TAJ MARBLE SPARKLES           | 20       |  |  |
| 105                    | 1541 | ENZO STONE SPARKLES           | 22       |  |  |
| 106                    | 1542 | CALIA METALLIC STONE SPARKLES | 21       |  |  |
| 107                    | 1543 | STROMBOLI STONE SPARKLES      | 20       |  |  |
| 108                    | 1544 | SNUFF TEAK                    | 31       |  |  |
| 109                    | 1545 | ZEBRANO CHESTNUT              | 34       |  |  |
| 110                    | 1546 | DARK BANDUNG TEAK             | 30       |  |  |
| 111                    | 1547 | BANDUNG TEAK                  | 30       |  |  |
| 112                    | 1548 | BELLA CHESTNUT                | 34       |  |  |
| 113                    | 1549 | KORA OAK                      | 32       |  |  |
| 114                    | 1550 | SANTOS WOOD                   | 32       |  |  |
| 115                    | 1551 | ESOTERIC WOOD                 | 32       |  |  |