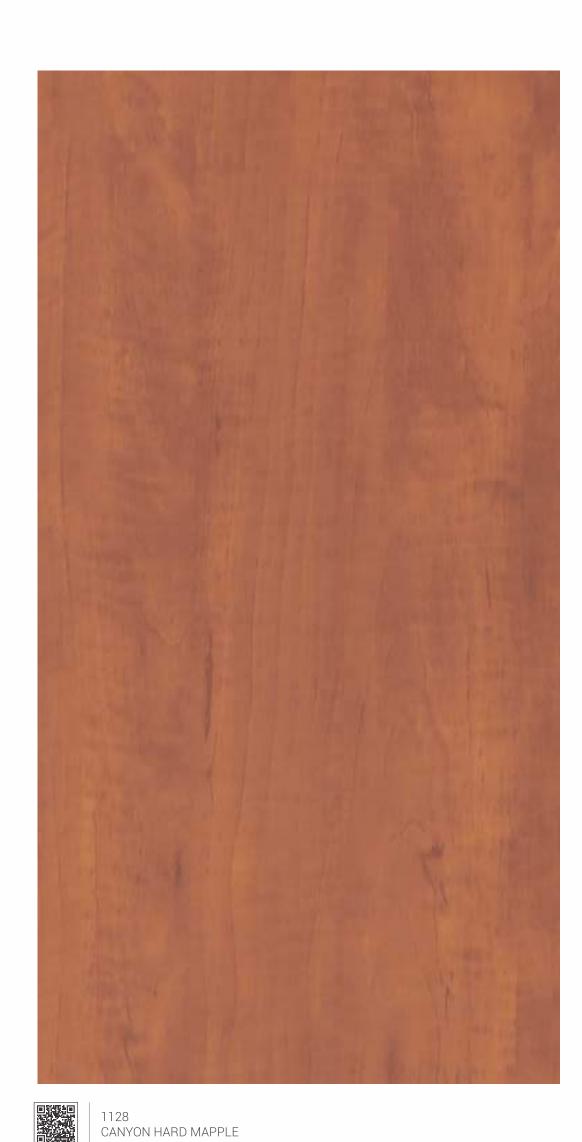

#### SERIES 1100 \$+4P THE ELEGANCE OF WOOD

| S. No. Design No. |      | Design Name         | Page No. |  |
|-------------------|------|---------------------|----------|--|
| 34                | 1110 | AMAZON ACACIA       | 70       |  |
| 35                | 1115 | LIGHT AMAZON ACACIA | 70       |  |
| 36                | 1116 | NATURAL WOOD        | 65       |  |
| 37                | 1117 | LIGHT HICKORY JONES | 73       |  |
| 38                | 1118 | HICKORY JONES       | 73       |  |
| 39                | 1119 | GRANDIS TEAK        | 72       |  |
| 40                | 1120 | CANTERBURY OAK      | 72       |  |
| 41                | 1121 | CANYON ALPINE       | 74       |  |
| 42                | 1122 | BROWN CAMBRIDGE OAK | 74       |  |
| 43                | 1123 | CAMBRIDGE OAK       | 67       |  |
| 44                | 1124 | CANYON ABBEY OAK    | 74       |  |
| 45                | 1125 | BANDUNG VENNER      | 77       |  |
| 46                | 1126 | BELFORT VENNER      | 78       |  |
| 47                | 1127 | CHERRY TENNESSEE    | 76       |  |
| 48                | 1128 | CANYON HARD MAPPLE  | 75       |  |
| 49                | 1129 | CARDIFF CHERRY      | 75       |  |
| 50                | 1130 | CANADIAN MAPPLE     | 76       |  |
| 51                | 1131 | BRUNA TEAK          | 72       |  |
| 52                | 1132 | FRAPPE WALNUT       | 66       |  |
| 53                | 1133 | BENGALA CHESTNUT    | 66       |  |
| 54                | 1134 | MERLOT OAK          | 68       |  |
| 55                | 1135 | TASMANIA OAK        | 67       |  |