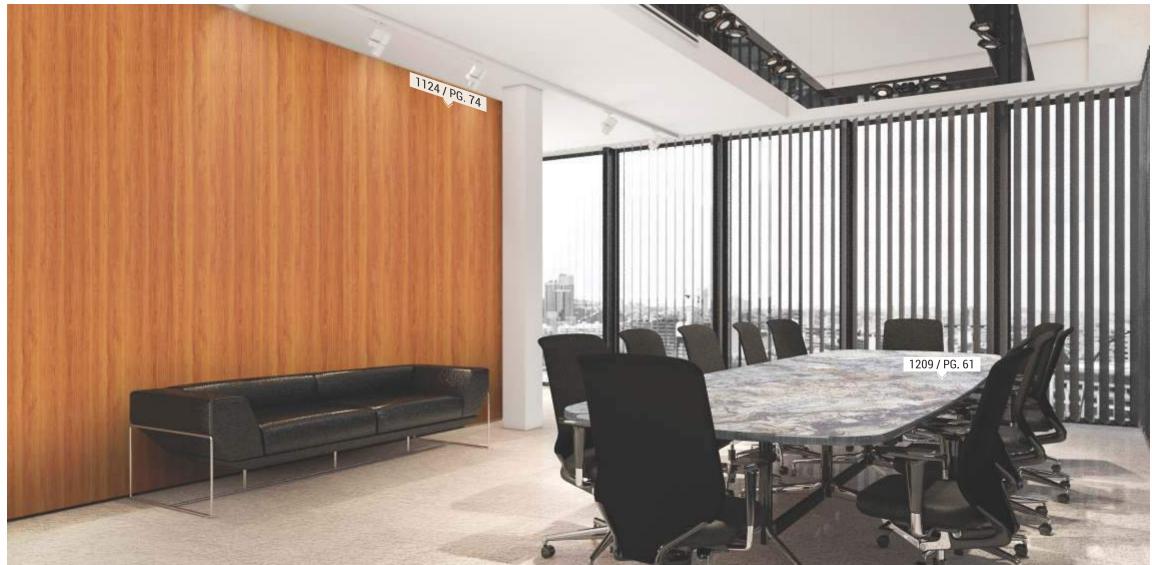

#### SERIES 1100 \$+4P THE ELEGANCE OF WOOD

| S. No. Design No. |      | Design Name         | Page No. |  |
|-------------------|------|---------------------|----------|--|
| 34                | 1110 | AMAZON ACACIA       | 70       |  |
| 35                | 1115 | LIGHT AMAZON ACACIA | 70       |  |
| 36                | 1116 | NATURAL WOOD        | 65       |  |
| 37                | 1117 | LIGHT HICKORY JONES | 73       |  |
| 38                | 1118 | HICKORY JONES       | 73       |  |
| 39                | 1119 | GRANDIS TEAK        | 72       |  |
| 40                | 1120 | CANTERBURY OAK      | 72       |  |
| 41                | 1121 | CANYON ALPINE       | 74       |  |
| 42                | 1122 | BROWN CAMBRIDGE OAK | 74       |  |
| 43                | 1123 | CAMBRIDGE OAK       | 67       |  |
| 44                | 1124 | CANYON ABBEY OAK    | 74       |  |
| 45                | 1125 | BANDUNG VENNER      | 77       |  |
| 46                | 1126 | BELFORT VENNER      | 78       |  |
| 47                | 1127 | CHERRY TENNESSEE    | 76       |  |
| 48                | 1128 | CANYON HARD MAPPLE  | 75       |  |
| 49                | 1129 | CARDIFF CHERRY      | 75       |  |
| 50                | 1130 | CANADIAN MAPPLE     | 76       |  |
| 51                | 1131 | BRUNA TEAK          | 72       |  |
| 52                | 1132 | FRAPPE WALNUT       | 66       |  |
| 53                | 1133 | BENGALA CHESTNUT    | 66       |  |
| 54                | 1134 | MERLOT OAK          | 68       |  |
| 55                | 1135 | TASMANIA OAK        | 67       |  |

#### SERIES 1200 \$+4P SPECIAL STONE

| S. No. Design No. |    | Design No. | Design Name                | Page No. |  |
|-------------------|----|------------|----------------------------|----------|--|
|                   | 56 | 1209       | LIGHT COSMICK MARBLE       | 61       |  |
|                   | 57 | 1210       | COSMICK MARBLE             | 61       |  |
|                   | 58 | 1211       | CAMILLA MARBLE             | 62       |  |
|                   | 59 | 1212       | MASEIO MARBLE              | 62       |  |
|                   | 60 | 1213       | FONTIA METALLIC STONE      | 58       |  |
|                   | 61 | 1214       | CODY SILVER METALLIC STONE | 58       |  |
|                   | 62 | 1215       | FRANCIS METALLIC STONE     | 60       |  |
|                   | 63 | 1216       | BALIA METALLIC STONE       | 60       |  |