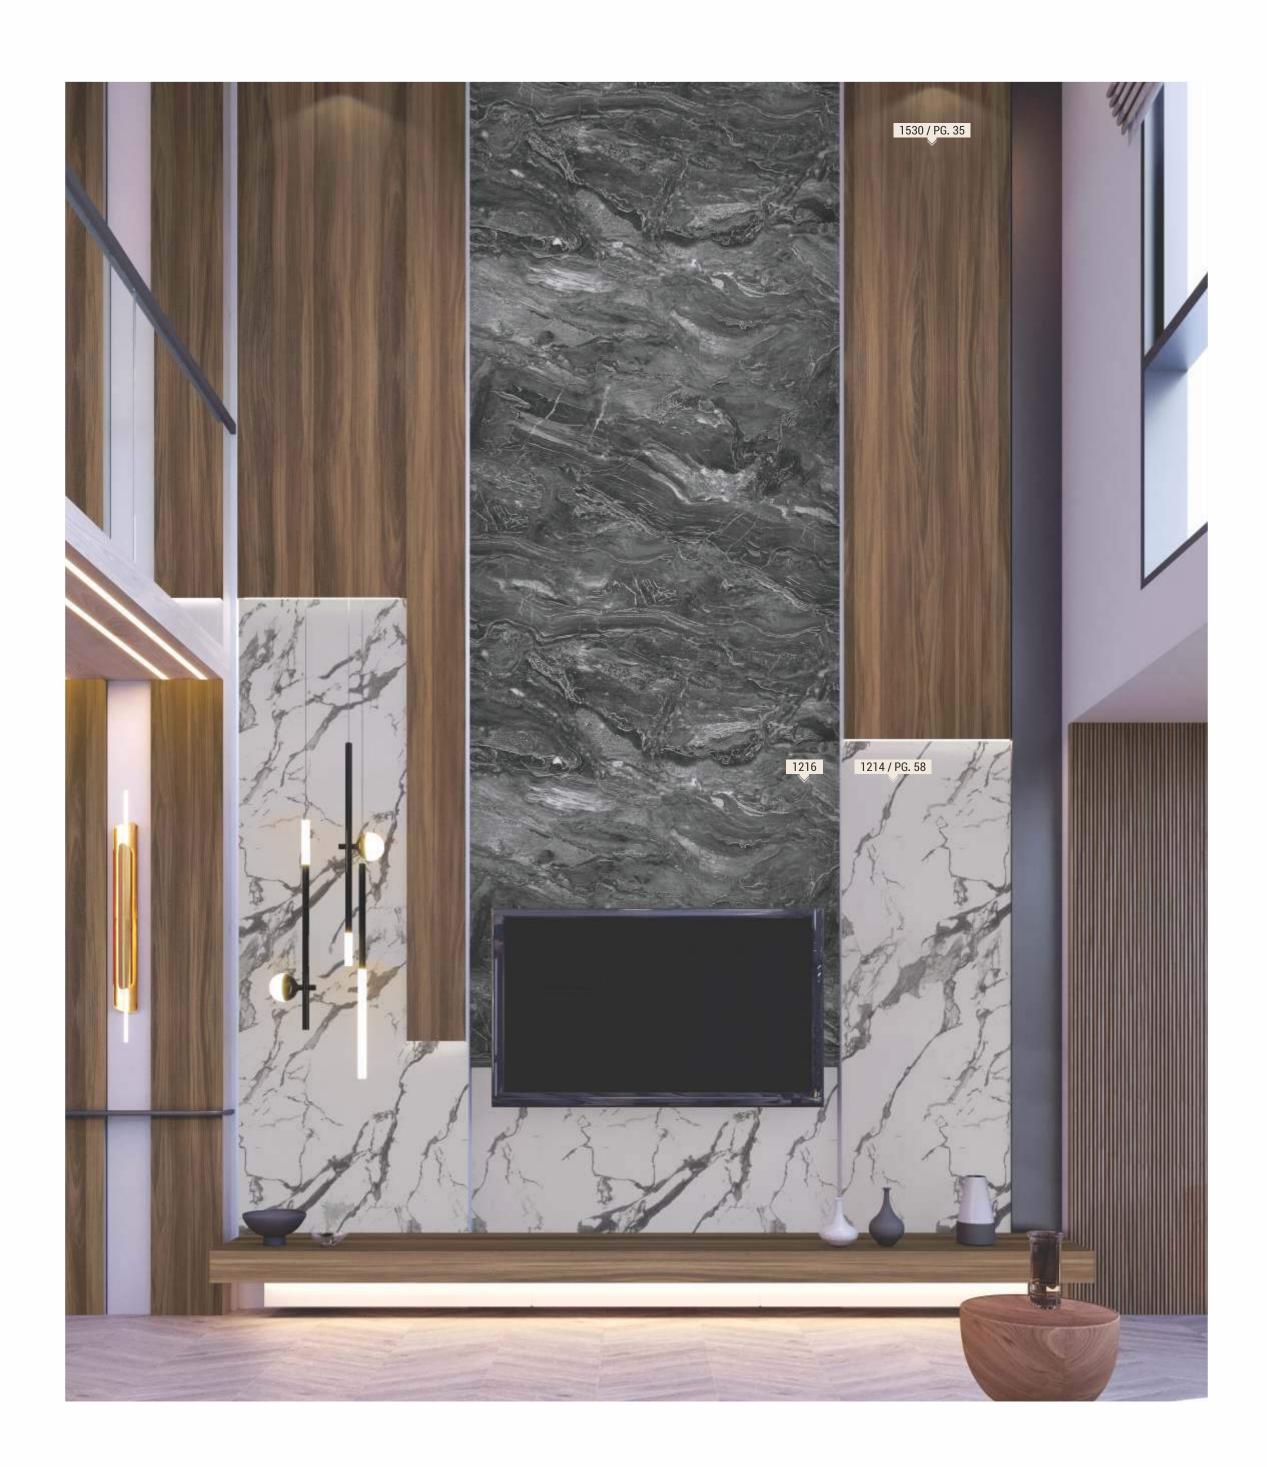

#### SERIES 1200 \$+4P SPECIAL STONE

| S. No. Design No. |    | Design No. | Design Name                | Page No. |  |
|-------------------|----|------------|----------------------------|----------|--|
|                   | 56 | 1209       | LIGHT COSMICK MARBLE       | 61       |  |
|                   | 57 | 1210       | COSMICK MARBLE             | 61       |  |
|                   | 58 | 1211       | CAMILLA MARBLE             | 62       |  |
|                   | 59 | 1212       | MASEIO MARBLE              | 62       |  |
|                   | 60 | 1213       | FONTIA METALLIC STONE      | 58       |  |
|                   | 61 | 1214       | CODY SILVER METALLIC STONE | 58       |  |
|                   | 62 | 1215       | FRANCIS METALLIC STONE     | 60       |  |
|                   | 63 | 1216       | BALIA METALLIC STONE       | 60       |  |