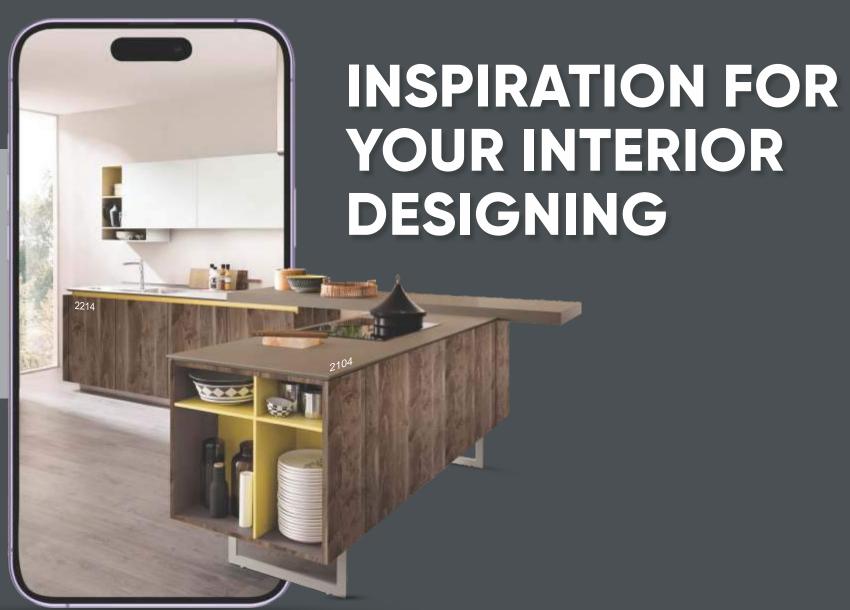

Happy designing!

FOLLOW US

www.advancelam.com | Tollfree: 1800-103-4740 (MON TO SAT, 10-7pm IST)

+91 88000 91181 SCAN QR

SCAN THE QR CODE and Get Designing Inspiration for Multiple Interior Applications Like Bedroom, Living Room, Kitchen, Dining Table, Kids Room, Offices etc.

#### WHAT YOU WILL FIND AFTER SCANNING QR CODE?

- Interactive PDF of interior application.
- Touch the interior and find the used shades in application.
- Multiple applications of almost each and every corner of your interior.