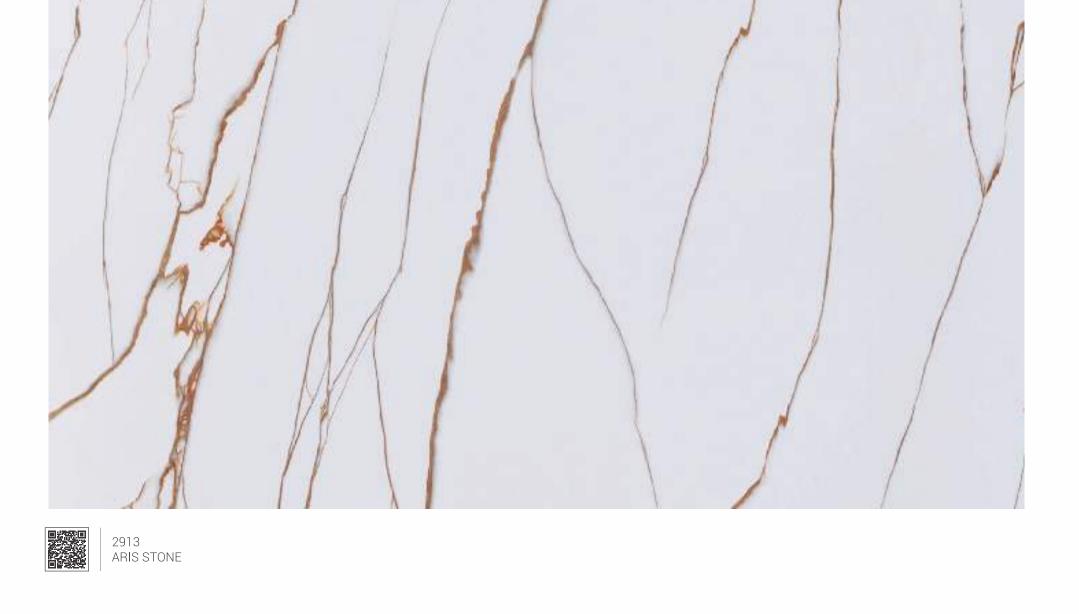

#### SERIES **2900 \$+2P GLOSS OF MARBLE**

| S. No. | Design No. | Design Name             | Page No. |
|--------|------------|-------------------------|----------|
| 218    | 2901       | PINDOS                  | 107      |
| 219    | 2902       | ROCKS STONE             | 110      |
| 220    | 2903       | GREY SHIELD STONE       | 113      |
| 221    | 2904       | AFRODITA STON           | 113      |
| 222    | 2905       | STATUARIO BELGIA MARBLE | 100      |
| 223    | 2906       | NATURAL STONES          | 115      |
| 224    | 2907       | KJERAG STONE            | 110      |
| 225    | 2908       | DELICATUS               | 113      |
| 226    | 2909       | BLACK STONE             | 103      |
| 227    | 2912       | BLACK ARIS STONE        | 108      |
| 228    | 2913       | ARIS STONE              | 108      |
| 229    | 2914       | POMPEYA STONE           | 112      |
| 230    | 2915       | BROWN POMPEYA STONE     | 112      |
| 231    | 2919       | BROWN ELEGANT CONCRETE  | 104      |
| 232    | 2920       | LIGHT CYPRUS STONE      | 114      |
| 233    | 2921       | CYPRUS STONE            | 114      |
| 234    | 2922       | LUNA                    | 107      |
| 235    | 2923       | CLOUDY STONE            | 114      |
| 236    | 2924       | STATUARIO VENATO        | 112      |
| 237    | 2925       | BLACK FIRE STONE        | 104      |
| 238    | 2926       | FIRE STONE              | 104      |
| 239    | 2927       | DARK CLOUDY STONE       | 95       |
| 240    | 2928       | CLOUDY STONE            | 95       |
| 241    | 2929       | DARK VALIA STONE        | 91       |
| 242    | 2930       | VALIA STONE             | 115      |
| 243    | 2931       | BRISK STONE             | 101      |
| 244    | 2932       | DARK BRISK STONE        | 101      |
| 245    | 2933       | PIETRA CASPIO STONE     | 109      |
| 246    | 2934       | PIETRA PIASENTINA STONE | 97       |
| 247    | 2935       | ARABESCATO STONE        | 105      |
| 248    | 2936       | EURO MARBLE             | 106      |
| 249    | 2937       | ALPINE STONE            | 106      |
| 250    | 2938       | CASPIO STONE            | 111      |
| 251    | 2939       | GOLD CASPIO STONE       | 111      |
| 252    | 2940       | PAROS STONE             | 92       |
| 253    | 2941       | ZEBRA STONE             | 92       |
| 254    | 2942       | ROXANNE                 | 94       |
| 255    | 2943       | TORONO STONE            | 93       |
| 256    | 2944       | ROCKS STONE             | 94       |
| 257    | 2945       | ALBERICA MARBLES        | 96       |
| 258    | 2946       | MYKONOS STONE           | 98       |
| 259    | 2947       | LETIZIA STONE           | 98       |
| 260    | 2948       | ARIS WHITE STONE        | 99       |
| 261    | 2949       | ALPINE STONE            | 99       |
| 262    | 2950       | IBLA STONE              | 102      |
| 263    | 2951       | ALPACA STONE            | 102      |
| 264    | 2952       | MASEIO STONE            | 103      |
| 265    | 2953       | UNIQUE MARBLE           | 109      |
| 266    | 2954       | ALPERICA MARBLE         | 89       |
| 267    | 2055       | MARRI EL OLIO OTONE     | 00       |