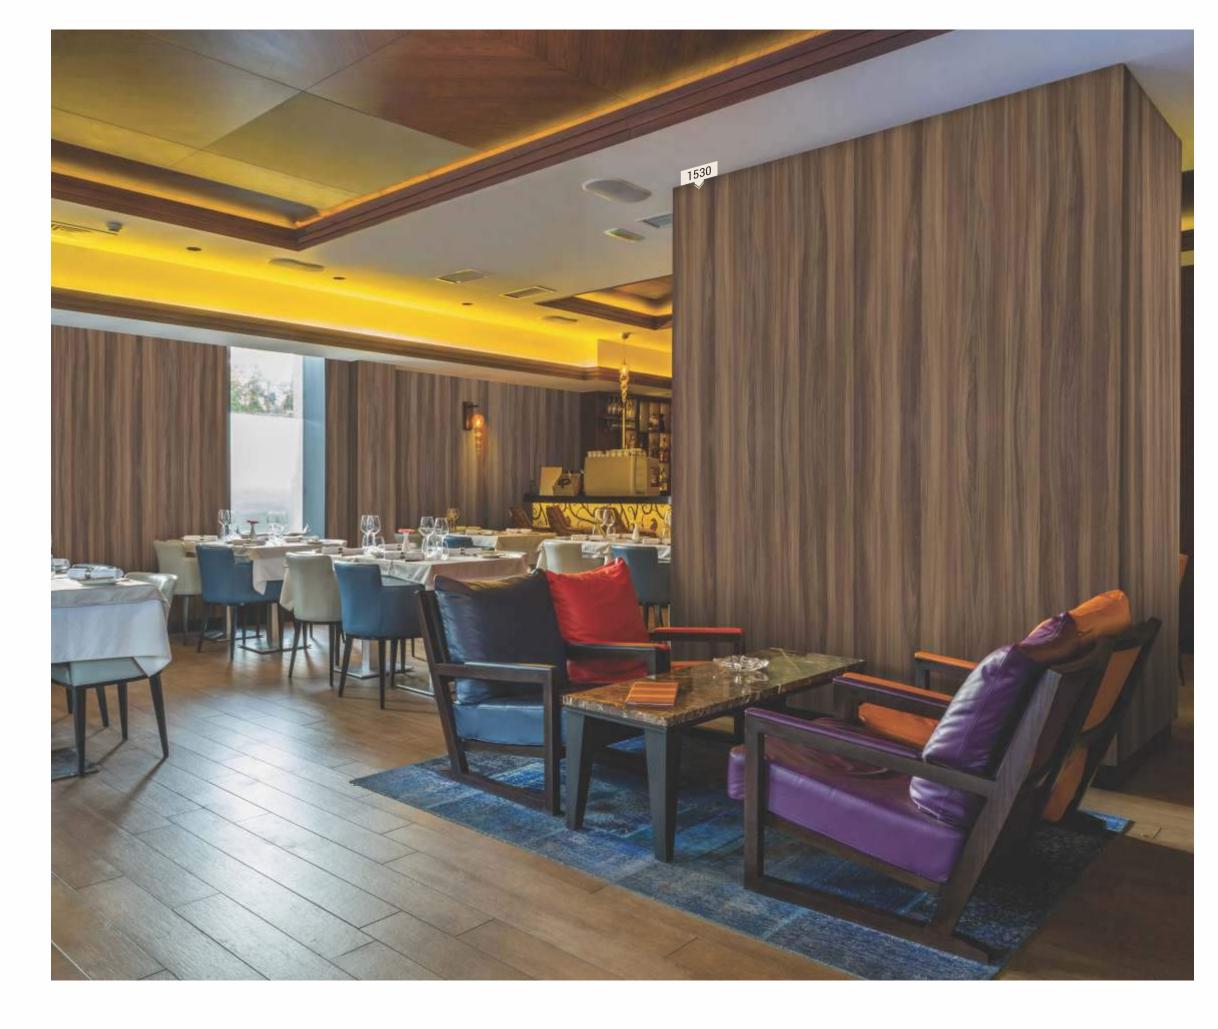

SERIES **1500** \$+11P STONES SPARKLES, WOOD SPARKLES **HIGHEND LUXURY, SUEDE SPARKLES &** VERTICAL LINE SPARKLES

| /ERTICAL LINE SPARKLES |      |                               |          |  |  |
|------------------------|------|-------------------------------|----------|--|--|
| S. No. Design No.      |      | Design Name                   | Page No. |  |  |
| 78                     | 1507 | VERIT STONE                   | 55       |  |  |
| 79                     | 1508 | GREY VERIT STONE              | 55       |  |  |
| 80                     | 1509 | BROWN SAND LINE               | 79       |  |  |
| 81                     | 1510 | WHITE SAND LINE               | 79       |  |  |
| 82                     | 1511 | GREY SAND LINE                | 79       |  |  |
| 83                     | 1512 | NUT BROWN SAND SPARKLES       | 79       |  |  |
| 84                     | 1515 | BENGALA CHESTNUT              | 42       |  |  |
| 85                     | 1516 | BROWN ROYCE WALNUT            | 42       |  |  |
| 86                     | 1517 | GREY LIME WOOD SPARKLES       | 38       |  |  |
| 87                     | 1518 | DARK CARVA WOOD SPARKLES      | 36       |  |  |
| 88                     | 1519 | CARVA WOOD SPARKLES           | 36       |  |  |
| 89                     | 1520 | FALLEN OAK SPARKLES           | 36       |  |  |
| 90                     | 1522 | LIME WOOD SPARKLES            | 42       |  |  |
| 91                     | 1526 | ROYCE WALNUT                  | 38       |  |  |
| 92                     | 1528 | RAIN DROP SPARKLES            | 79       |  |  |
| 93                     | 1529 | SIDNEY WOOD SPARKLES          | 38       |  |  |
| 94                     | 1530 | DARK FALLEN SPARKLES          | 35       |  |  |
| 95                     | 1531 | LIGHT GREVY WOOD SPARKLES     | 40       |  |  |
| 96                     | 1532 | GREVY WOOD SPARKLES           | 40       |  |  |
| 97                     | 1533 | CAMDEN STONE SPARKLES         | 28       |  |  |
| 98                     | 1534 | PIETRA SPARKLES               | 26       |  |  |
| 99                     | 1535 | MEMY DARK GREY STONE          | 24       |  |  |
| 100                    | 1536 | MEMY GREY STONE               | 24       |  |  |
| 101                    | 1537 | FONTIA STONE SPARKLES         | 28       |  |  |
| 102                    | 1538 | PAROS SPARKLES                | 26       |  |  |
| 103                    | 1539 | ROJO ALICANTE MARBLE SPARKLES | 22       |  |  |
| 104                    | 1540 | TAJ MARBLE SPARKLES           | 20       |  |  |
| 105                    | 1541 | ENZO STONE SPARKLES           | 22       |  |  |
| 106                    | 1542 | CALIA METALLIC STONE SPARKLES | 21       |  |  |
| 107                    | 1543 | STROMBOLI STONE SPARKLES      | 20       |  |  |
| 108                    | 1544 | SNUFF TEAK                    | 31       |  |  |
| 109                    | 1545 | ZEBRANO CHESTNUT              | 34       |  |  |
| 110                    | 1546 | DARK BANDUNG TEAK             | 30       |  |  |
| 111                    | 1547 | BANDUNG TEAK                  | 30       |  |  |
| 112                    | 1548 | BELLA CHESTNUT                | 34       |  |  |
| 113                    | 1549 | KORA OAK                      | 32       |  |  |
| 114                    | 1550 | SANTOS WOOD                   | 32       |  |  |
| 115                    | 1551 | ESOTERIC WOOD                 | 32       |  |  |