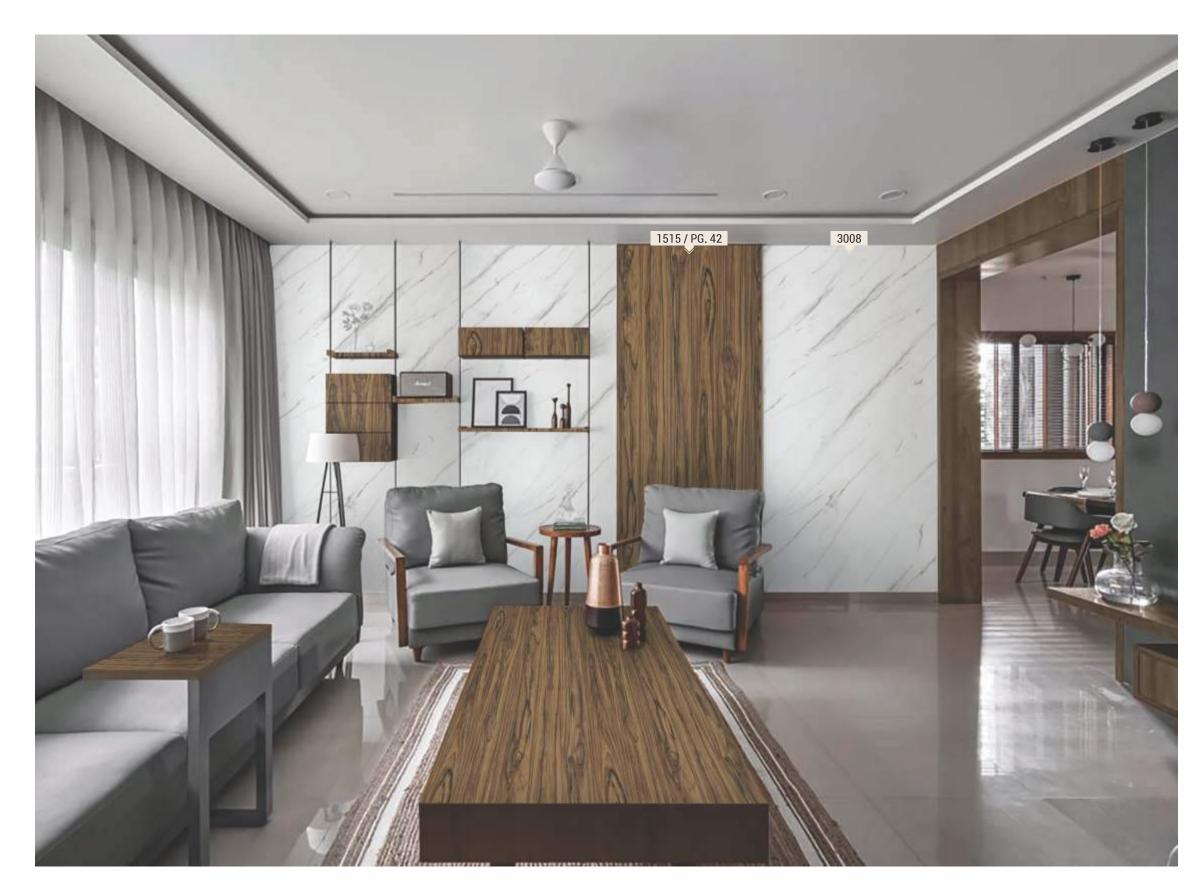

1517 GREY LIME WOOD SPARKLES

1529 / PG. 38

1531 LIGHT GREVY WOOD SPARKLES

1516 BROWN ROYCE WALNUT

1522 LIME WOOD SPARKLES

1515 BENGALA CHESTNUT

#### SERIES 3000 \$+21P **ANTI SCRATCH (PU LAMINATE) PU STONE (ANTI SCRATCH)**

Page No.

45

46

46

48

47 48

| S. No. | Design No. | Design Name        | Page No. |
|--------|------------|--------------------|----------|
| 268    | 3001       | EUROPEAN WHITE     | 12       |
| 269    | 3002       | CRISP WHITE        | 12       |
| 270    | 3003       | COLD WHITE         | 12       |
| 271    | 3004       | SILVER NIGHT       | 12       |
| 272    | 3005       | GRAY FANNEL        | 12       |
| 273    | 3006       | TROPICS            | 12       |
| 274    | 3007       | TROPICAL TAN       | 12       |
| 275    | 3008       | WHITE TERAMO STONE | 14       |
| 276    | 3010       | LUPO NERO STONE    | 16       |
| 277    | 3011       | CAPRI STONE        | 16       |
| 278    | 3012       | SPAZIO STONE       | 17       |
| 279    | 3013       | HARLEY STONE       | 17       |
| 280    | 3014       | ESMERALDA STONE    | 18       |