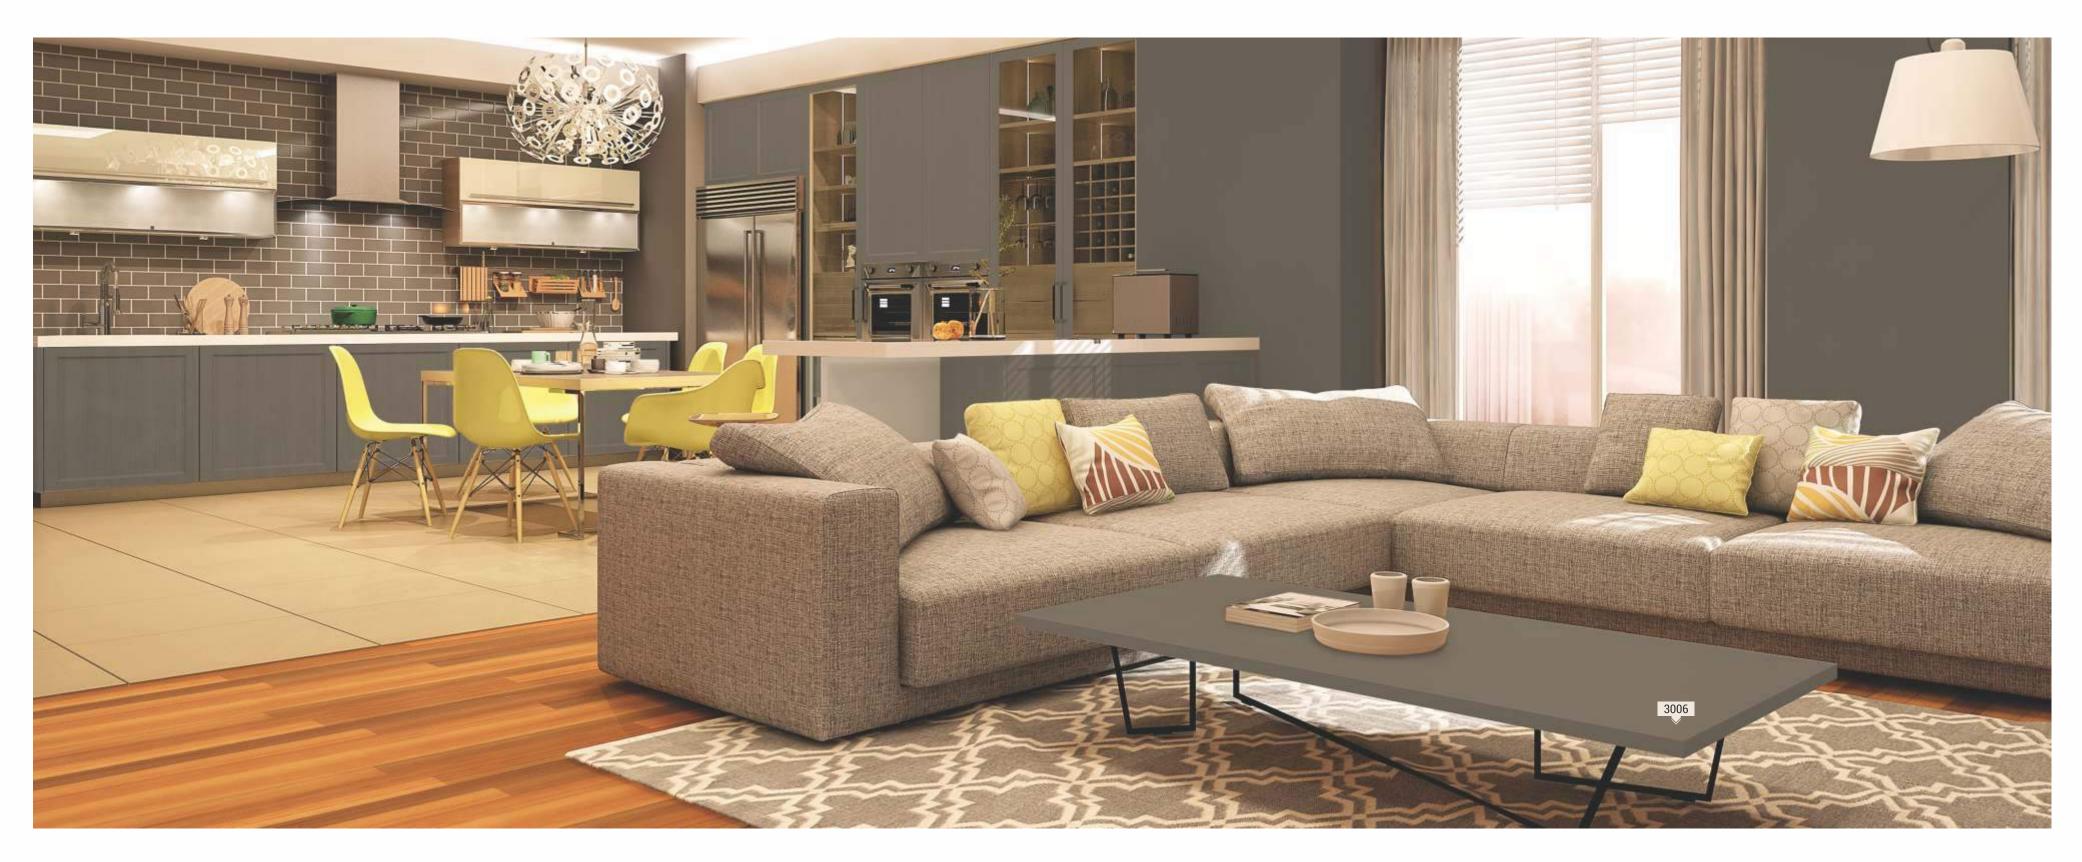

#### SERIES 1000 \$ **SOLID HIGH GLOSS**

| S. No. | Design No. | Design Name    | Page No. |
|--------|------------|----------------|----------|
| 1      | 1001       | BLACK          | 122      |
| 2      | 1002       | SNOW FLAKE     | 121      |
| 3      | 1006       | BUTTERFIELSD   | 123      |
| 4      | 1008       | GREY DIM LIGHT | 121      |
| 5      | 1009       | PECAN TREE     | 123      |
| 6      | 1010       | DARK CHERRY    | 124      |
| 7      | 1012       | PAPER MOON     | 123      |
| 8      | 1013       | SMOKEY WHITE   | 122      |
| 9      | 1014       | RED KOKAM      | 124      |
| 10     | 1015       | TABACCO BROWN  | 124      |
| 11     | 1016       | GREY FLANNEL   | 122      |
| 12     | 1017       | BLUE JAY       | 123      |
| 13     | 1018       | MIDDY BLUE     | 124      |
| 14     | 1019       | ZESTY LIME     | 124      |
| 15     | 1020       | NEARLY WHITE   | 122      |
| 16     | 1021       | WHITE SILK     | 121      |
| 17     | 1022       | CRYSTAL WHITE  | 121      |
| 18     | 1023       | ARTISAN CHERRY | 124      |
| 19     | 1024       | DAYBLOOM       | 121      |
| 20     | 1025       | WHITE SAND     | 122      |
| 21     | 1026       | MOONLIGHT      | 121      |
| 22     | 1027       | MISTY GREY     | 121      |
| 23     | 1028       | LONDON GREY    | 122      |
| 24     | 1029       | NIGHT GREY     | 122      |
| 25     | 1030       | CLAY           | 122      |
| 26     | 1031       | MUD ASH        | 123      |
| 27     | 1032       | TANGERINE      | 124      |
| 28     | 1033       | BLUSH PINK     | 124      |
| 29     | 1034       | AQUA GREEN     | 124      |
| 30     | 1035       | SKY BLUE       | 123      |
| 31     | 1036       | ARTIC BLUE     | 123      |
| 32     | 1037       | FOREST BLUE    | 123      |
| 33     | 1038       | PLATINUM GREY  | 121      |

#### SERIES 3000 \$+21P **ANTI SCRATCH (PU LAMINATE) PU STONE (ANTI SCRATCH)**

Page No.

45

46

46

48

47 48

| S. No. | Design No. | Design Name        | Page No. |
|--------|------------|--------------------|----------|
| 268    | 3001       | EUROPEAN WHITE     | 12       |
| 269    | 3002       | CRISP WHITE        | 12       |
| 270    | 3003       | COLD WHITE         | 12       |
| 271    | 3004       | SILVER NIGHT       | 12       |
| 272    | 3005       | GRAY FANNEL        | 12       |
| 273    | 3006       | TROPICS            | 12       |
| 274    | 3007       | TROPICAL TAN       | 12       |
| 275    | 3008       | WHITE TERAMO STONE | 14       |
| 276    | 3010       | LUPO NERO STONE    | 16       |
| 277    | 3011       | CAPRI STONE        | 16       |
| 278    | 3012       | SPAZIO STONE       | 17       |
| 279    | 3013       | HARLEY STONE       | 17       |
| 280    | 3014       | ESMERALDA STONE    | 18       |