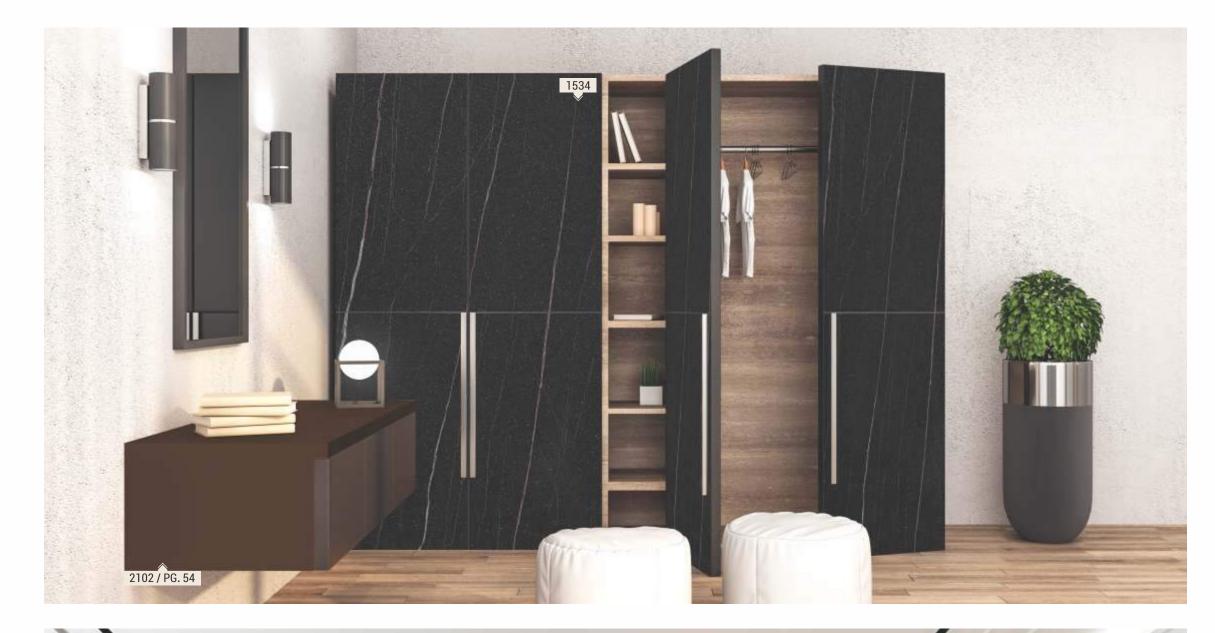

SERIES **1500** \$+11P STONES SPARKLES, WOOD SPARKLES **HIGHEND LUXURY, SUEDE SPARKLES &** VERTICAL LINE SPARKLES

| /ERTICAL LINE SPARKLES |      |                               |          |  |  |
|------------------------|------|-------------------------------|----------|--|--|
| S. No. Design No.      |      | Design Name                   | Page No. |  |  |
| 78                     | 1507 | VERIT STONE                   | 55       |  |  |
| 79                     | 1508 | GREY VERIT STONE              | 55       |  |  |
| 80                     | 1509 | BROWN SAND LINE               | 79       |  |  |
| 81                     | 1510 | WHITE SAND LINE               | 79       |  |  |
| 82                     | 1511 | GREY SAND LINE                | 79       |  |  |
| 83                     | 1512 | NUT BROWN SAND SPARKLES       | 79       |  |  |
| 84                     | 1515 | BENGALA CHESTNUT              | 42       |  |  |
| 85                     | 1516 | BROWN ROYCE WALNUT            | 42       |  |  |
| 86                     | 1517 | GREY LIME WOOD SPARKLES       | 38       |  |  |
| 87                     | 1518 | DARK CARVA WOOD SPARKLES      | 36       |  |  |
| 88                     | 1519 | CARVA WOOD SPARKLES           | 36       |  |  |
| 89                     | 1520 | FALLEN OAK SPARKLES           | 36       |  |  |
| 90                     | 1522 | LIME WOOD SPARKLES            | 42       |  |  |
| 91                     | 1526 | ROYCE WALNUT                  | 38       |  |  |
| 92                     | 1528 | RAIN DROP SPARKLES            | 79       |  |  |
| 93                     | 1529 | SIDNEY WOOD SPARKLES          | 38       |  |  |
| 94                     | 1530 | DARK FALLEN SPARKLES          | 35       |  |  |
| 95                     | 1531 | LIGHT GREVY WOOD SPARKLES     | 40       |  |  |
| 96                     | 1532 | GREVY WOOD SPARKLES           | 40       |  |  |
| 97                     | 1533 | CAMDEN STONE SPARKLES         | 28       |  |  |
| 98                     | 1534 | PIETRA SPARKLES               | 26       |  |  |
| 99                     | 1535 | MEMY DARK GREY STONE          | 24       |  |  |
| 100                    | 1536 | MEMY GREY STONE               | 24       |  |  |
| 101                    | 1537 | FONTIA STONE SPARKLES         | 28       |  |  |
| 102                    | 1538 | PAROS SPARKLES                | 26       |  |  |
| 103                    | 1539 | ROJO ALICANTE MARBLE SPARKLES | 22       |  |  |
| 104                    | 1540 | TAJ MARBLE SPARKLES           | 20       |  |  |
| 105                    | 1541 | ENZO STONE SPARKLES           | 22       |  |  |
| 106                    | 1542 | CALIA METALLIC STONE SPARKLES | 21       |  |  |
| 107                    | 1543 | STROMBOLI STONE SPARKLES      | 20       |  |  |
| 108                    | 1544 | SNUFF TEAK                    | 31       |  |  |
| 109                    | 1545 | ZEBRANO CHESTNUT              | 34       |  |  |
| 110                    | 1546 | DARK BANDUNG TEAK             | 30       |  |  |
| 111                    | 1547 | BANDUNG TEAK                  | 30       |  |  |
| 112                    | 1548 | BELLA CHESTNUT                | 34       |  |  |
| 113                    | 1549 | KORA OAK                      | 32       |  |  |
| 114                    | 1550 | SANTOS WOOD                   | 32       |  |  |
| 115                    | 1551 | ESOTERIC WOOD                 | 32       |  |  |