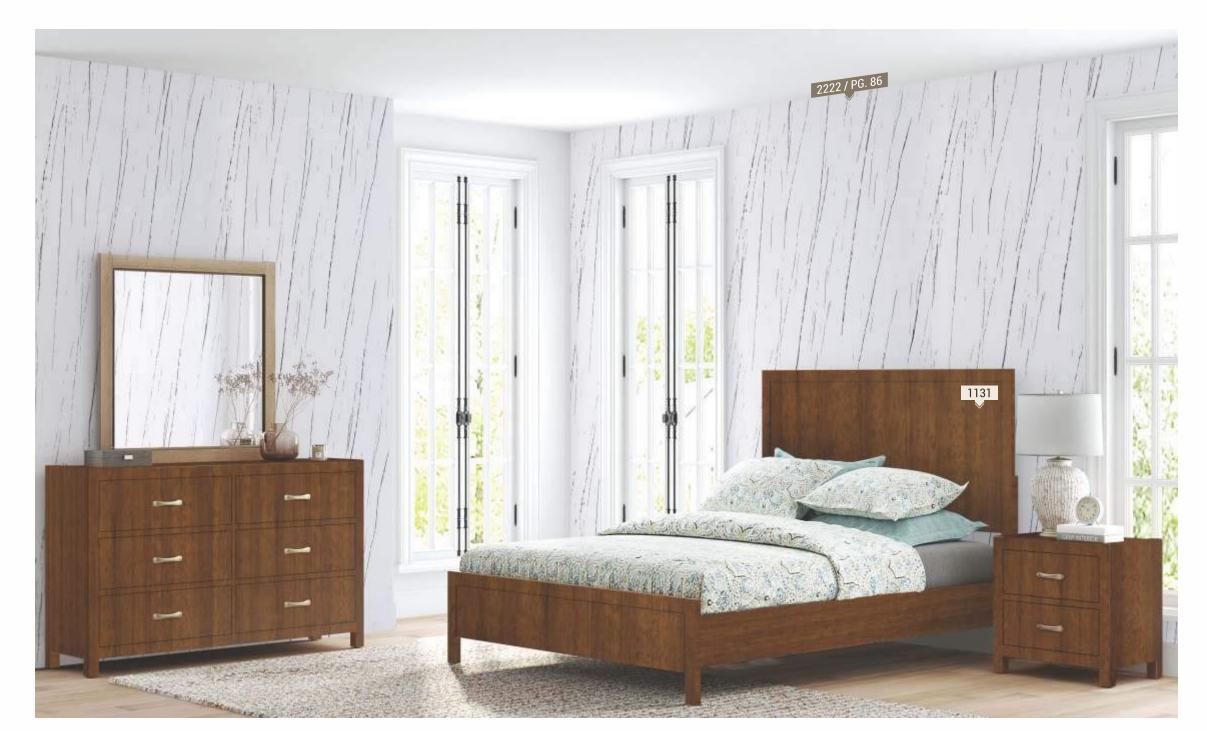

#### SERIES 1100 \$+4P THE ELEGANCE OF WOOD

| S. No. Design No. |      | Design Name         | Page No. |  |
|-------------------|------|---------------------|----------|--|
| 34                | 1110 | AMAZON ACACIA       | 70       |  |
| 35                | 1115 | LIGHT AMAZON ACACIA | 70       |  |
| 36                | 1116 | NATURAL WOOD        | 65       |  |
| 37                | 1117 | LIGHT HICKORY JONES | 73       |  |
| 38                | 1118 | HICKORY JONES       | 73       |  |
| 39                | 1119 | GRANDIS TEAK        | 72       |  |
| 40                | 1120 | CANTERBURY OAK      | 72       |  |
| 41                | 1121 | CANYON ALPINE       | 74       |  |
| 42                | 1122 | BROWN CAMBRIDGE OAK | 74       |  |
| 43                | 1123 | CAMBRIDGE OAK       | 67       |  |
| 44                | 1124 | CANYON ABBEY OAK    | 74       |  |
| 45                | 1125 | BANDUNG VENNER      | 77       |  |
| 46                | 1126 | BELFORT VENNER      | 78       |  |
| 47                | 1127 | CHERRY TENNESSEE    | 76       |  |
| 48                | 1128 | CANYON HARD MAPPLE  | 75       |  |
| 49                | 1129 | CARDIFF CHERRY      | 75       |  |
| 50                | 1130 | CANADIAN MAPPLE     | 76       |  |
| 51                | 1131 | BRUNA TEAK          | 72       |  |
| 52                | 1132 | FRAPPE WALNUT       | 66       |  |
| 53                | 1133 | BENGALA CHESTNUT    | 66       |  |
| 54                | 1134 | MERLOT OAK          | 68       |  |
| 55                | 1135 | TASMANIA OAK        | 67       |  |