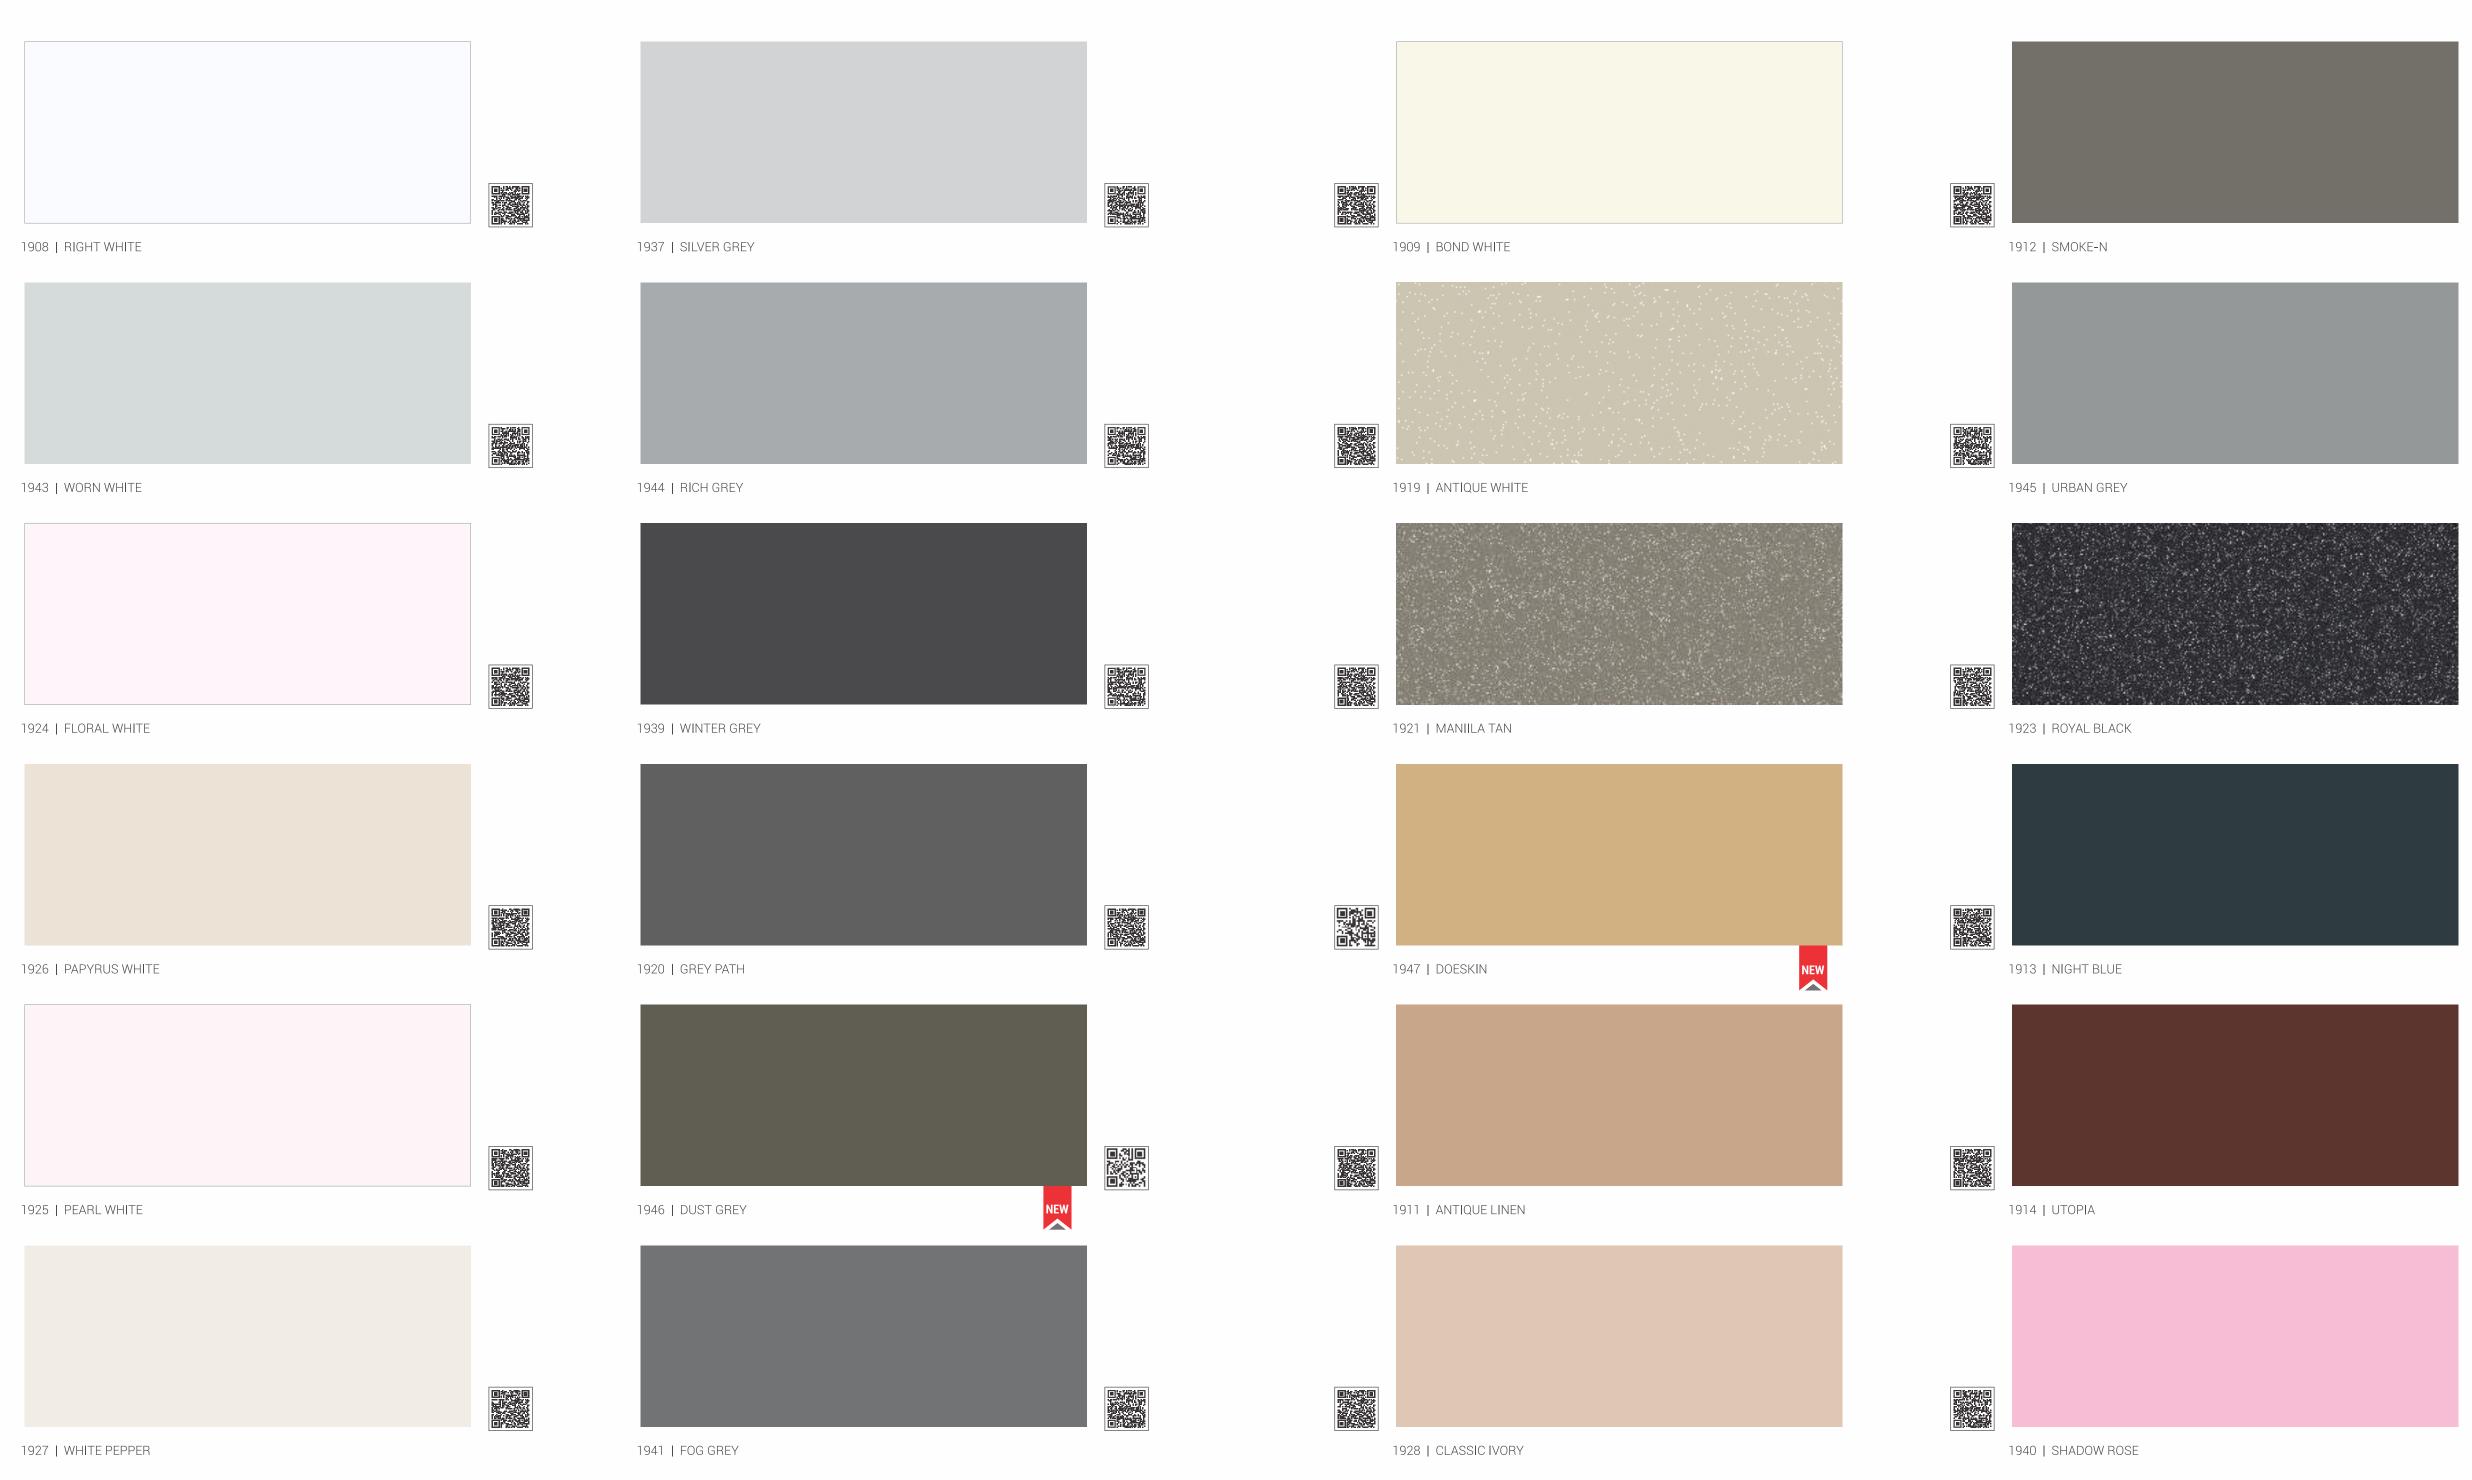

#### SERIES 1900 \$ **SPARKLES**

S. No. Design No. Design Name

| 123 | 1902 | AURORA'S GOWN  | 119 |
|-----|------|----------------|-----|
| 124 | 1904 | PINK BID       | 119 |
| 125 | 1905 | PASTURE GREEN  | 119 |
| 126 | 1906 | BLUE BAY       | 120 |
| 127 | 1907 | OCEAN BLUE     | 119 |
| 128 | 1908 | RIGHT WHITE    | 117 |
| 129 | 1909 | BOND WHITE     | 118 |
| 130 | 1910 | SINGLE RED     | 120 |
| 131 | 1911 | ANTIQUE LINEN  | 118 |
| 132 | 1912 | SMOKE-N        | 118 |
| 133 | 1913 | NIGHT BLUE     | 118 |
| 134 | 1914 | UTOPIA         | 118 |
| 135 | 1915 | KOKAM RED      | 119 |
| 136 | 1916 | SPRING GREEN   | 119 |
| 137 | 1917 | PALE BLUSH     | 119 |
| 138 | 1918 | PIGEON BLUE    | 120 |
| 139 | 1919 | ANTIQUE WHITE  | 118 |
| 140 | 1920 | GREY PATH      | 117 |
| 141 | 1921 | MANIILA TAN    | 118 |
| 142 | 1922 | SPORTY YELLOW  | 120 |
| 143 | 1923 | ROYAL BLACK    | 118 |
| 144 | 1924 | FLORAL WHITE   | 117 |
| 145 | 1925 | PEARL WHITE    | 117 |
| 146 | 1926 | PAPYRUS WHITE  | 117 |
| 147 | 1927 | WHITE PEPPER   | 117 |
| 148 | 1928 | CLASSIC IVORY  | 118 |
| 149 | 1929 | SIMPLY ELEGANT | 119 |
| 150 | 1930 | FROSTED GREEN  | 119 |
| 151 | 1931 | CORAL BEACH    | 119 |
| 152 | 1932 | SAPPHIRE GLOW  | 120 |
| 153 | 1935 | SWEDISH BERRY  | 120 |
| 154 | 1936 | PINK ROSE      | 120 |
| 155 | 1937 | SILVER GREY    | 117 |
| 156 | 1938 | BARELY GREEN   | 120 |
| 157 | 1939 | WINTER GREY    | 117 |
| 158 | 1940 | SHADOW ROSE    | 118 |
| 159 | 1941 | FOG GREY       | 117 |
| 160 | 1943 | WORN WHITE     | 117 |
| 161 | 1944 | RICH GREY      | 117 |
| 162 | 1945 | URBAN GREY     | 118 |
| 163 | 1946 | DUST GREY      | 117 |
| 164 | 1947 | DOESKIN        | 118 |
| 165 | 1948 | SEA GREEN      | 119 |
| 166 | 1949 | KIWI GREEN     | 119 |
| 167 | 1950 | DIVINE YELLOW  | 120 |
| 168 | 1951 | NIAGARA        | 120 |