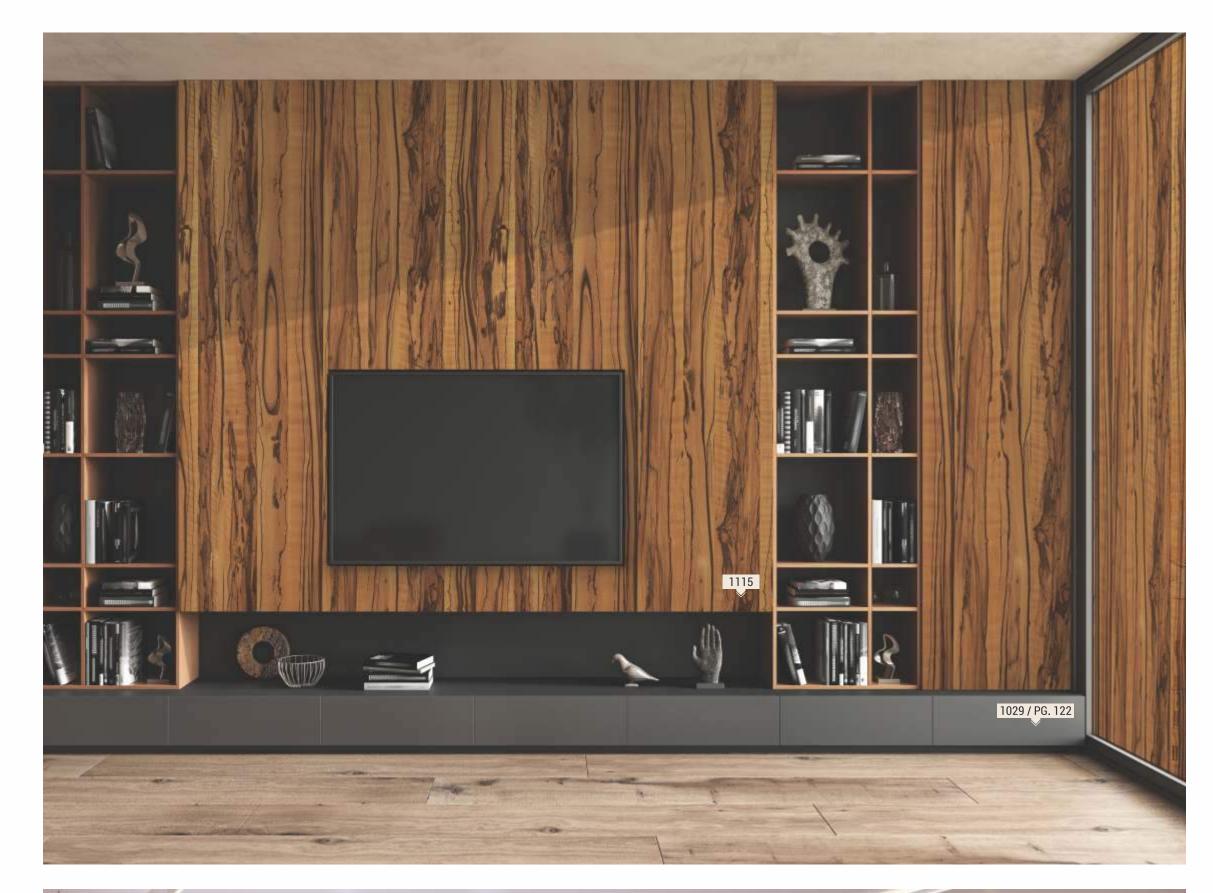

E WOOD SPARKLES



1529 / PG. 38













1531 LIGHT GREVY WOOD SPARKLES















1516 BROWN ROYCE WALNUT





1522 LIME WOOD SPARKLES





1515 BENGALA CHESTNUT

## EMBOSSED LEATHER



## METALLIC MIRROR





















































































GOLD LINE METALLIC





GOLD SHINE METALLIC





SILVER CUBE METALLIC





SILVER SHINE METALLIC





GOLD CUBE METALLIC





LIGHT GOLD SHINE METALLIC





COPPER CUBE METALLIC





BROWNZ SHINE METALLIC

























## HIGHEND LUXURY





















1508 GREY VERIT STONE































1213 FONTIA METALLIC STONE































1212 MASEIO MARBLE











1402 BROWN SHIMMER WALNUT





1401 SHIMMER WALNUT





































































1119 GRANDIS TEAK

1120 CANTERBURY OAK







































1127 CHERRY TENNESSEE

## THE ELEGANCE OF WOOL



## THE ELEGANCE OF WOOD









### SUEDE SPARKLES & VERTICAL LINE SPARKLES



SATIN METALLIC







1512 NUT BROWN SAND SPARKLES









1509 BROWN SAND LINE















### ANTI FINGER SOLID













2209 WHITE BOND

2203 MAGNUM GREY

















2213 DARK BAKERS FILED WALNUT





















# BRICK DESIGN















2955
MARBLE LOUS STONE























2941 ZEBRA STONE

















































2946 MYKONOS STONE















































2919 BROWN ELEGANT CONCRETE





























































2915 BROWN POMPEYA STONE





29