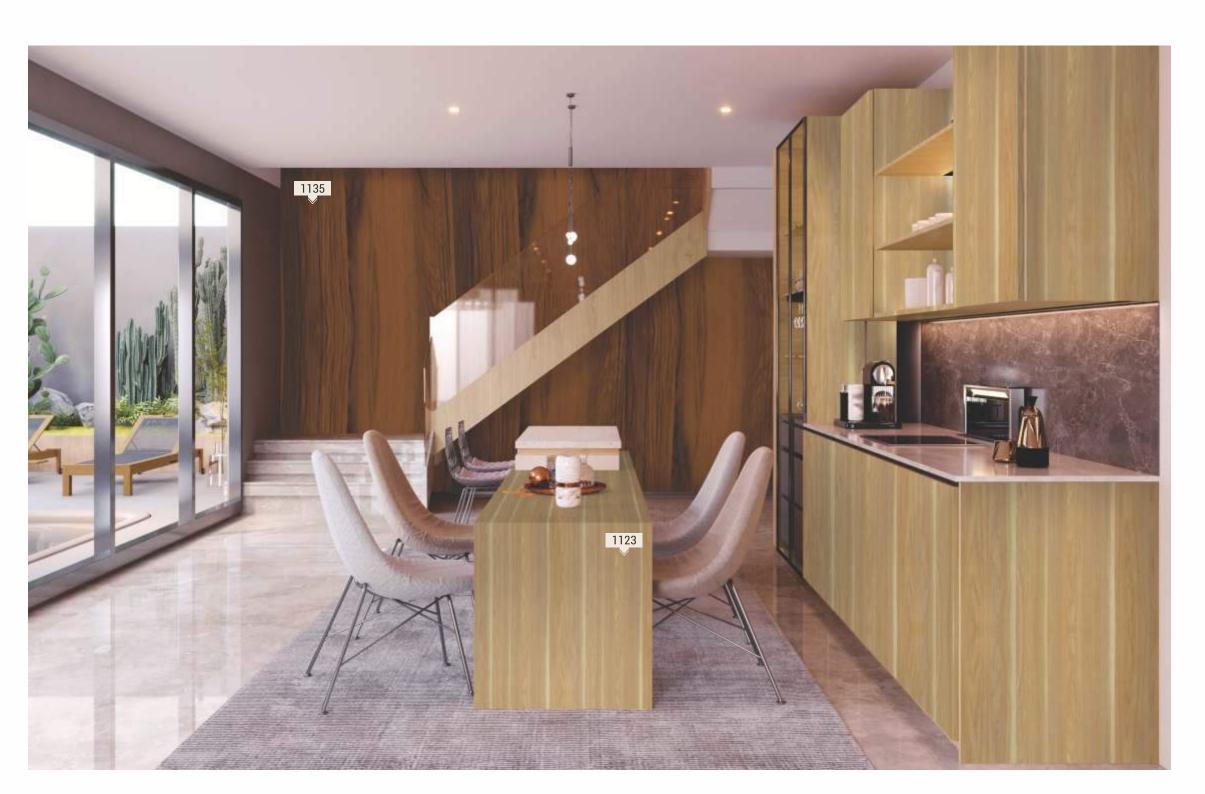

#### SERIES 1100 \$+4P THE ELEGANCE OF WOOD

| S. No. Design No. |      | Design Name         | Page No. |  |
|-------------------|------|---------------------|----------|--|
| 34                | 1110 | AMAZON ACACIA       | 70       |  |
| 35                | 1115 | LIGHT AMAZON ACACIA | 70       |  |
| 36                | 1116 | NATURAL WOOD        | 65       |  |
| 37                | 1117 | LIGHT HICKORY JONES | 73       |  |
| 38                | 1118 | HICKORY JONES       | 73       |  |
| 39                | 1119 | GRANDIS TEAK        | 72       |  |
| 40                | 1120 | CANTERBURY OAK      | 72       |  |
| 41                | 1121 | CANYON ALPINE       | 74       |  |
| 42                | 1122 | BROWN CAMBRIDGE OAK | 74       |  |
| 43                | 1123 | CAMBRIDGE OAK       | 67       |  |
| 44                | 1124 | CANYON ABBEY OAK    | 74       |  |
| 45                | 1125 | BANDUNG VENNER      | 77       |  |
| 46                | 1126 | BELFORT VENNER      | 78       |  |
| 47                | 1127 | CHERRY TENNESSEE    | 76       |  |
| 48                | 1128 | CANYON HARD MAPPLE  | 75       |  |
| 49                | 1129 | CARDIFF CHERRY      | 75       |  |
| 50                | 1130 | CANADIAN MAPPLE     | 76       |  |
| 51                | 1131 | BRUNA TEAK          | 72       |  |
| 52                | 1132 | FRAPPE WALNUT       | 66       |  |
| 53                | 1133 | BENGALA CHESTNUT    | 66       |  |
| 54                | 1134 | MERLOT OAK          | 68       |  |
| 55                | 1135 | TASMANIA OAK        | 67       |  |