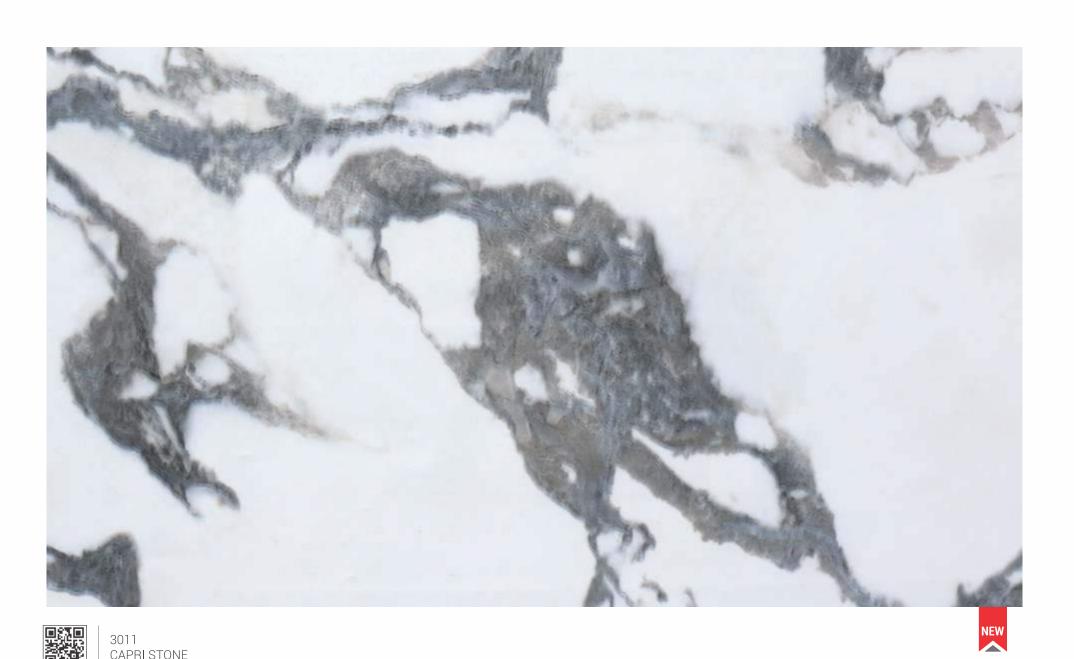

#### SERIES 3000 \$+21P **ANTI SCRATCH (PU LAMINATE) PU STONE (ANTI SCRATCH)**

Page No.

45

46

46

48

47 48

| S. No. | Design No. | Design Name        | Page No. |
|--------|------------|--------------------|----------|
| 268    | 3001       | EUROPEAN WHITE     | 12       |
| 269    | 3002       | CRISP WHITE        | 12       |
| 270    | 3003       | COLD WHITE         | 12       |
| 271    | 3004       | SILVER NIGHT       | 12       |
| 272    | 3005       | GRAY FANNEL        | 12       |
| 273    | 3006       | TROPICS            | 12       |
| 274    | 3007       | TROPICAL TAN       | 12       |
| 275    | 3008       | WHITE TERAMO STONE | 14       |
| 276    | 3010       | LUPO NERO STONE    | 16       |
| 277    | 3011       | CAPRI STONE        | 16       |
| 278    | 3012       | SPAZIO STONE       | 17       |
| 279    | 3013       | HARLEY STONE       | 17       |
| 280    | 3014       | ESMERALDA STONE    | 18       |