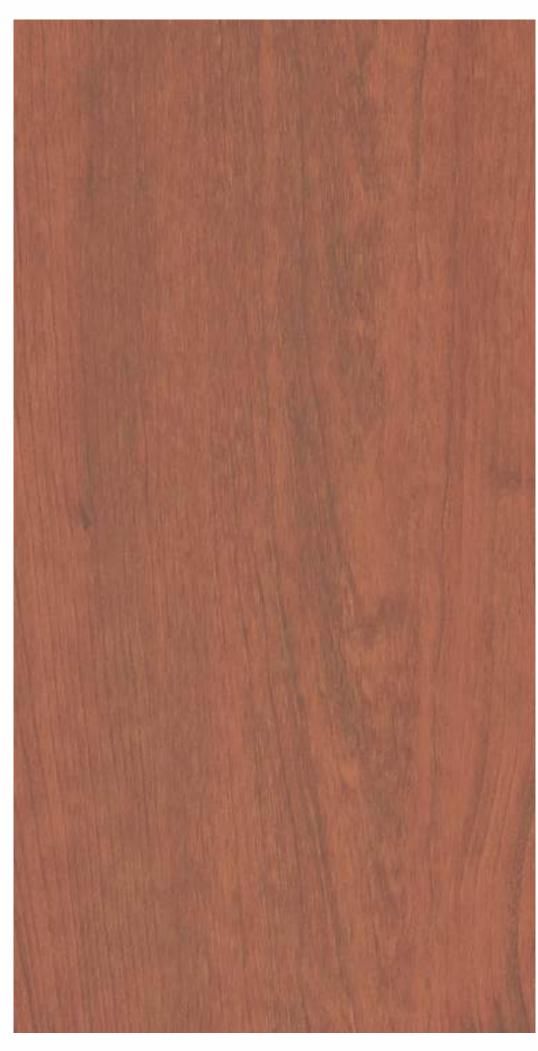

#### SERIES 1100 \$+4P THE ELEGANCE OF WOOD

| S. No. Design No. |      | Design Name         | Page No. |  |
|-------------------|------|---------------------|----------|--|
| 34                | 1110 | AMAZON ACACIA       | 70       |  |
| 35                | 1115 | LIGHT AMAZON ACACIA | 70       |  |
| 36                | 1116 | NATURAL WOOD        | 65       |  |
| 37                | 1117 | LIGHT HICKORY JONES | 73       |  |
| 38                | 1118 | HICKORY JONES       | 73       |  |
| 39                | 1119 | GRANDIS TEAK        | 72       |  |
| 40                | 1120 | CANTERBURY OAK      | 72       |  |
| 41                | 1121 | CANYON ALPINE       | 74       |  |
| 42                | 1122 | BROWN CAMBRIDGE OAK | 74       |  |
| 43                | 1123 | CAMBRIDGE OAK       | 67       |  |
| 44                | 1124 | CANYON ABBEY OAK    | 74       |  |
| 45                | 1125 | BANDUNG VENNER      | 77       |  |
| 46                | 1126 | BELFORT VENNER      | 78       |  |
| 47                | 1127 | CHERRY TENNESSEE    | 76       |  |
| 48                | 1128 | CANYON HARD MAPPLE  | 75       |  |
| 49                | 1129 | CARDIFF CHERRY      | 75       |  |
| 50                | 1130 | CANADIAN MAPPLE     | 76       |  |
| 51                | 1131 | BRUNA TEAK          | 72       |  |
| 52                | 1132 | FRAPPE WALNUT       | 66       |  |
| 53                | 1133 | BENGALA CHESTNUT    | 66       |  |
| 54                | 1134 | MERLOT OAK          | 68       |  |
| 55                | 1135 | TASMANIA OAK        | 67       |  |