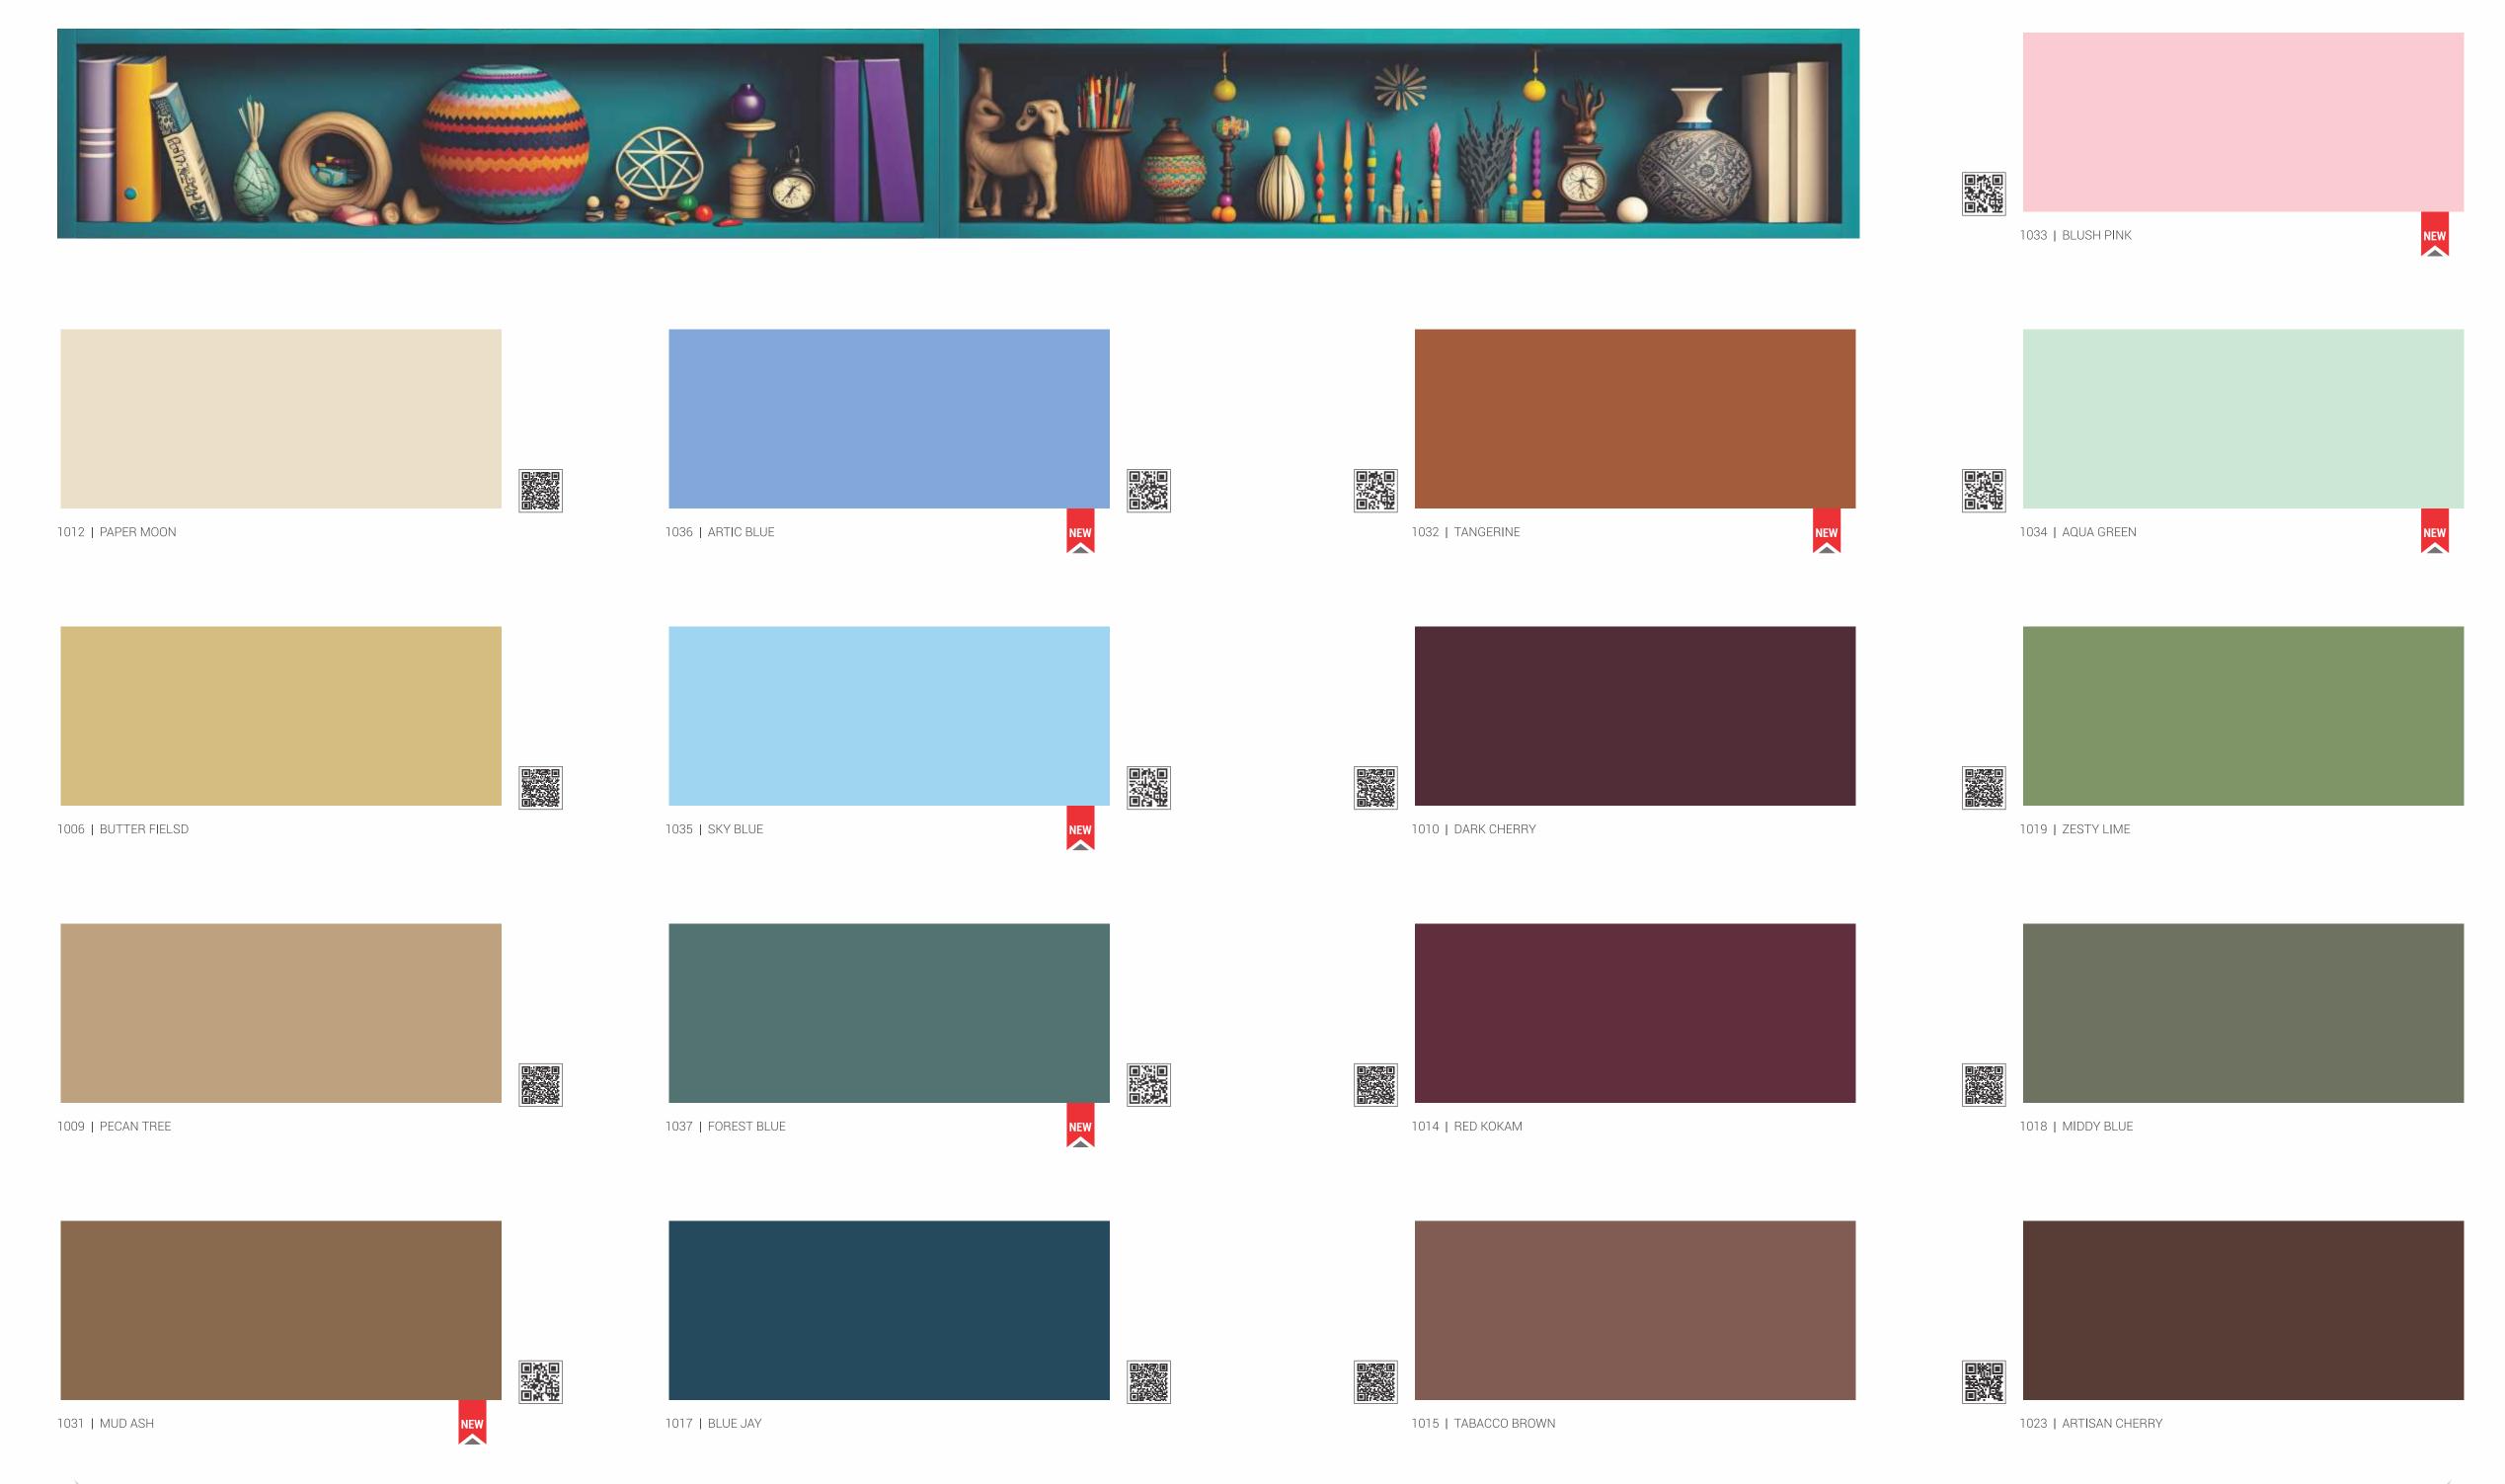

#### SERIES 1000 \$ **SOLID HIGH GLOSS**

| S. No. | Design No. | Design Name    | Page No. |
|--------|------------|----------------|----------|
| 1      | 1001       | BLACK          | 122      |
| 2      | 1002       | SNOW FLAKE     | 121      |
| 3      | 1006       | BUTTERFIELSD   | 123      |
| 4      | 1008       | GREY DIM LIGHT | 121      |
| 5      | 1009       | PECAN TREE     | 123      |
| 6      | 1010       | DARK CHERRY    | 124      |
| 7      | 1012       | PAPER MOON     | 123      |
| 8      | 1013       | SMOKEY WHITE   | 122      |
| 9      | 1014       | RED KOKAM      | 124      |
| 10     | 1015       | TABACCO BROWN  | 124      |
| 11     | 1016       | GREY FLANNEL   | 122      |
| 12     | 1017       | BLUE JAY       | 123      |
| 13     | 1018       | MIDDY BLUE     | 124      |
| 14     | 1019       | ZESTY LIME     | 124      |
| 15     | 1020       | NEARLY WHITE   | 122      |
| 16     | 1021       | WHITE SILK     | 121      |
| 17     | 1022       | CRYSTAL WHITE  | 121      |
| 18     | 1023       | ARTISAN CHERRY | 124      |
| 19     | 1024       | DAYBLOOM       | 121      |
| 20     | 1025       | WHITE SAND     | 122      |
| 21     | 1026       | MOONLIGHT      | 121      |
| 22     | 1027       | MISTY GREY     | 121      |
| 23     | 1028       | LONDON GREY    | 122      |
| 24     | 1029       | NIGHT GREY     | 122      |
| 25     | 1030       | CLAY           | 122      |
| 26     | 1031       | MUD ASH        | 123      |
| 27     | 1032       | TANGERINE      | 124      |
| 28     | 1033       | BLUSH PINK     | 124      |
| 29     | 1034       | AQUA GREEN     | 124      |
| 30     | 1035       | SKY BLUE       | 123      |
| 31     | 1036       | ARTIC BLUE     | 123      |
| 32     | 1037       | FOREST BLUE    | 123      |
| 33     | 1038       | PLATINUM GREY  | 121      |