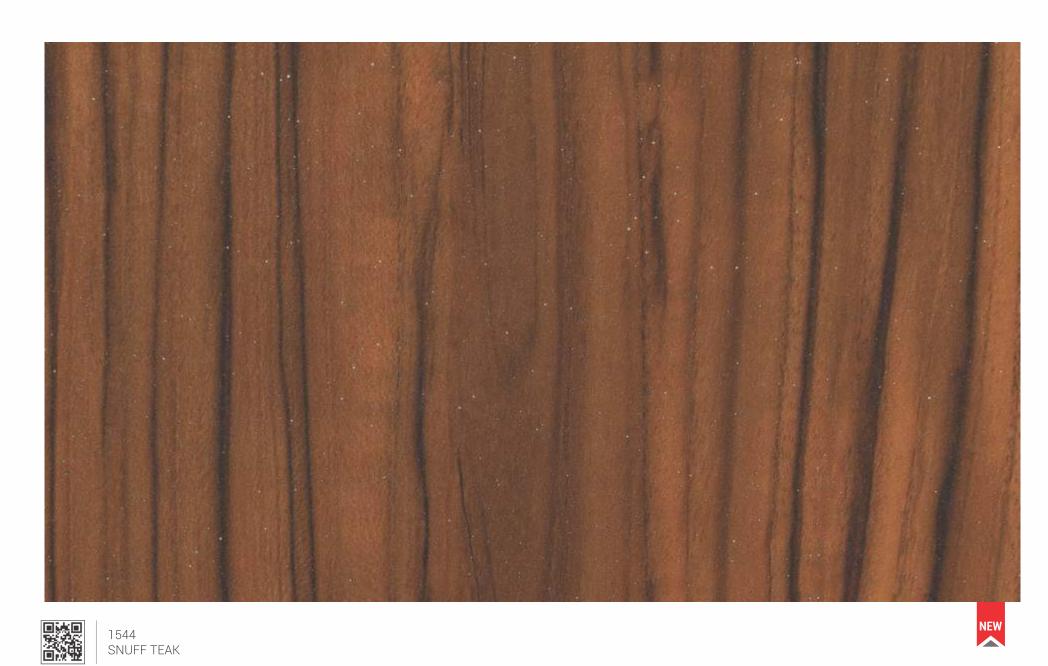

SERIES **1500** \$+11P STONES SPARKLES, WOOD SPARKLES **HIGHEND LUXURY, SUEDE SPARKLES &** VERTICAL LINE SPARKLES

| /ERTICAL LINE SPARKLES |      |                               |          |  |  |
|------------------------|------|-------------------------------|----------|--|--|
| S. No. Design No.      |      | Design Name                   | Page No. |  |  |
| 78                     | 1507 | VERIT STONE                   | 55       |  |  |
| 79                     | 1508 | GREY VERIT STONE              | 55       |  |  |
| 80                     | 1509 | BROWN SAND LINE               | 79       |  |  |
| 81                     | 1510 | WHITE SAND LINE               | 79       |  |  |
| 82                     | 1511 | GREY SAND LINE                | 79       |  |  |
| 83                     | 1512 | NUT BROWN SAND SPARKLES       | 79       |  |  |
| 84                     | 1515 | BENGALA CHESTNUT              | 42       |  |  |
| 85                     | 1516 | BROWN ROYCE WALNUT            | 42       |  |  |
| 86                     | 1517 | GREY LIME WOOD SPARKLES       | 38       |  |  |
| 87                     | 1518 | DARK CARVA WOOD SPARKLES      | 36       |  |  |
| 88                     | 1519 | CARVA WOOD SPARKLES           | 36       |  |  |
| 89                     | 1520 | FALLEN OAK SPARKLES           | 36       |  |  |
| 90                     | 1522 | LIME WOOD SPARKLES            | 42       |  |  |
| 91                     | 1526 | ROYCE WALNUT                  | 38       |  |  |
| 92                     | 1528 | RAIN DROP SPARKLES            | 79       |  |  |
| 93                     | 1529 | SIDNEY WOOD SPARKLES          | 38       |  |  |
| 94                     | 1530 | DARK FALLEN SPARKLES          | 35       |  |  |
| 95                     | 1531 | LIGHT GREVY WOOD SPARKLES     | 40       |  |  |
| 96                     | 1532 | GREVY WOOD SPARKLES           | 40       |  |  |
| 97                     | 1533 | CAMDEN STONE SPARKLES         | 28       |  |  |
| 98                     | 1534 | PIETRA SPARKLES               | 26       |  |  |
| 99                     | 1535 | MEMY DARK GREY STONE          | 24       |  |  |
| 100                    | 1536 | MEMY GREY STONE               | 24       |  |  |
| 101                    | 1537 | FONTIA STONE SPARKLES         | 28       |  |  |
| 102                    | 1538 | PAROS SPARKLES                | 26       |  |  |
| 103                    | 1539 | ROJO ALICANTE MARBLE SPARKLES | 22       |  |  |
| 104                    | 1540 | TAJ MARBLE SPARKLES           | 20       |  |  |
| 105                    | 1541 | ENZO STONE SPARKLES           | 22       |  |  |
| 106                    | 1542 | CALIA METALLIC STONE SPARKLES | 21       |  |  |
| 107                    | 1543 | STROMBOLI STONE SPARKLES      | 20       |  |  |
| 108                    | 1544 | SNUFF TEAK                    | 31       |  |  |
| 109                    | 1545 | ZEBRANO CHESTNUT              | 34       |  |  |
| 110                    | 1546 | DARK BANDUNG TEAK             | 30       |  |  |
| 111                    | 1547 | BANDUNG TEAK                  | 30       |  |  |
| 112                    | 1548 | BELLA CHESTNUT                | 34       |  |  |
| 113                    | 1549 | KORA OAK                      | 32       |  |  |
| 114                    | 1550 | SANTOS WOOD                   | 32       |  |  |
| 115                    | 1551 | ESOTERIC WOOD                 | 32       |  |  |