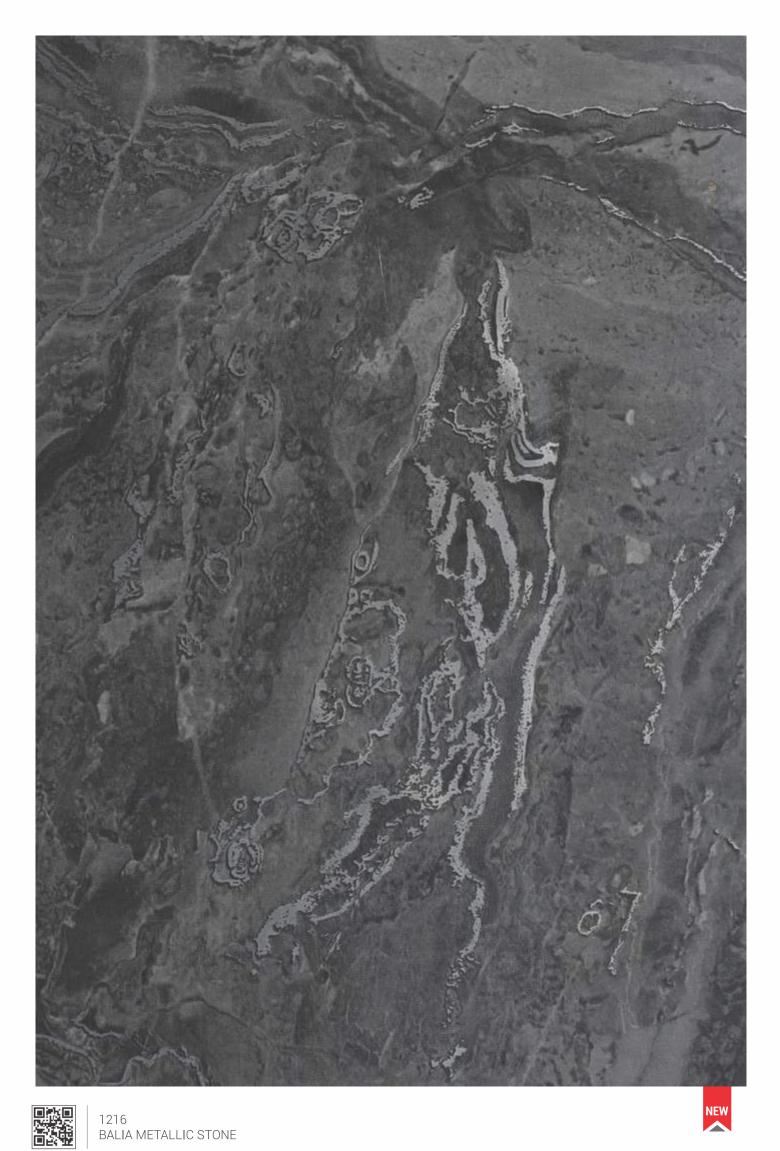

#### SERIES 1200 \$+4P SPECIAL STONE

| S. No. Design No. |    | Design No. | Design Name                | Page No. |  |
|-------------------|----|------------|----------------------------|----------|--|
|                   | 56 | 1209       | LIGHT COSMICK MARBLE       | 61       |  |
|                   | 57 | 1210       | COSMICK MARBLE             | 61       |  |
|                   | 58 | 1211       | CAMILLA MARBLE             | 62       |  |
|                   | 59 | 1212       | MASEIO MARBLE              | 62       |  |
|                   | 60 | 1213       | FONTIA METALLIC STONE      | 58       |  |
|                   | 61 | 1214       | CODY SILVER METALLIC STONE | 58       |  |
|                   | 62 | 1215       | FRANCIS METALLIC STONE     | 60       |  |
|                   | 63 | 1216       | BALIA METALLIC STONE       | 60       |  |