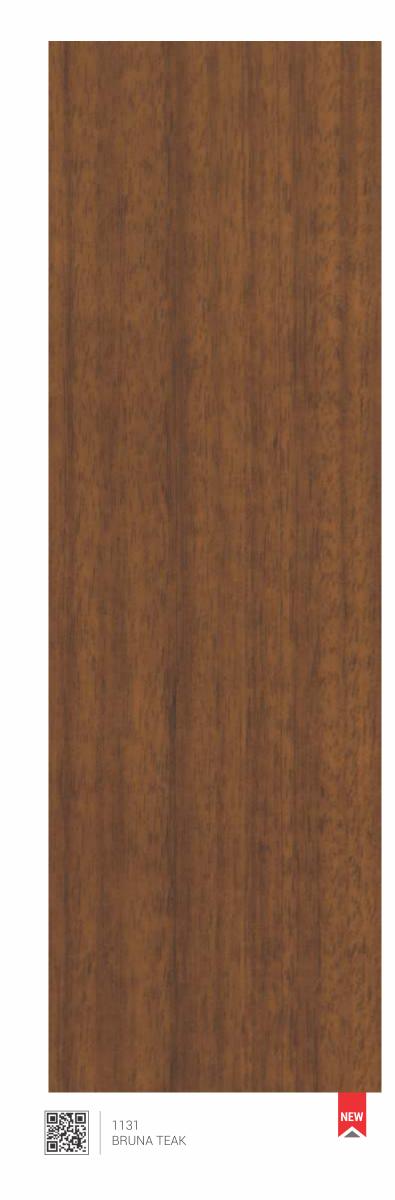

#### SERIES 1100 \$+4P THE ELEGANCE OF WOOD

| S. No. Design No. |      | Design Name         | Page No. |  |
|-------------------|------|---------------------|----------|--|
| 34                | 1110 | AMAZON ACACIA       | 70       |  |
| 35                | 1115 | LIGHT AMAZON ACACIA | 70       |  |
| 36                | 1116 | NATURAL WOOD        | 65       |  |
| 37                | 1117 | LIGHT HICKORY JONES | 73       |  |
| 38                | 1118 | HICKORY JONES       | 73       |  |
| 39                | 1119 | GRANDIS TEAK        | 72       |  |
| 40                | 1120 | CANTERBURY OAK      | 72       |  |
| 41                | 1121 | CANYON ALPINE       | 74       |  |
| 42                | 1122 | BROWN CAMBRIDGE OAK | 74       |  |
| 43                | 1123 | CAMBRIDGE OAK       | 67       |  |
| 44                | 1124 | CANYON ABBEY OAK    | 74       |  |
| 45                | 1125 | BANDUNG VENNER      | 77       |  |
| 46                | 1126 | BELFORT VENNER      | 78       |  |
| 47                | 1127 | CHERRY TENNESSEE    | 76       |  |
| 48                | 1128 | CANYON HARD MAPPLE  | 75       |  |
| 49                | 1129 | CARDIFF CHERRY      | 75       |  |
| 50                | 1130 | CANADIAN MAPPLE     | 76       |  |
| 51                | 1131 | BRUNA TEAK          | 72       |  |
| 52                | 1132 | FRAPPE WALNUT       | 66       |  |
| 53                | 1133 | BENGALA CHESTNUT    | 66       |  |
| 54                | 1134 | MERLOT OAK          | 68       |  |
| 55                | 1135 | TASMANIA OAK        | 67       |  |