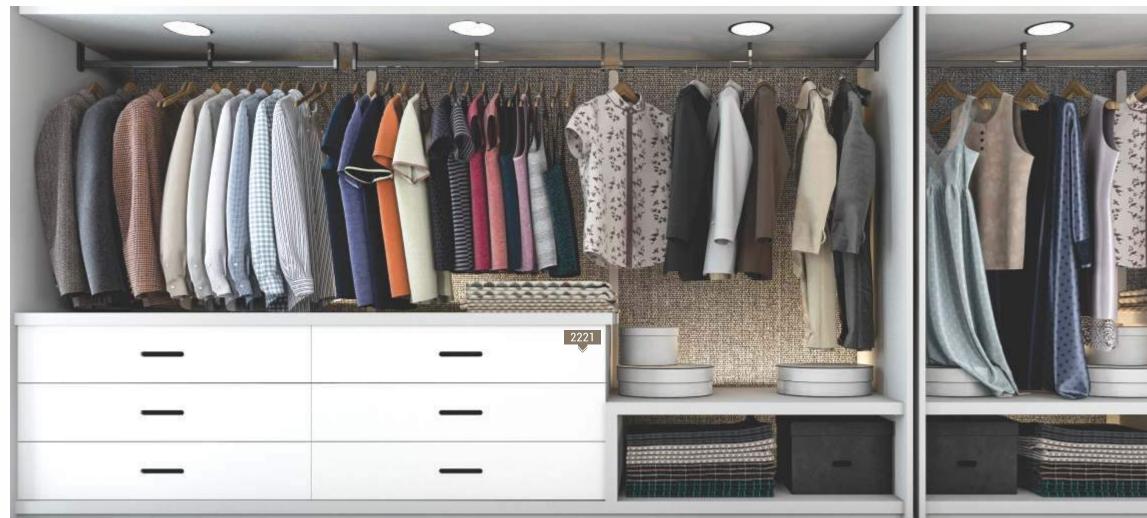

#### SERIES **2200 \$+6P** ANTI FINGER SOLID, ANTI FINGER WOODEN **ANTI FINGER STONE**

| S. No. | Design No. | Design Name              | Page No. |
|--------|------------|--------------------------|----------|
| 197    | 2203       | MAGNUM GREY              | 82       |
| 198    | 2209       | WHITE BOND               | 82       |
| 199    | 2213       | DARK BAKERS FILED WALNUT | 84       |
| 200    | 2214       | BAKERSFILED WALNUT       | 84       |
| 201    | 2218       | BEAUFORT OAK             | 84       |
| 202    | 2219       | GREY VESTA MARBLE        | 86       |
| 203    | 2221       | BRILLIANT WHITE          | 82       |
| 204    | 2222       | WHITE VESTA MARBLE       | 86       |
| 205    | 2223       | SNOW WHITE               | 82       |
| 206    | 2224       | LIGHT GREY               | 82       |
| 207    | 2225       | CLOUDY GREY              | 82       |
| 208    | 2226       | CHARCOAL GREY            | 82       |
|        |            |                          |          |