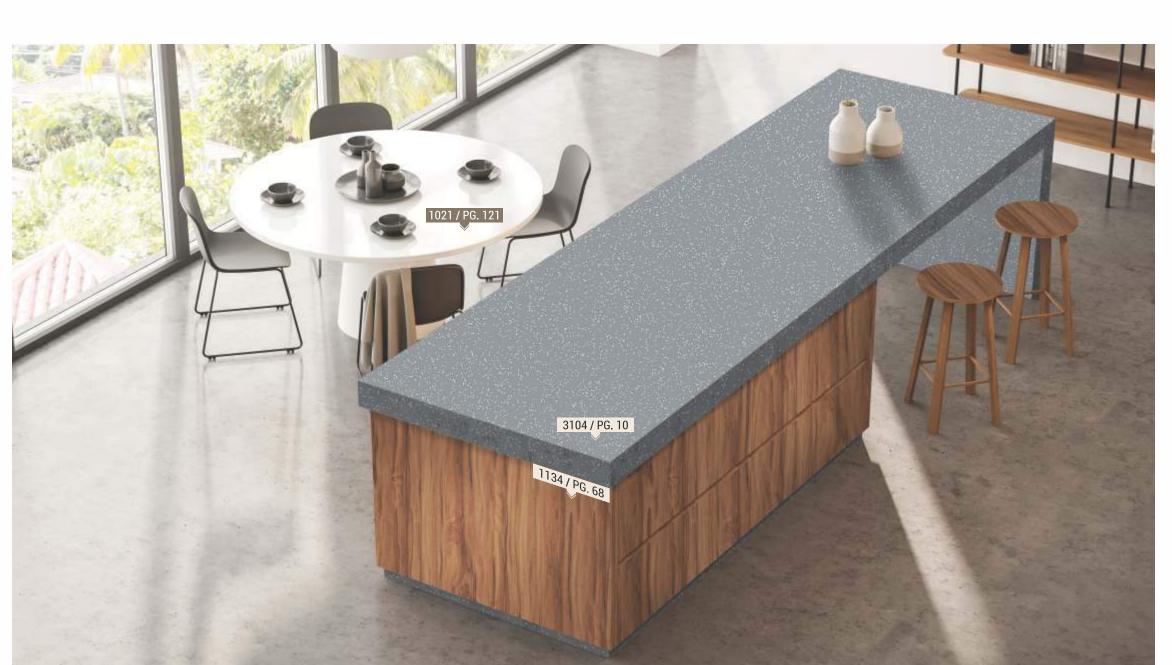

#### SERIES 1000 \$ **SOLID HIGH GLOSS**

| S. No. | Design No. | Design Name    | Page No. |
|--------|------------|----------------|----------|
| 1      | 1001       | BLACK          | 122      |
| 2      | 1002       | SNOW FLAKE     | 121      |
| 3      | 1006       | BUTTERFIELSD   | 123      |
| 4      | 1008       | GREY DIM LIGHT | 121      |
| 5      | 1009       | PECAN TREE     | 123      |
| 6      | 1010       | DARK CHERRY    | 124      |
| 7      | 1012       | PAPER MOON     | 123      |
| 8      | 1013       | SMOKEY WHITE   | 122      |
| 9      | 1014       | RED KOKAM      | 124      |
| 10     | 1015       | TABACCO BROWN  | 124      |
| 11     | 1016       | GREY FLANNEL   | 122      |
| 12     | 1017       | BLUE JAY       | 123      |
| 13     | 1018       | MIDDY BLUE     | 124      |
| 14     | 1019       | ZESTY LIME     | 124      |
| 15     | 1020       | NEARLY WHITE   | 122      |
| 16     | 1021       | WHITE SILK     | 121      |
| 17     | 1022       | CRYSTAL WHITE  | 121      |
| 18     | 1023       | ARTISAN CHERRY | 124      |
| 19     | 1024       | DAYBLOOM       | 121      |
| 20     | 1025       | WHITE SAND     | 122      |
| 21     | 1026       | MOONLIGHT      | 121      |
| 22     | 1027       | MISTY GREY     | 121      |
| 23     | 1028       | LONDON GREY    | 122      |
| 24     | 1029       | NIGHT GREY     | 122      |
| 25     | 1030       | CLAY           | 122      |
| 26     | 1031       | MUD ASH        | 123      |
| 27     | 1032       | TANGERINE      | 124      |
| 28     | 1033       | BLUSH PINK     | 124      |
| 29     | 1034       | AQUA GREEN     | 124      |
| 30     | 1035       | SKY BLUE       | 123      |
| 31     | 1036       | ARTIC BLUE     | 123      |
| 32     | 1037       | FOREST BLUE    | 123      |
| 33     | 1038       | PLATINUM GREY  | 121      |

#### SERIES 1100 \$+4P THE ELEGANCE OF WOOD

| S. No. Design No. |      | Design Name         | Page No. |  |
|-------------------|------|---------------------|----------|--|
| 34                | 1110 | AMAZON ACACIA       | 70       |  |
| 35                | 1115 | LIGHT AMAZON ACACIA | 70       |  |
| 36                | 1116 | NATURAL WOOD        | 65       |  |
| 37                | 1117 | LIGHT HICKORY JONES | 73       |  |
| 38                | 1118 | HICKORY JONES       | 73       |  |
| 39                | 1119 | GRANDIS TEAK        | 72       |  |
| 40                | 1120 | CANTERBURY OAK      | 72       |  |
| 41                | 1121 | CANYON ALPINE       | 74       |  |
| 42                | 1122 | BROWN CAMBRIDGE OAK | 74       |  |
| 43                | 1123 | CAMBRIDGE OAK       | 67       |  |
| 44                | 1124 | CANYON ABBEY OAK    | 74       |  |
| 45                | 1125 | BANDUNG VENNER      | 77       |  |
| 46                | 1126 | BELFORT VENNER      | 78       |  |
| 47                | 1127 | CHERRY TENNESSEE    | 76       |  |
| 48                | 1128 | CANYON HARD MAPPLE  | 75       |  |
| 49                | 1129 | CARDIFF CHERRY      | 75       |  |
| 50                | 1130 | CANADIAN MAPPLE     | 76       |  |
| 51                | 1131 | BRUNA TEAK          | 72       |  |
| 52                | 1132 | FRAPPE WALNUT       | 66       |  |
| 53                | 1133 | BENGALA CHESTNUT    | 66       |  |
| 54                | 1134 | MERLOT OAK          | 68       |  |
| 55                | 1135 | TASMANIA OAK        | 67       |  |

#### SERIES **3100 \$+21P PU SPARKLES (ANTI SCRATCH)**

|        |            | _ *                       |          |
|--------|------------|---------------------------|----------|
| S. No. | Design No. | Design Name               | Page No. |
| 281    | 3101       | ALABASTRINE WHITE SPARKLE | 10       |
| 282    | 3102       | PERAL WHITE SPARKLE       | 10       |
| 283    | 3103       | MILKY WHITE SPARKLE       | 10       |
| 284    | 3104       | DOVE GREY SPARKLE         | 10       |
| 285    | 3105       | ASH GREY SPARKLE          | 10       |
| 286    | 3106       | DARK GREY SPARKLE         | 10       |