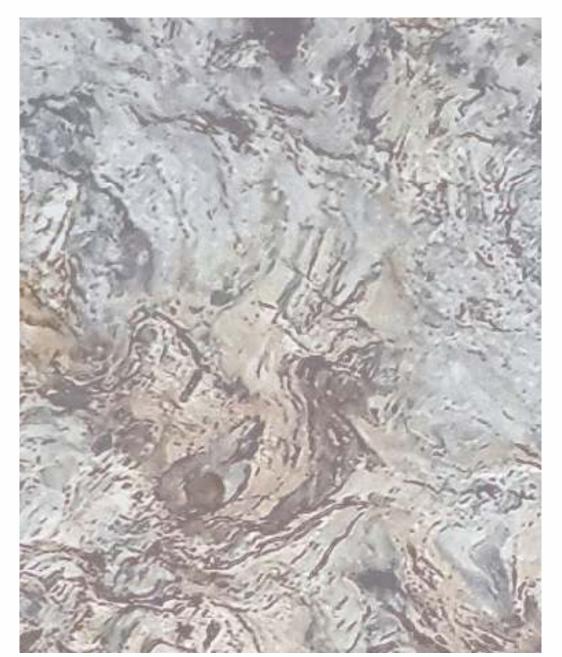

#### SERIES 1200 \$+4P SPECIAL STONE

| S. No. Design No. |    | Design No. | Design Name                | Page No. |  |
|-------------------|----|------------|----------------------------|----------|--|
|                   | 56 | 1209       | LIGHT COSMICK MARBLE       | 61       |  |
|                   | 57 | 1210       | COSMICK MARBLE             | 61       |  |
|                   | 58 | 1211       | CAMILLA MARBLE             | 62       |  |
|                   | 59 | 1212       | MASEIO MARBLE              | 62       |  |
|                   | 60 | 1213       | FONTIA METALLIC STONE      | 58       |  |
|                   | 61 | 1214       | CODY SILVER METALLIC STONE | 58       |  |
|                   | 62 | 1215       | FRANCIS METALLIC STONE     | 60       |  |
|                   | 63 | 1216       | BALIA METALLIC STONE       | 60       |  |