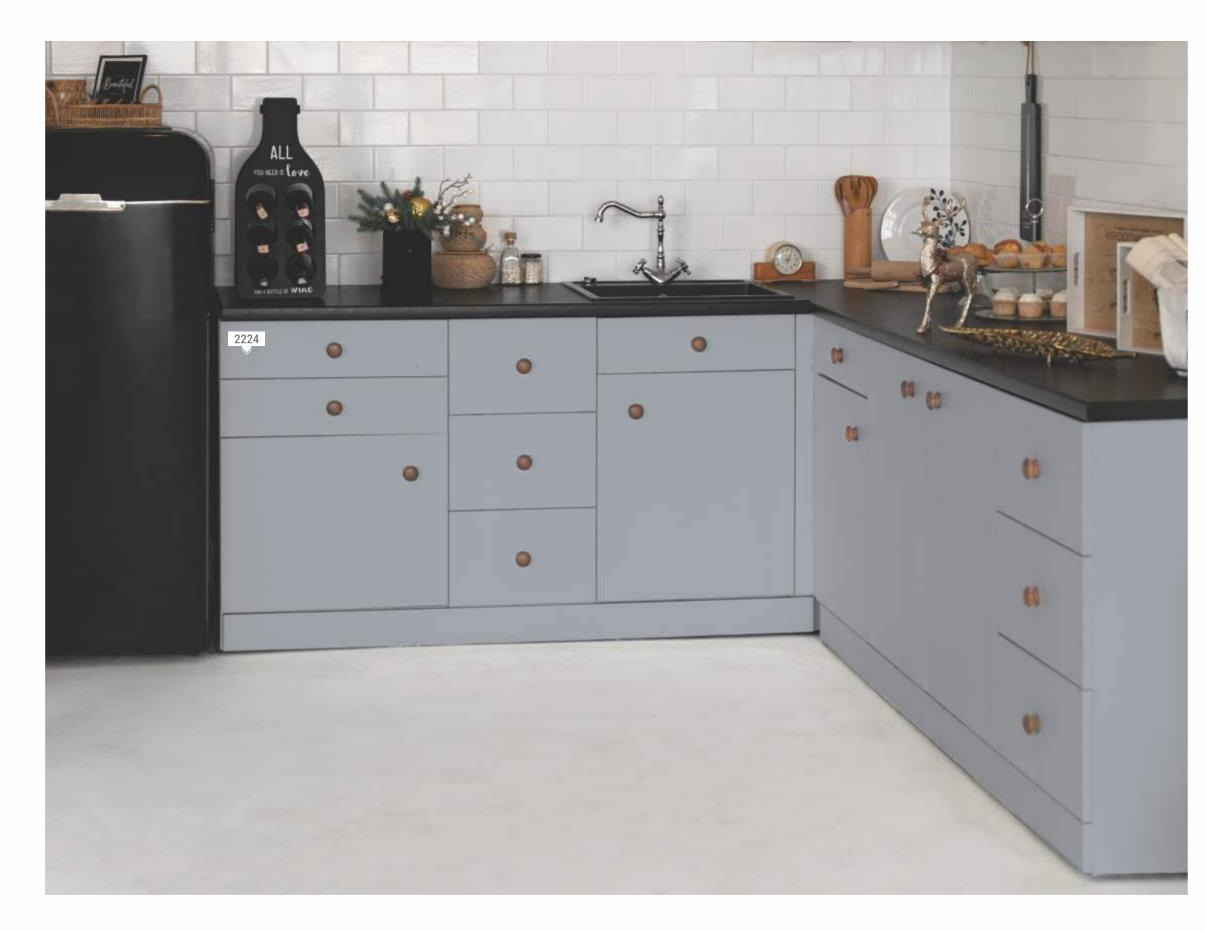

#### SERIES **2200 \$+6P** ANTI FINGER SOLID, ANTI FINGER WOODEN **ANTI FINGER STONE**

| S. No. | Design No. | Design Name              | Page No. |
|--------|------------|--------------------------|----------|
| 197    | 2203       | MAGNUM GREY              | 82       |
| 198    | 2209       | WHITE BOND               | 82       |
| 199    | 2213       | DARK BAKERS FILED WALNUT | 84       |
| 200    | 2214       | BAKERSFILED WALNUT       | 84       |
| 201    | 2218       | BEAUFORT OAK             | 84       |
| 202    | 2219       | GREY VESTA MARBLE        | 86       |
| 203    | 2221       | BRILLIANT WHITE          | 82       |
| 204    | 2222       | WHITE VESTA MARBLE       | 86       |
| 205    | 2223       | SNOW WHITE               | 82       |
| 206    | 2224       | LIGHT GREY               | 82       |
| 207    | 2225       | CLOUDY GREY              | 82       |
| 208    | 2226       | CHARCOAL GREY            | 82       |
|        |            |                          |          |