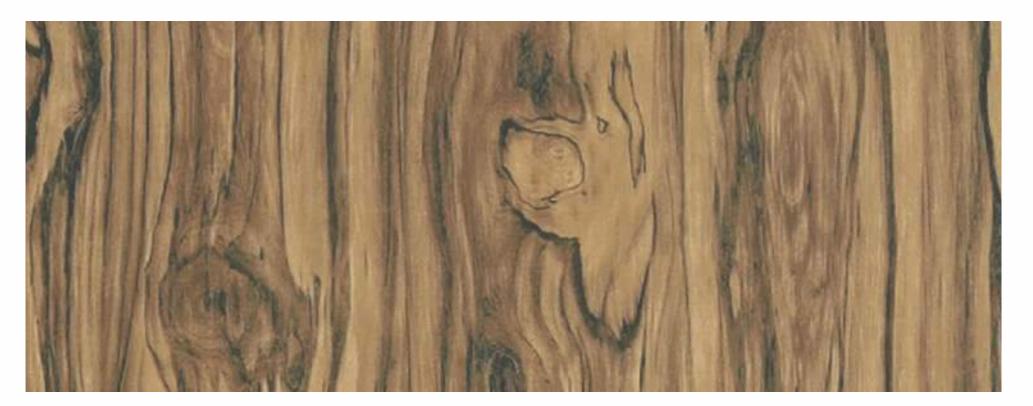

#### SERIES 1100 \$+4P THE ELEGANCE OF WOOD

| S. No. Design No. |      | Design Name         | Page No. |  |
|-------------------|------|---------------------|----------|--|
| 34                | 1110 | AMAZON ACACIA       | 70       |  |
| 35                | 1115 | LIGHT AMAZON ACACIA | 70       |  |
| 36                | 1116 | NATURAL WOOD        | 65       |  |
| 37                | 1117 | LIGHT HICKORY JONES | 73       |  |
| 38                | 1118 | HICKORY JONES       | 73       |  |
| 39                | 1119 | GRANDIS TEAK        | 72       |  |
| 40                | 1120 | CANTERBURY OAK      | 72       |  |
| 41                | 1121 | CANYON ALPINE       | 74       |  |
| 42                | 1122 | BROWN CAMBRIDGE OAK | 74       |  |
| 43                | 1123 | CAMBRIDGE OAK       | 67       |  |
| 44                | 1124 | CANYON ABBEY OAK    | 74       |  |
| 45                | 1125 | BANDUNG VENNER      | 77       |  |
| 46                | 1126 | BELFORT VENNER      | 78       |  |
| 47                | 1127 | CHERRY TENNESSEE    | 76       |  |
| 48                | 1128 | CANYON HARD MAPPLE  | 75       |  |
| 49                | 1129 | CARDIFF CHERRY      | 75       |  |
| 50                | 1130 | CANADIAN MAPPLE     | 76       |  |
| 51                | 1131 | BRUNA TEAK          | 72       |  |
| 52                | 1132 | FRAPPE WALNUT       | 66       |  |
| 53                | 1133 | BENGALA CHESTNUT    | 66       |  |
| 54                | 1134 | MERLOT OAK          | 68       |  |
| 55                | 1135 | TASMANIA OAK        | 67       |  |