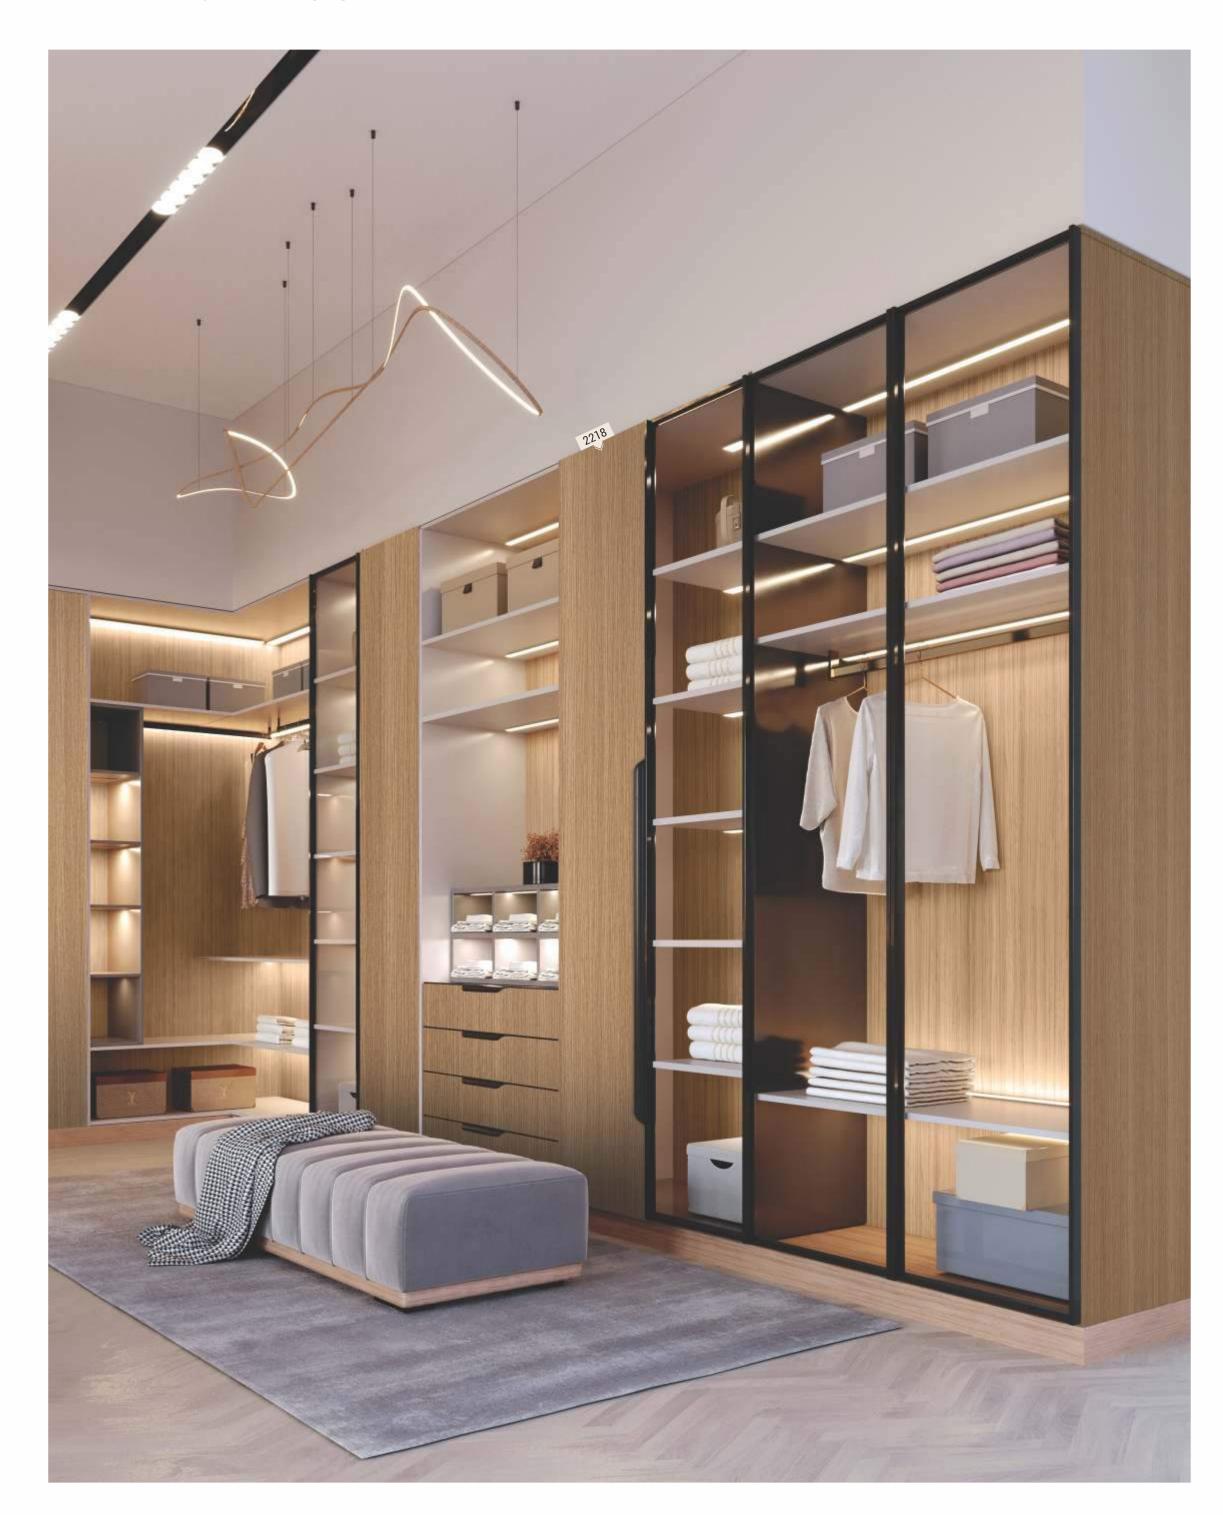

#### SERIES **2200 \$+6P** ANTI FINGER SOLID, ANTI FINGER WOODEN **ANTI FINGER STONE**

| S. No. | Design No. | Design Name              | Page No. |
|--------|------------|--------------------------|----------|
| 197    | 2203       | MAGNUM GREY              | 82       |
| 198    | 2209       | WHITE BOND               | 82       |
| 199    | 2213       | DARK BAKERS FILED WALNUT | 84       |
| 200    | 2214       | BAKERSFILED WALNUT       | 84       |
| 201    | 2218       | BEAUFORT OAK             | 84       |
| 202    | 2219       | GREY VESTA MARBLE        | 86       |
| 203    | 2221       | BRILLIANT WHITE          | 82       |
| 204    | 2222       | WHITE VESTA MARBLE       | 86       |
| 205    | 2223       | SNOW WHITE               | 82       |
| 206    | 2224       | LIGHT GREY               | 82       |
| 207    | 2225       | CLOUDY GREY              | 82       |
| 208    | 2226       | CHARCOAL GREY            | 82       |
|        |            |                          |          |