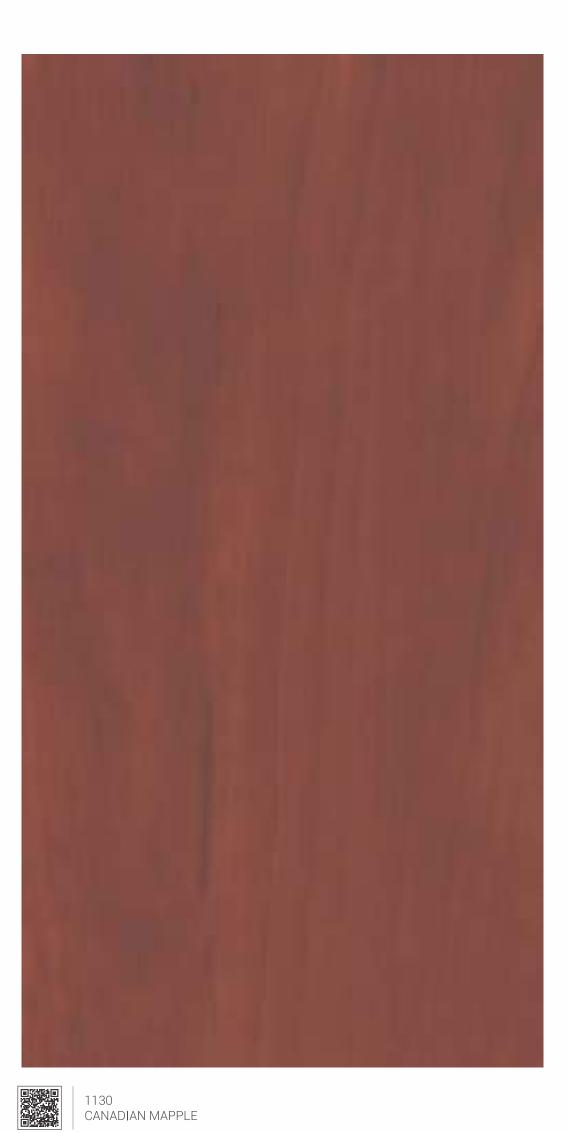

#### SERIES 1100 \$+4P THE ELEGANCE OF WOOD

| S. No. Design No. |      | Design Name         | Page No. |  |
|-------------------|------|---------------------|----------|--|
| 34                | 1110 | AMAZON ACACIA       | 70       |  |
| 35                | 1115 | LIGHT AMAZON ACACIA | 70       |  |
| 36                | 1116 | NATURAL WOOD        | 65       |  |
| 37                | 1117 | LIGHT HICKORY JONES | 73       |  |
| 38                | 1118 | HICKORY JONES       | 73       |  |
| 39                | 1119 | GRANDIS TEAK        | 72       |  |
| 40                | 1120 | CANTERBURY OAK      | 72       |  |
| 41                | 1121 | CANYON ALPINE       | 74       |  |
| 42                | 1122 | BROWN CAMBRIDGE OAK | 74       |  |
| 43                | 1123 | CAMBRIDGE OAK       | 67       |  |
| 44                | 1124 | CANYON ABBEY OAK    | 74       |  |
| 45                | 1125 | BANDUNG VENNER      | 77       |  |
| 46                | 1126 | BELFORT VENNER      | 78       |  |
| 47                | 1127 | CHERRY TENNESSEE    | 76       |  |
| 48                | 1128 | CANYON HARD MAPPLE  | 75       |  |
| 49                | 1129 | CARDIFF CHERRY      | 75       |  |
| 50                | 1130 | CANADIAN MAPPLE     | 76       |  |
| 51                | 1131 | BRUNA TEAK          | 72       |  |
| 52                | 1132 | FRAPPE WALNUT       | 66       |  |
| 53                | 1133 | BENGALA CHESTNUT    | 66       |  |
| 54                | 1134 | MERLOT OAK          | 68       |  |
| 55                | 1135 | TASMANIA OAK        | 67       |  |