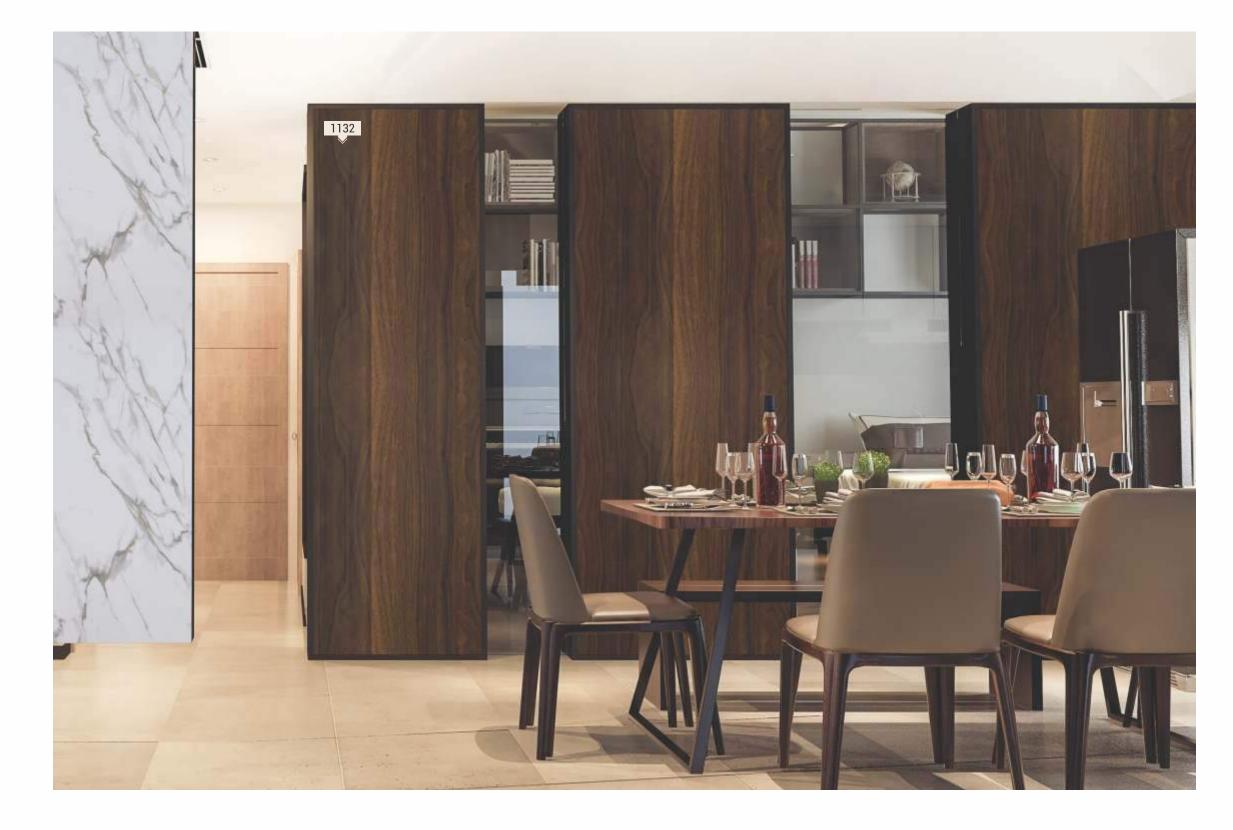

#### SERIES 1100 \$+4P THE ELEGANCE OF WOOD

| S. No. Design No. |      | Design Name         | Page No. |  |
|-------------------|------|---------------------|----------|--|
| 34                | 1110 | AMAZON ACACIA       | 70       |  |
| 35                | 1115 | LIGHT AMAZON ACACIA | 70       |  |
| 36                | 1116 | NATURAL WOOD        | 65       |  |
| 37                | 1117 | LIGHT HICKORY JONES | 73       |  |
| 38                | 1118 | HICKORY JONES       | 73       |  |
| 39                | 1119 | GRANDIS TEAK        | 72       |  |
| 40                | 1120 | CANTERBURY OAK      | 72       |  |
| 41                | 1121 | CANYON ALPINE       | 74       |  |
| 42                | 1122 | BROWN CAMBRIDGE OAK | 74       |  |
| 43                | 1123 | CAMBRIDGE OAK       | 67       |  |
| 44                | 1124 | CANYON ABBEY OAK    | 74       |  |
| 45                | 1125 | BANDUNG VENNER      | 77       |  |
| 46                | 1126 | BELFORT VENNER      | 78       |  |
| 47                | 1127 | CHERRY TENNESSEE    | 76       |  |
| 48                | 1128 | CANYON HARD MAPPLE  | 75       |  |
| 49                | 1129 | CARDIFF CHERRY      | 75       |  |
| 50                | 1130 | CANADIAN MAPPLE     | 76       |  |
| 51                | 1131 | BRUNA TEAK          | 72       |  |
| 52                | 1132 | FRAPPE WALNUT       | 66       |  |
| 53                | 1133 | BENGALA CHESTNUT    | 66       |  |
| 54                | 1134 | MERLOT OAK          | 68       |  |
| 55                | 1135 | TASMANIA OAK        | 67       |  |