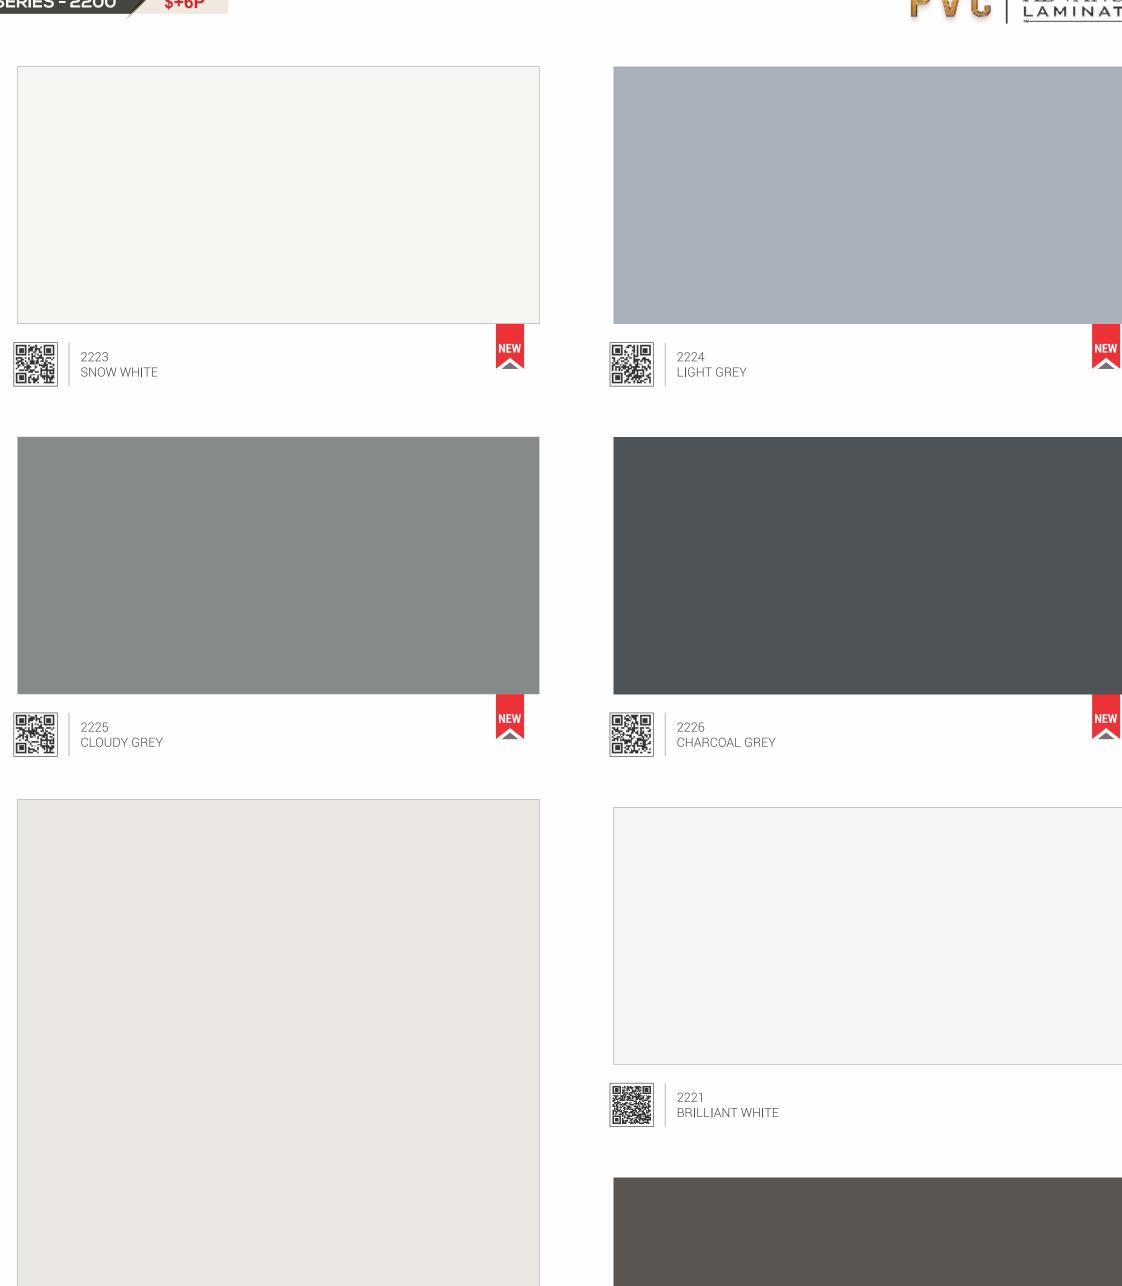

#### SERIES **2200 \$+6P** ANTI FINGER SOLID, ANTI FINGER WOODEN **ANTI FINGER STONE**

| S. No. | Design No. | Design Name              | Page No. |
|--------|------------|--------------------------|----------|
| 197    | 2203       | MAGNUM GREY              | 82       |
| 198    | 2209       | WHITE BOND               | 82       |
| 199    | 2213       | DARK BAKERS FILED WALNUT | 84       |
| 200    | 2214       | BAKERSFILED WALNUT       | 84       |
| 201    | 2218       | BEAUFORT OAK             | 84       |
| 202    | 2219       | GREY VESTA MARBLE        | 86       |
| 203    | 2221       | BRILLIANT WHITE          | 82       |
| 204    | 2222       | WHITE VESTA MARBLE       | 86       |
| 205    | 2223       | SNOW WHITE               | 82       |
| 206    | 2224       | LIGHT GREY               | 82       |
| 207    | 2225       | CLOUDY GREY              | 82       |
| 208    | 2226       | CHARCOAL GREY            | 82       |
|        |            |                          |          |