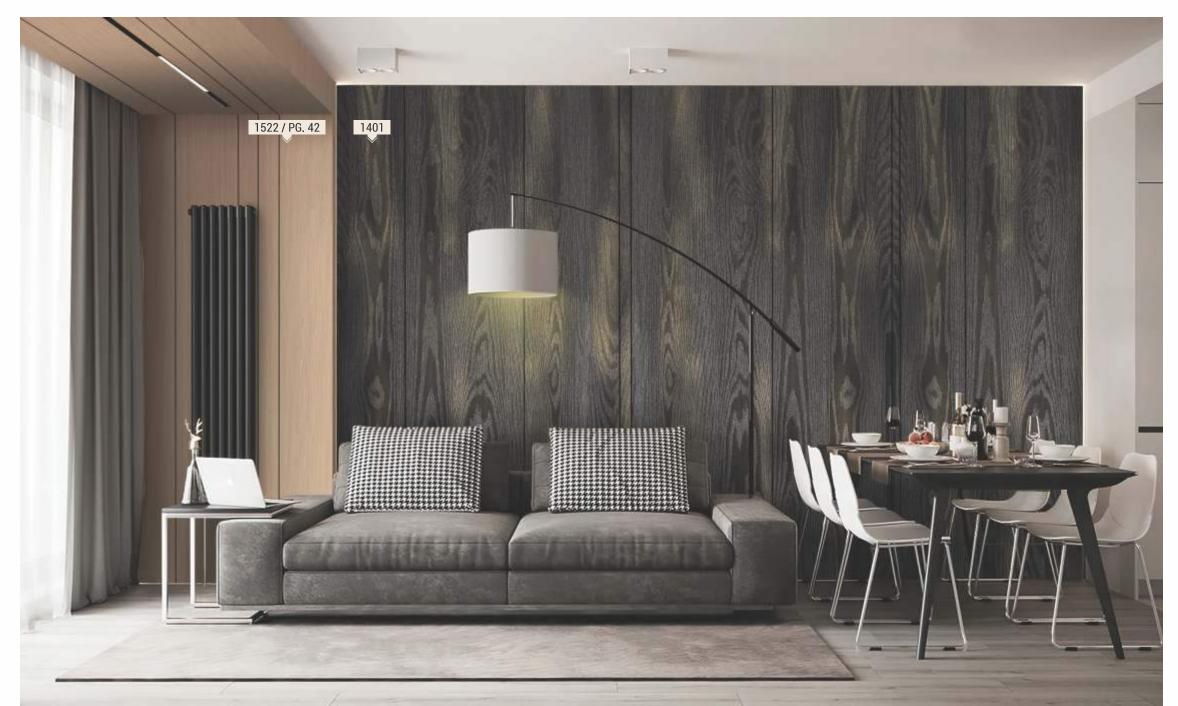

1517 GREY LIME WOOD SPARKLES

1529 / PG. 38

1531 LIGHT GREVY WOOD SPARKLES

1516 BROWN ROYCE WALNUT

1522 LIME WOOD SPARKLES

1515 BENGALA CHESTNUT