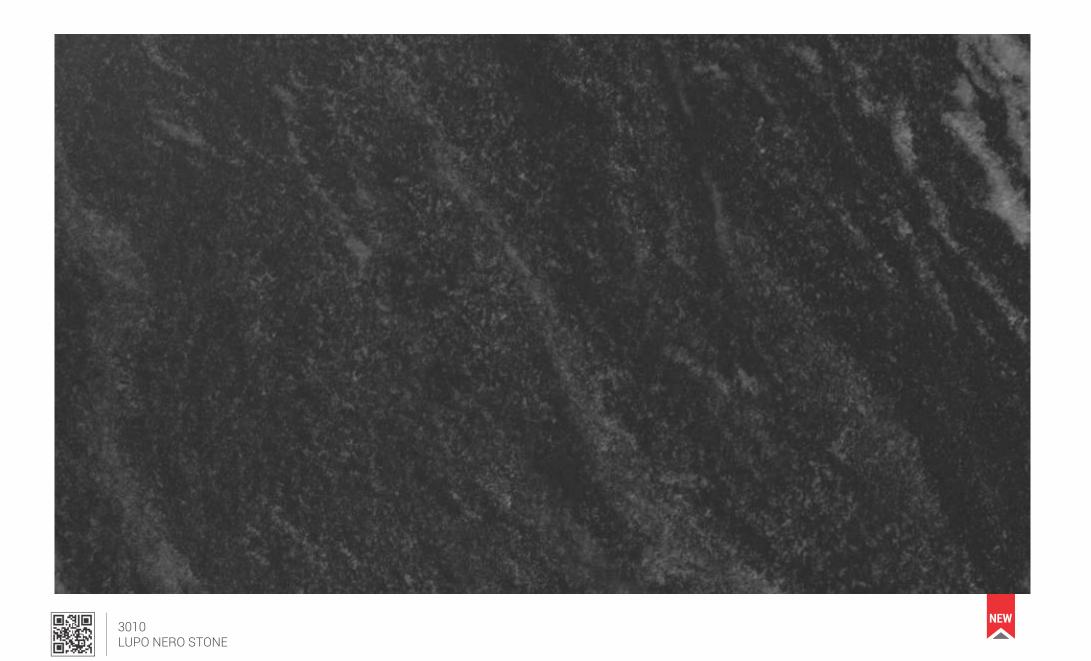

#### SERIES 3000 \$+21P **ANTI SCRATCH (PU LAMINATE) PU STONE (ANTI SCRATCH)**

Page No.

45

46

46

48

47 48

| S. No. | Design No. | Design Name        | Page No. |
|--------|------------|--------------------|----------|
| 268    | 3001       | EUROPEAN WHITE     | 12       |
| 269    | 3002       | CRISP WHITE        | 12       |
| 270    | 3003       | COLD WHITE         | 12       |
| 271    | 3004       | SILVER NIGHT       | 12       |
| 272    | 3005       | GRAY FANNEL        | 12       |
| 273    | 3006       | TROPICS            | 12       |
| 274    | 3007       | TROPICAL TAN       | 12       |
| 275    | 3008       | WHITE TERAMO STONE | 14       |
| 276    | 3010       | LUPO NERO STONE    | 16       |
| 277    | 3011       | CAPRI STONE        | 16       |
| 278    | 3012       | SPAZIO STONE       | 17       |
| 279    | 3013       | HARLEY STONE       | 17       |
| 280    | 3014       | ESMERALDA STONE    | 18       |