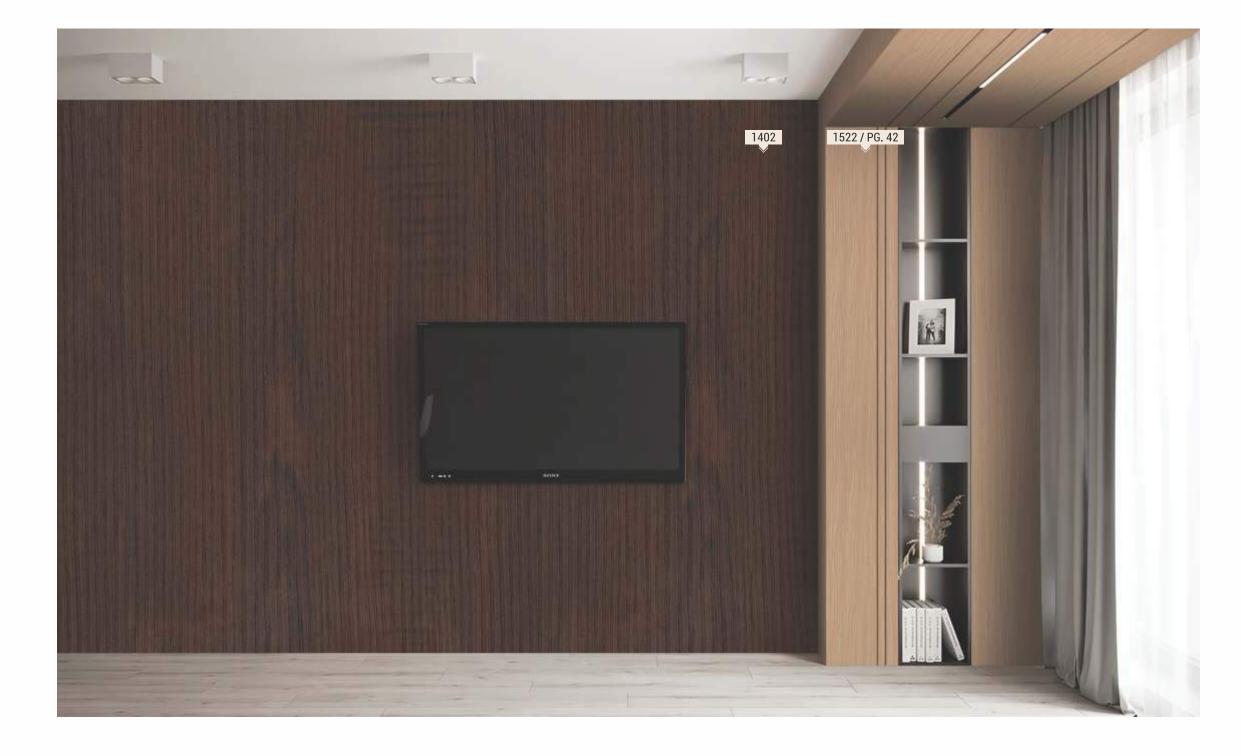

## **WOOD ART**

SERIES **1400** \$+4P

| S. No. | Design No. | Design Name          | Page No. |
|--------|------------|----------------------|----------|
| 76     | 1401       | SHIMMER WALNUT       | 64       |
| 77     | 1402       | BROWN SHIMMER WALNUT | 64       |

SERIES **1500** \$+11P STONES SPARKLES, WOOD SPARKLES **HIGHEND LUXURY, SUEDE SPARKLES &** VERTICAL LINE SPARKLES

| /ERTICAL LINE SPARKLES |      |                               |          |  |  |
|------------------------|------|-------------------------------|----------|--|--|
| S. No. Design No.      |      | Design Name                   | Page No. |  |  |
| 78                     | 1507 | VERIT STONE                   | 55       |  |  |
| 79                     | 1508 | GREY VERIT STONE              | 55       |  |  |
| 80                     | 1509 | BROWN SAND LINE               | 79       |  |  |
| 81                     | 1510 | WHITE SAND LINE               | 79       |  |  |
| 82                     | 1511 | GREY SAND LINE                | 79       |  |  |
| 83                     | 1512 | NUT BROWN SAND SPARKLES       | 79       |  |  |
| 84                     | 1515 | BENGALA CHESTNUT              | 42       |  |  |
| 85                     | 1516 | BROWN ROYCE WALNUT            | 42       |  |  |
| 86                     | 1517 | GREY LIME WOOD SPARKLES       | 38       |  |  |
| 87                     | 1518 | DARK CARVA WOOD SPARKLES      | 36       |  |  |
| 88                     | 1519 | CARVA WOOD SPARKLES           | 36       |  |  |
| 89                     | 1520 | FALLEN OAK SPARKLES           | 36       |  |  |
| 90                     | 1522 | LIME WOOD SPARKLES            | 42       |  |  |
| 91                     | 1526 | ROYCE WALNUT                  | 38       |  |  |
| 92                     | 1528 | RAIN DROP SPARKLES            | 79       |  |  |
| 93                     | 1529 | SIDNEY WOOD SPARKLES          | 38       |  |  |
| 94                     | 1530 | DARK FALLEN SPARKLES          | 35       |  |  |
| 95                     | 1531 | LIGHT GREVY WOOD SPARKLES     | 40       |  |  |
| 96                     | 1532 | GREVY WOOD SPARKLES           | 40       |  |  |
| 97                     | 1533 | CAMDEN STONE SPARKLES         | 28       |  |  |
| 98                     | 1534 | PIETRA SPARKLES               | 26       |  |  |
| 99                     | 1535 | MEMY DARK GREY STONE          | 24       |  |  |
| 100                    | 1536 | MEMY GREY STONE               | 24       |  |  |
| 101                    | 1537 | FONTIA STONE SPARKLES         | 28       |  |  |
| 102                    | 1538 | PAROS SPARKLES                | 26       |  |  |
| 103                    | 1539 | ROJO ALICANTE MARBLE SPARKLES | 22       |  |  |
| 104                    | 1540 | TAJ MARBLE SPARKLES           | 20       |  |  |
| 105                    | 1541 | ENZO STONE SPARKLES           | 22       |  |  |
| 106                    | 1542 | CALIA METALLIC STONE SPARKLES | 21       |  |  |
| 107                    | 1543 | STROMBOLI STONE SPARKLES      | 20       |  |  |
| 108                    | 1544 | SNUFF TEAK                    | 31       |  |  |
| 109                    | 1545 | ZEBRANO CHESTNUT              | 34       |  |  |
| 110                    | 1546 | DARK BANDUNG TEAK             | 30       |  |  |
| 111                    | 1547 | BANDUNG TEAK                  | 30       |  |  |
| 112                    | 1548 | BELLA CHESTNUT                | 34       |  |  |
| 113                    | 1549 | KORA OAK                      | 32       |  |  |
| 114                    | 1550 | SANTOS WOOD                   | 32       |  |  |
| 115                    | 1551 | ESOTERIC WOOD                 | 32       |  |  |