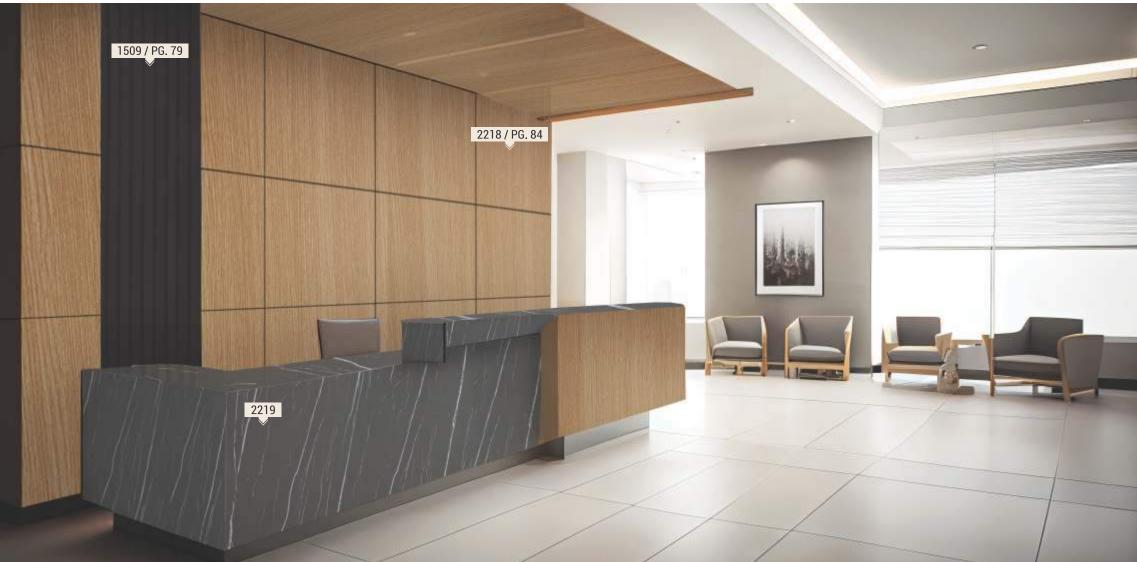

**PAGE 79** 

**PAGE 117-120** 

SERIES 2000

SATIN METALLIC **PAGE 80** 

SERIES

METALLIC SHIMMER **PAGE 53-54** 

**SERIES** 

**METALLIC SPARKLES PAGE 56** 

**SERIES** 

**ANTI FINGER** SOLID **PAGE 81-82**  SERIES

**ANTI FINGER** WOODEN **PAGE 83-84** 

2200

**ANTI FINGER STONE PAGE 85-86** 

2300

**EMBOSSED** LEATHER **PAGE 43** 

2600

#### SERIES **2200 \$+6P** ANTI FINGER SOLID, ANTI FINGER WOODEN **ANTI FINGER STONE**

| S. No. | Design No. | Design Name              | Page No. |
|--------|------------|--------------------------|----------|
| 197    | 2203       | MAGNUM GREY              | 82       |
| 198    | 2209       | WHITE BOND               | 82       |
| 199    | 2213       | DARK BAKERS FILED WALNUT | 84       |
| 200    | 2214       | BAKERSFILED WALNUT       | 84       |
| 201    | 2218       | BEAUFORT OAK             | 84       |
| 202    | 2219       | GREY VESTA MARBLE        | 86       |
| 203    | 2221       | BRILLIANT WHITE          | 82       |
| 204    | 2222       | WHITE VESTA MARBLE       | 86       |
| 205    | 2223       | SNOW WHITE               | 82       |
| 206    | 2224       | LIGHT GREY               | 82       |
| 207    | 2225       | CLOUDY GREY              | 82       |
| 208    | 2226       | CHARCOAL GREY            | 82       |
|        |            |                          |          |